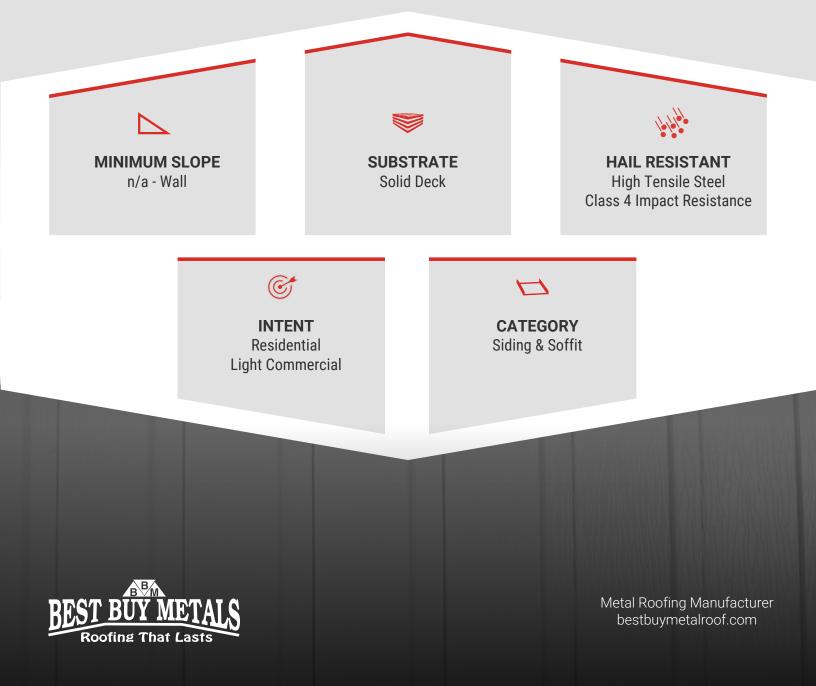

### **Craftsman Steel Board & Batten**

Discover the beauty of Craftsman with custom crafted steel siding

Craftsman Siding is our signature steel siding, with Craftsman Board & Batten as our most sold residential siding line. From smooth and HD textured finishes, Craftsman is built to add permanent beauty to your home.

### **Design & Size**

LB

We provide Craftsman Steel Board & Batten Siding custom cut to the half inch per specifications. Any length is available from 2' up to 35'.

Thickness options include 29 and 26 gauge.

### **Warranty & Finish**

W

Painted Craftsman Board & Batten carries a 50 year paint warranty, 50 year substrate warranty, and 30 year fade/chalk warranty. Unpainted Galvalume carries a 45 year warranty.

#### **Purpose & Use**

Craftsman Board & Batten is most popular choice for residential and light commercial use. A steel substrate and hidden flange fastening system lock out wind and water.

Craftsman Board & Batten is designed to be installed over solid decking, but can sometimes be installed over wood battens when going over uneven surfaces.