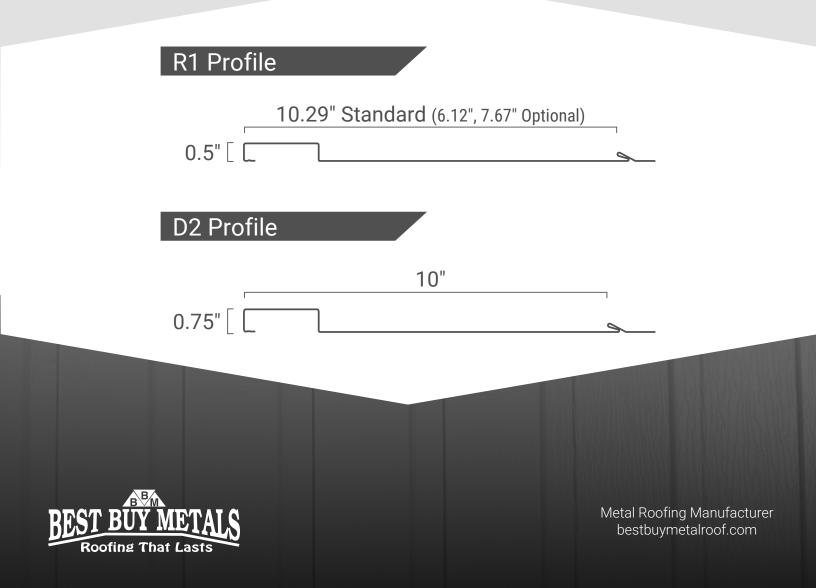

### **Design & Size**

LB

We provide Craftsman Steel Board & Batten Siding custom cut to the half inch per specifications. Any length is available from 2' up to 35'.

Thickness options include 29 and 26 gauge.