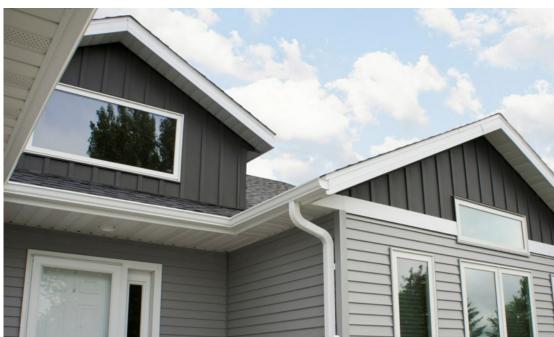

### **Craftsman Steel Board & Batten**

Discover the beauty of Craftsman with custom crafted steel siding

Craftsman Siding is our signature steel siding, with Craftsman Board & Batten as our most sold residential siding line. From smooth and HD textured finishes, Craftsman is built to add permanent beauty to your home.

#### **Purpose & Use**

Craftsman Board & Batten is most popular choice for residential and light commercial use. A steel substrate and hidden flange fastening system lock out wind and water.

Craftsman Board & Batten is designed to be installed over solid decking, but can sometimes be installed over wood battens when going over uneven surfaces.