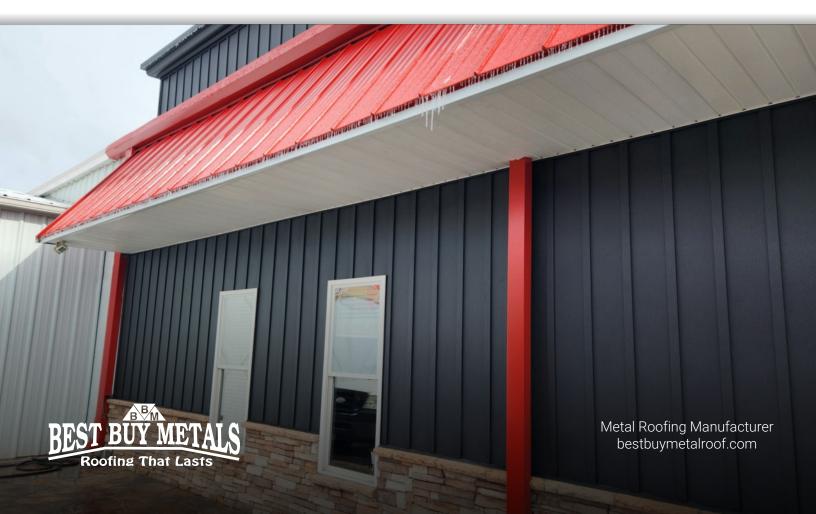

#### **Purpose & Use**

Craftsman Board & Batten is most popular choice for residential and light commercial use. A steel substrate and hidden flange fastening system lock out wind and water.

Craftsman Board & Batten is designed to be installed over solid decking, but can sometimes be installed over wood battens when going over uneven surfaces.