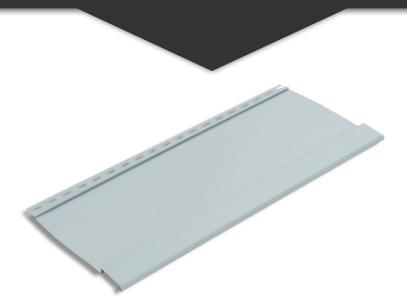

### **Craftsman Steel Board & Batten**

Discover the beauty of Craftsman with custom crafted steel siding

Craftsman Siding is our signature steel siding, with Craftsman Board & Batten as our most sold residential siding line. From smooth and HD textured finishes, Craftsman is built to add permanent beauty to your home.

### **Design & Size**

LB

We provide Craftsman Steel Board & Batten Siding custom cut to the half inch per specifications. Any length is available from 2' up to 35'.

Thickness options include 29 and 26 gauge.