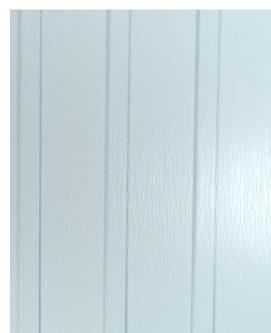

### **Design & Size**

LB

We provide Craftsman Steel Board & Batten Siding custom cut to the half inch per specifications. Any length is available from 2' up to 35'.

Thickness options include 29 and 26 gauge.

### **Warranty & Finish**

W

Painted Craftsman Board & Batten carries a 50 year paint warranty, 50 year substrate warranty, and 30 year fade/chalk warranty. Unpainted Galvalume carries a 45 year warranty.

The painted option is a baked on enamel paint over primer and Galvalume. The non-painted Galvalume option is 45% zinc and 55% aluminum with a clear acrylic overcoat.

Metal Roofing Manufacturer bestbuymetalroof.com