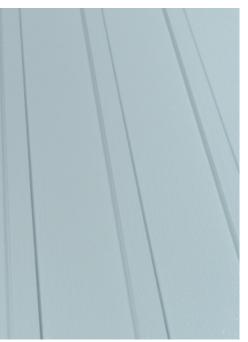

### **Craftsman Steel Board & Batten**

Discover the beauty of Craftsman with custom crafted steel siding

Craftsman Siding is our signature steel siding, with Craftsman Board & Batten as our most sold residential siding line. From smooth and HD textured finishes, Craftsman is built to add permanent beauty to your home.

### **Design & Size**

LB

We provide Craftsman Steel Board & Batten Siding custom cut to the half inch per specifications. Any length is available from 2' up to 35'.

Thickness options include 29 and 26 gauge.