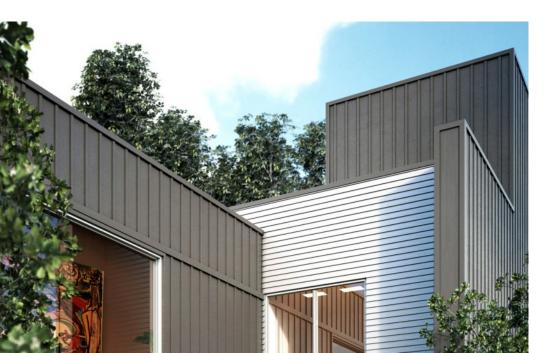

### **Craftsman Steel Board & Batten**

Discover the beauty of Craftsman with custom crafted steel siding

Craftsman Siding is our signature steel siding, with Craftsman Board & Batten as our most sold residential siding line. From smooth and HD textured finishes, Craftsman is built to add permanent beauty to your home.

#### **Purpose & Use**

Craftsman Board & Batten is most popular choice for residential and light commercial use. A steel substrate and hidden flange fastening system lock out wind and water.

Craftsman Board & Batten is designed to be installed over solid decking, but can sometimes be installed over wood battens when going over uneven surfaces.