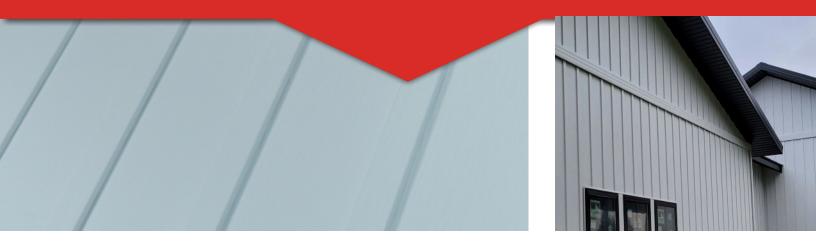

### **Craftsman Steel Board & Batten**

Discover the beauty of Craftsman with custom crafted steel siding

Craftsman Siding is our signature steel siding, with Craftsman Board & Batten as our most sold residential siding line. From smooth and HD textured finishes, Craftsman is built to add permanent beauty to your home.

#### **Purpose & Use**

Craftsman Board & Batten is most popular choice for residential and light commercial use. A steel substrate and hidden flange fastening system lock out wind and water.

Craftsman Board & Batten is designed to be installed over solid decking, but can sometimes be installed over wood battens when going over uneven surfaces.