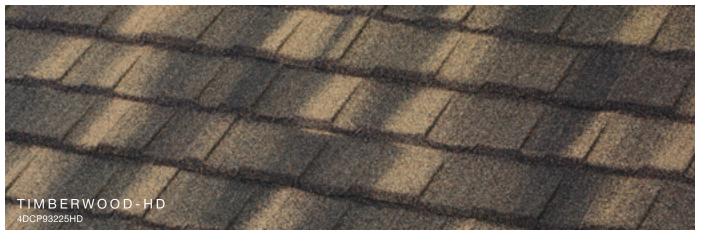

nt

Whatever the style, color or finish of your current roof, a Unified Steel™ Stone Coated roof can further enhance the appearance of your home. Whether you want the look of shingle, clay tile, cedar shake or slate, you can select a Unified Steel™ roof that will highlight the beauty and increase the efficiency of your home. It will look beautiful for decades to come and requires little to no maintenance to provide a lasting improvement to your home's curb appeal.





### Why Steel?

#### Energy-Efficient

Attic temperatures measured using identical heat sources simulating the sun's radiation comparing Unified Steel™ Stone Coated Roof System with Above Sheathing Ventilation (ASV) to a common asphalt shingle installation. The result is less heat in the attic and lower energy bills.



























J











SPANISH RED



 $^*\mbox{Contact}$  Customer Service to verify availability and confirm the FOB point.

The printed colors shown in this brochure may vary from actual available tile colors. Always use actual product samples for color selection.





The printed colors shown in this brochure may vary from actual available tile colors. Always use actual product samples for color selection.

CHARCOAL





#### SELECT COLOR COMBINATIONS







#### COTTAGE Shingle SELECT COLOR COMBINATIONS









#### BARREL-VAULT Tile

#### SELECT COLOR COMBINATIONS





#### PACIFIC Tile

#### SELECT COLOR COMBINATIONS



#### Unified Steel™ Accessories

34

Unified Steel<sup>™</sup> offers a wide range of innovative accessories for all of its panel profiles. It is these si