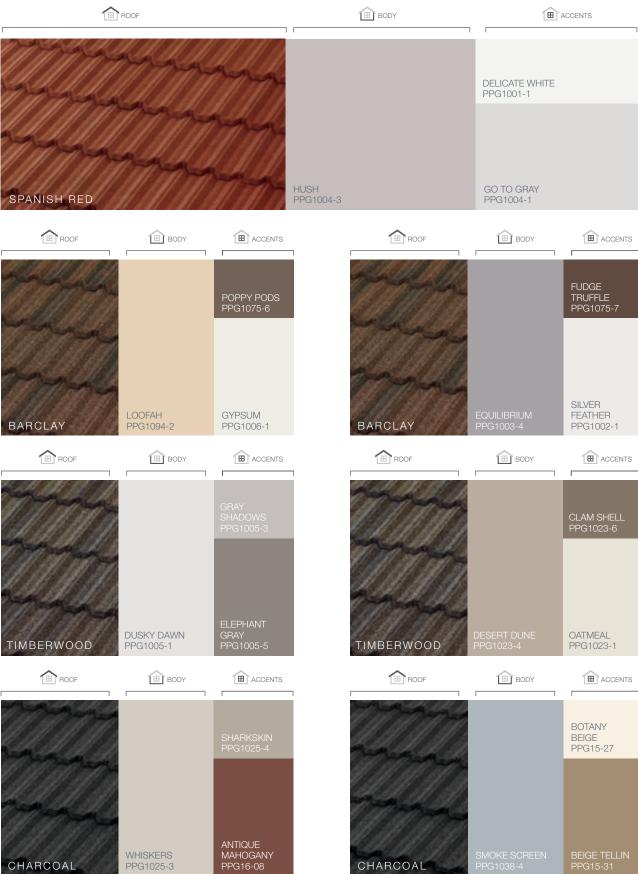

System with Above Sheathing Ventilation (ASV) to a common asphalt shingle installation. The result is less heat in the attic and lower energy bills.



























J











SPANISH RED



 $^*\mbox{Contact}$  Customer Service to verify availability and confirm the FOB point.

The printed colors shown in this brochure may vary from actual available tile colors. Always use actual product samples for color selection.





The printed colors shown in this brochure may vary from actual available tile colors. Always use actual product samples for color selection.

CHARCOAL





#### SELECT COLOR COMBINATIONS







#### COTTAGE Shingle SELECT COLOR COMBINATIONS









#### BARREL-VAULT Tile

#### SELECT COLOR COMBINATIONS





#### PACIFIC Tile

#### SELECT COLOR COMBINATIONS



#### Unified Steel™ Accessories

34

Unified Steel<sup>™</sup> offers a wide range of innovative accessories for all of its panel profiles. It is these simple yet well-designed parts and pieces that provide a perfect finish to any roof.



COTTAGE Shingle shown, all Stone Coated Linear parts are 79-inch long.

#### Have you considered what is underneath your roof?

#### Unified Steel<sup>™</sup> Cool Roof System



#### These components provide energy efficiency and give great return on your investment.













Above-Sheathing Ventilation (ASV)

Hot air always rises and creates a natural convection effect. This allows the heated air to be exhausted through ventilation, which causes a continuous airflow across the roof deck. The result is a cooler attic and living space in the home.