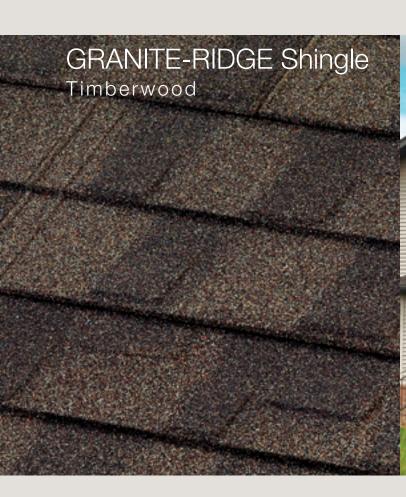

### BEAUTIFUL STRONG LONG-LASTING

Unified Steel<sup>™</sup> Stone Coated Roofing offers five distinct profiles that will enhance the curb appeal and value of any home while providing durability, performance and protection that will last.



50-Year Limited Warranty\*



Hail Stone Penetration Warranty\*



120 mph Wind Warranty\*



Fire Resistant\* Materials



Lightweight 1.5-lbs/sq-ft.



Energy-Efficient Above-Sheathing Ventilation\*

## THE ROOF ELEVATES YOUR HOME AESTHETIC





## THE ROOF IS YOUR HOME'S FIRST IMPRESSION





# THE ROOF BECOMES AN IMPORTANT PART OF YOUR HOME'S COLOR SCHEME





THE ROOF
DEFINES YOUR
HOME'S CHARACTER





# THE ROOF PROTECTS YOUR HOME FROM THE ELEMENTS













#### Hail Impact Tested Roofing

All Unified Steel<sup>™</sup> panels provide Class 4 Hail Impact Resistant rated performance<sup>1</sup>, the best rating available for roofing products. Our material is warranted for hail up to 2-1/2" inches in diameter and winds up to 120 mph², helping protect your home while adding peace of mind. According to an April 2015 analysis by State Farm, hail and wind damage cost the insurer and its policy holders more than \$2.4 billion in 2014<sup>3</sup>.





#### Beautifully Efficient

Whatever the style, color or finish of your current roof, a Unified Steel™ Stone Coated roof can further enhance the appearance of your home. Whether you want the look