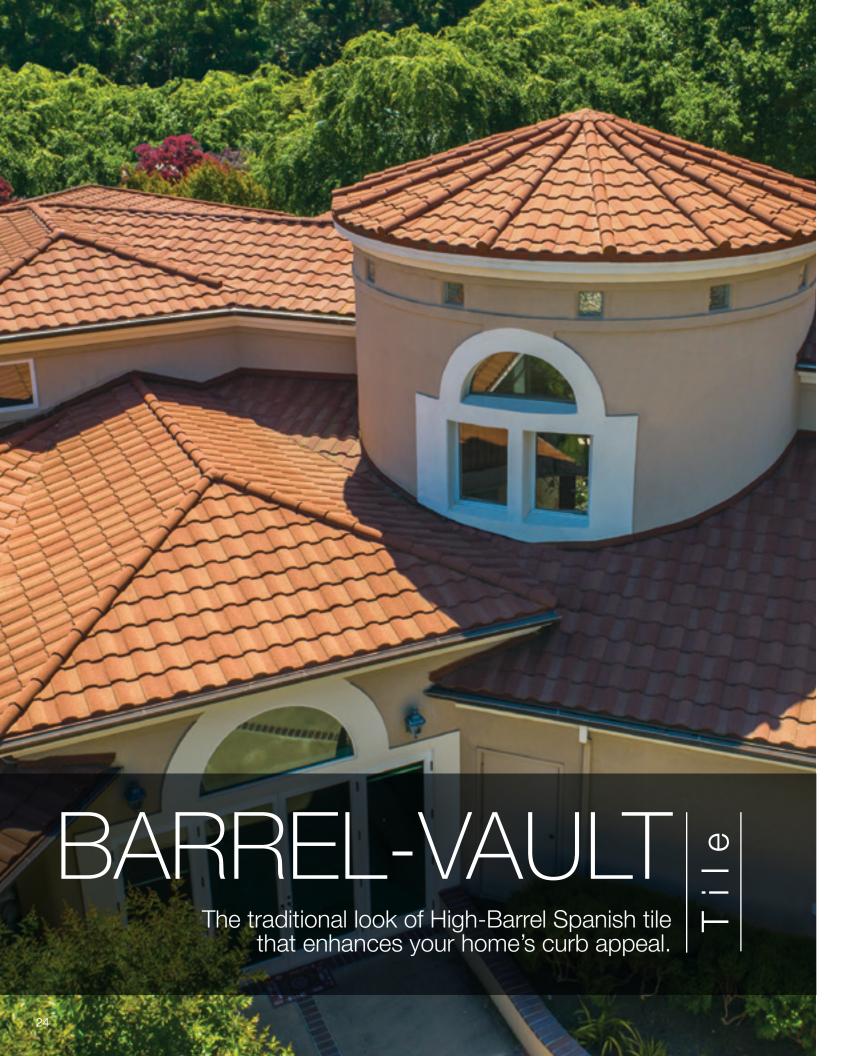

#### BARREL-VAULT Tile

#### Beautifully Efficient

Whatever the style, color or finish of your current roof, a Unified Steel™ Stone Coated roof can further enhance the appearance of your home. Whether you want the look of shingle, clay tile, cedar shake or slate, you can select a Unified Steel™ roof that will highlight the beauty and increase the efficiency of your home. It will look beautiful for decades to come and requires little to no maintenance to provide a lasting improvement to your home's curb appeal.