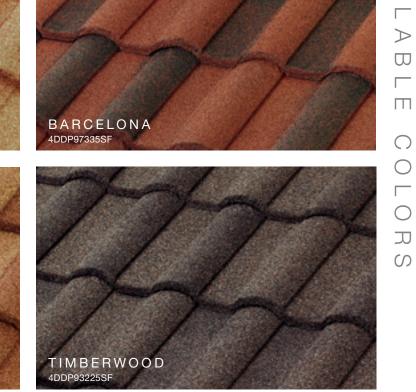

or or finish of your current roof, a Unified Steel™ Stone Coated roof can further enhance the appearance of your home. Whether you want the look of shingle, clay tile, cedar shake or slate, you can select a Unified Steel™ roof that will highlight the beauty and increase the efficiency of your home. It will look beautiful for decades to come and requires little to no maintenance to provide a lasting improvement to your home's curb appeal.





### Why Steel?

#### Energy-Efficient

Attic temperatures measured using identical heat sources simulating the sun's radiation comparing Unified Steel™ Stone Coated Roof System with Above Sheathing Ventilation (ASV) to a common asphalt shingle installation. The result is less heat in the attic and lower energy bills.



























J











SPANISH RED



 $^*\mbox{Contact}$  Customer Service to verify availability and confirm the FOB point.

The printed colors shown in this brochure may vary from actual available tile colors. Always use actual product samples for color selection.





The printed colors shown in this brochure may vary from actual available tile colors. Always use actual product samples for color selection.

CHARCOAL





#### SELECT COLOR COMBINATIONS







#### COTTAGE Shingle SELECT COLOR COMBINATIONS









#### BARREL-VAULT Tile

#### SELECT COLOR COMBINATIONS





#### PACIFIC Tile

#### SELECT COLOR COMBINATIONS



#### Unified Steel™ Accessories

34

Unified Steel<sup>™</sup> offers a wide range of innovative accessories for all of its panel profiles. It is these simple yet well-designed part