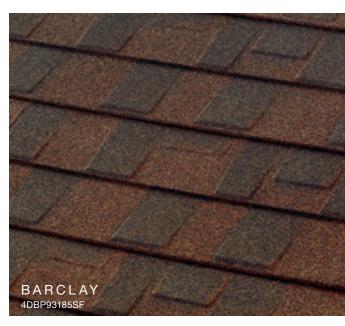

he style, color or finish of your current roof, a Unified Steel™ Stone Coated roof can further enhance the appearance of your home. Whether you want the look of shingle, clay tile, cedar shake or slate, you can select a Unified Steel™ roof that will highlight the beauty and increase the efficiency of your home. It will look beautiful for decades to come and requires little to no maintenance to provide a lasting improvement to your home's curb appeal.





### Why Steel?

#### Energy-Efficient

Attic temperatures measured using identical heat sources simulating the sun's radiation comparing Unified Steel™ Stone Coated Roof System with Above Sheathing Ventilation (ASV) to a common asphalt shingle installation. The result is less heat in the attic and lower energy bills.



























J











SPANISH RED



 $^*\mbox{Contact}$  Customer Service to verify availability and confirm the FOB point.

The printed colors shown in this brochure may vary from actual available tile colors. Always use actual product samples for color selection.





The printed colors shown in this brochure may vary from actual available tile colors. Always use actual product samples for color selection.

CHARCOAL





#### SELECT COLOR COMBINATIONS







#### COTTAGE Shingle SELECT COLOR COMBINATIONS









#### BARREL-VAULT Tile

#### SELECT COLOR COMBINATIONS





#### PACIFIC Tile

#### SELECT COLOR COMBINATIONS



#### Unified Steel™ Accessories

34

Unified Steel<sup>™</sup> offers a wide range of innovative accessories for all of its panel profiles. It is these simple yet well-