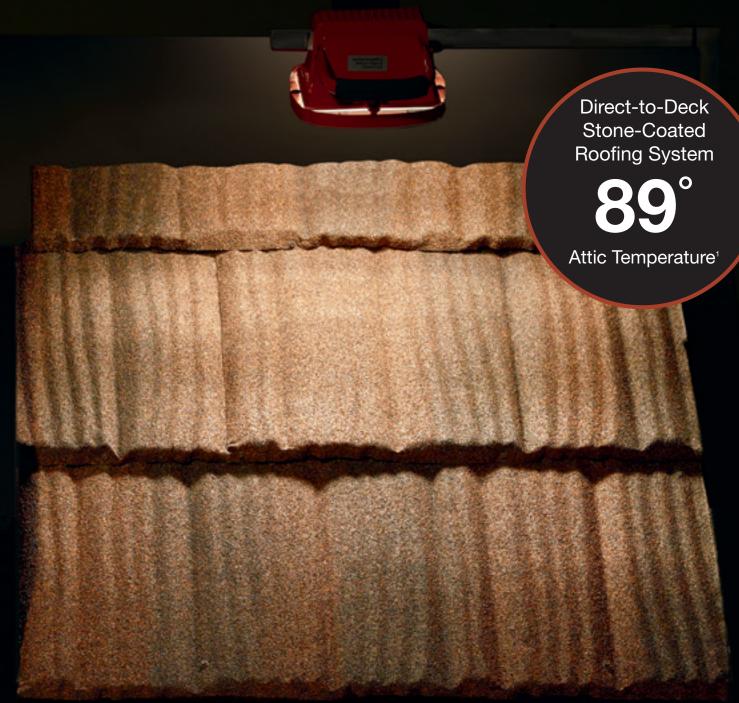

#### Energy-Efficient

Attic temperatures measured using identical heat sources simulating the sun's radiation comparing Unified Steel™ Stone Coated Roof System with Above Sheathing Ventilation (ASV) to a common asphalt shingle installation. The result is less heat in the attic and lower energy bills.