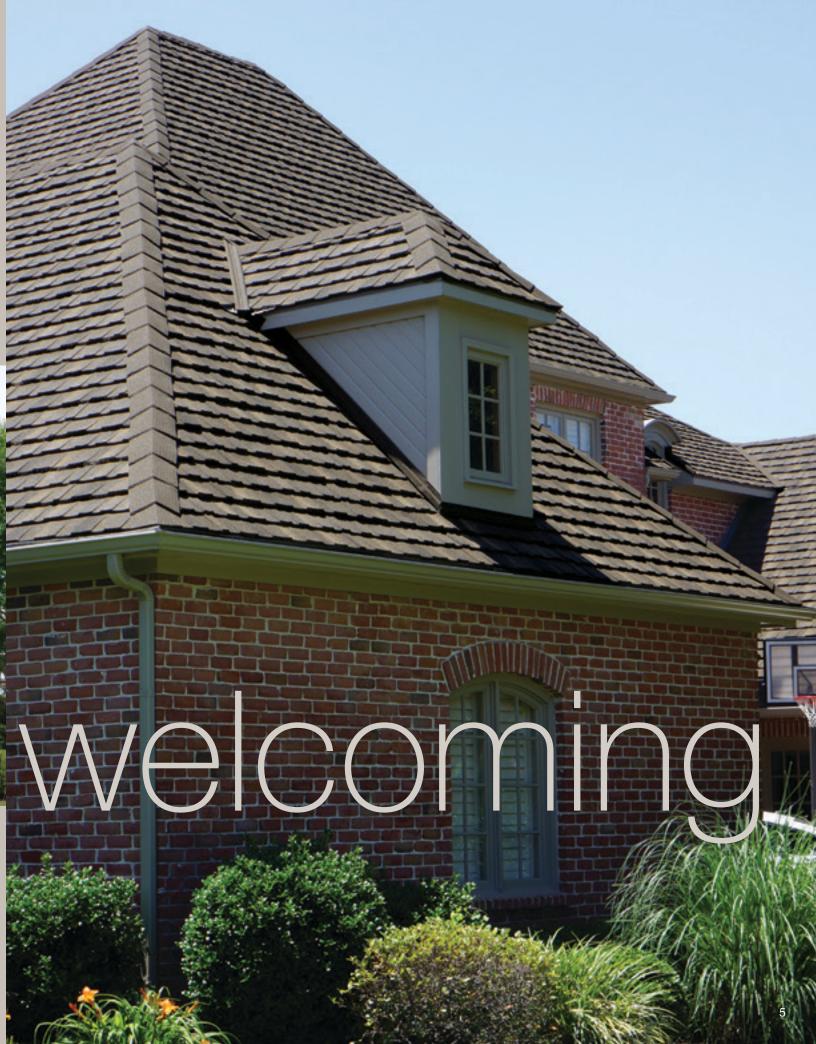

## THE ROOF IS YOUR HOME'S FIRST IMPRESSION

#### Beautifully Efficient

Whatever the style, color or finish of your current roof, a Unified Steel™ Stone Coated roof can further enhance the appearance of your home. Whether you want the look of shingle, clay tile, cedar shake or slate, you can select a Unified Steel™ roof that will highlight the beauty and increase the efficiency of your home. It will look beautiful for decades to come and requires little to no maintenance to provide a lasting improvement to your home's curb appeal.