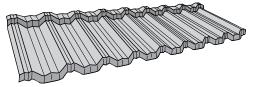

radiation comparing Unified Steel™ Stone Coated Roof System with Above Sheathing Ventilation (ASV) to a common asphalt shingle installation. The result is less heat in the attic and lower energy bills.



























J











SPANISH RED



 $^*\mbox{Contact}$  Customer Service to verify availability and confirm the FOB point.

The printed colors shown in this brochure may vary from actual available tile colors. Always use actual product samples for color selection.





The printed colors shown in this brochure may vary from actual available tile colors. Always use actual product samples for color selection.

CHARCOAL





#### SELECT COLOR COMBINATIONS







#### COTTAGE Shingle SELECT COLOR COMBINATIONS









#### BARREL-VAULT Tile

#### SELECT COLOR COMBINATIONS





#### PACIFIC Tile

#### SELECT COLOR COMBINATIONS



#### Unified Steel™ Accessories

34

Unified Steel<sup>™</sup> offers a wide range of innovative accessories for all of its panel profiles. It is these simple yet well-designed parts and pieces that provide a perfect finish to any roof.



COTTAGE Shingle shown, all Stone Coated Linear parts are 79-inch long.

#### Have you considered what is underneath your roof?

#### Unified Steel<sup>™</sup> Cool Roof System



#### These components provide energy efficiency and give great return on your investment.













Above-Sheathing Ventilation (ASV)

Hot air always rises and creates a natural convection effect. This allows the heated air to be exhausted through ventilation, which causes a continuous airflow across the roof deck. The re