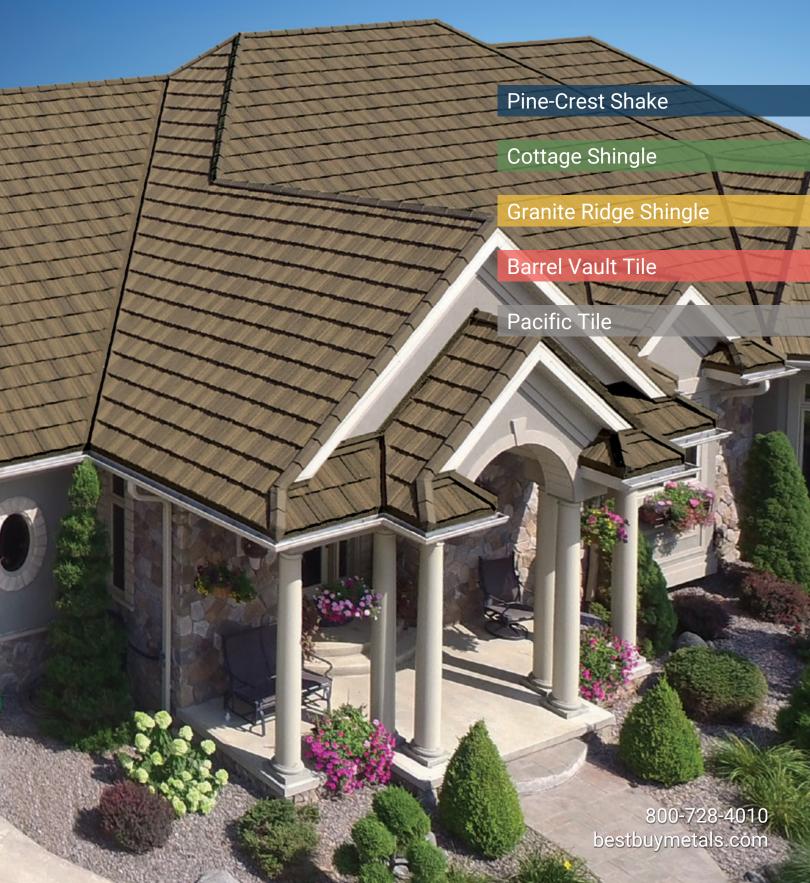

### BEAUTIFUL STRONG LONG-LASTING

Unified Steel<sup>™</sup> Stone Coated Roofing offers five distinct profiles that will enhance the curb appeal and value of any home while providing durability, performance and protection that will last.

#### Beautifully Efficient

Whatever the style, color or finish of your current roof, a Unified Steel™ Stone Coated roof can further enhance the appearance of your home. Whether you want the look of shingle, clay tile, cedar shake or slate, you can select a Unified Steel™ roof that will highlight the beauty and increase the efficiency of your home. It will look beautiful for decades to come and requires little to no maintenance to provide a lasting improvement to your home's curb appeal.