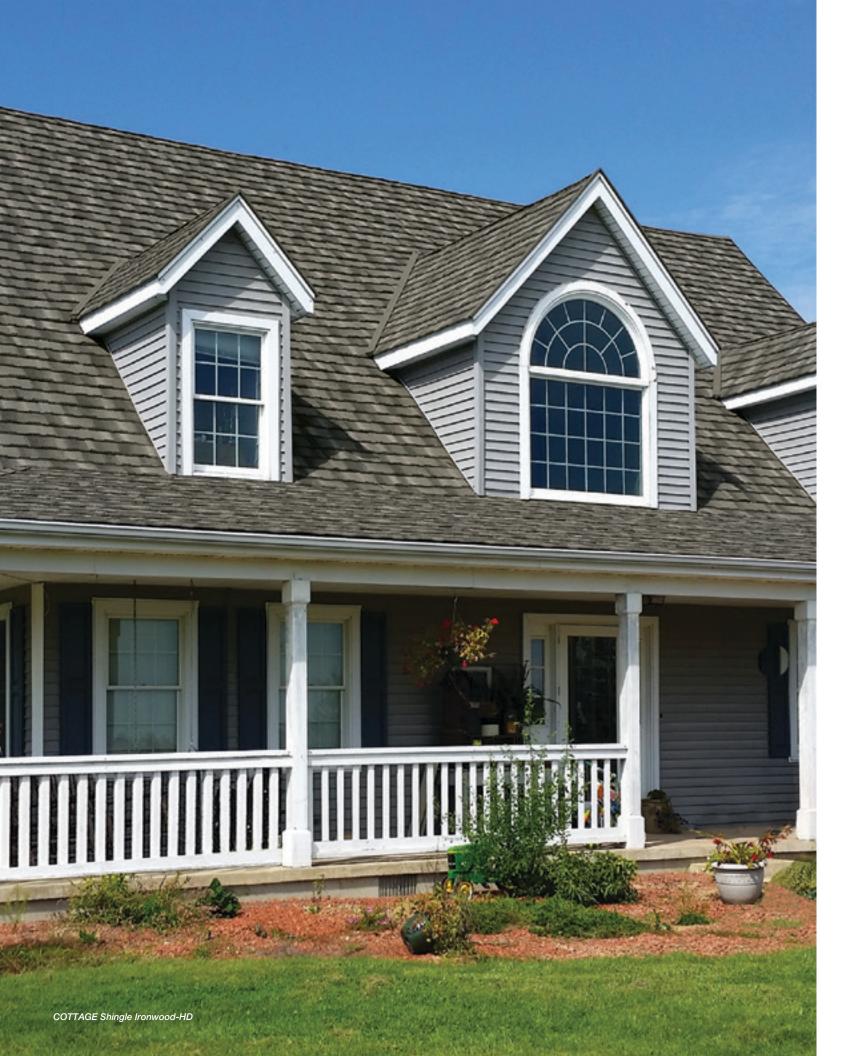

### BEAUTIFUL STRONG LONG-LASTING

Unified Steel<sup>™</sup> Stone Coated Roofing offers five distinct profiles that will enhance the curb appeal and value of any home while providing durability, performance and protection that will last.



50-Year Limited Warranty\*



Hail Stone Penetration Warranty\*



120 mph Wind Warranty\*



Fire Resistant\* Materials



Lightweight 1.5-lbs/sq-ft.



Energy-Efficient Above-Sheathing Ventilation\*

## THE ROOF ELEVATES YOUR HOME AESTHETIC





## THE ROOF IS YOUR HOME'S FIRST IMPRESSION





# THE ROOF BECOMES AN IMPORTANT PART OF YOUR HOME'S COLOR SCHEME





THE ROOF
DEFINES YOUR
HOME'S CHARACTER





# THE ROOF PROTECTS YOUR HOME FROM THE ELEMENTS













#### Hail Impact Tested Roofing

All Unified Steel<sup>™</sup> panels provide Clas