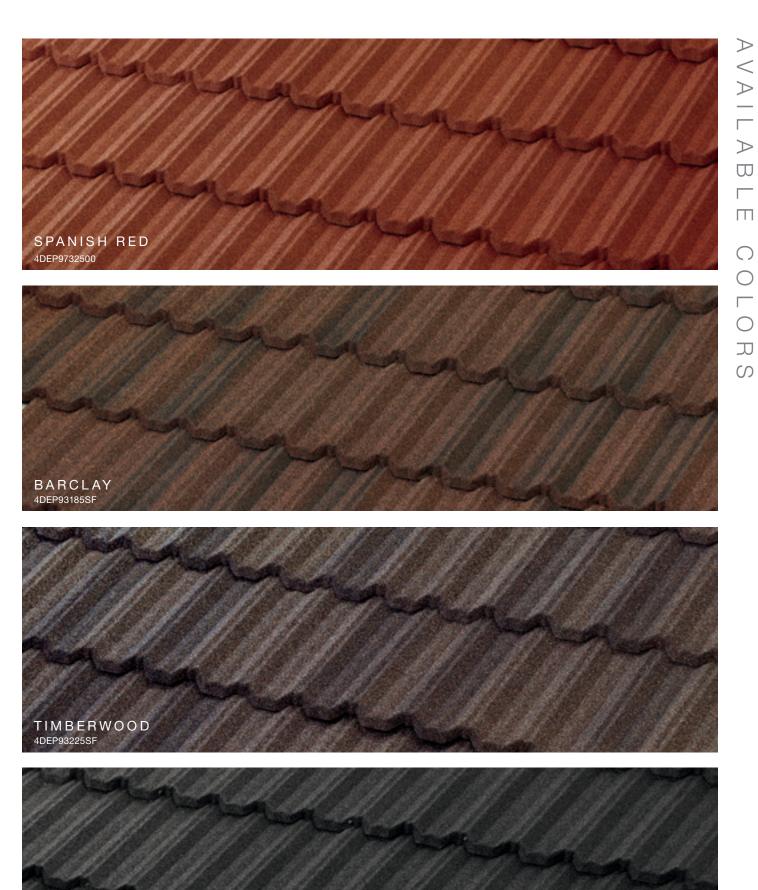

uty and increase the efficiency of your home. It will look beautiful for decades to come and requires little to no maintenance to provide a lasting improvement to your home's curb appeal.





### Why Steel?

#### Energy-Efficient

Attic temperatures measured using identical heat sources simulating the sun's radiation comparing Unified Steel™ Stone Coated Roof System with Above Sheathing Ventilation (ASV) to a common asphalt shingle installation. The result is less heat in the attic and lower energy bills.



























J











SPANISH RED



 $^*\mbox{Contact}$  Customer Service to verify availability and confirm the FOB point.

The printed colors shown in this brochure may vary from actual available tile colors. Always use actual product samples for color selection.





The printed colors shown in this brochure may vary from actual available tile colors. Always use actual product samples for color selection.

CHARCOAL





#### SELECT COLOR COMBINATIONS







#### COTTAGE Shingle SELECT COLOR COMBINATIONS









#### BARREL-VAULT Tile

#### SELECT COLOR COMBINATIONS





#### PACIFIC Tile

#### SELECT COLOR COMBINATIONS



#### Unified Steel™ Accessories

34

Unified Steel<sup>™</sup> offers a wide range of innovative accessories for all of its panel profiles. It is these simple yet well-designed parts and pieces that provide a perfect finish to any roof.



COTTAGE Shingle shown, all Stone Coated Linear parts are 79-inch long.

#### Have you considered what is underneath your roof?

#### Unified Steel<sup>™</sup> Cool Roof System



#### These compo