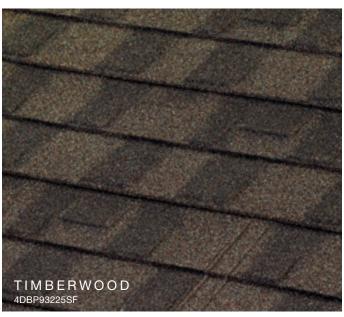

tyle, color or finish of your current roof, a Unified Steel™ Stone Coated roof can further enhance the appearance of your home. Whether you want the look of shingle, clay tile, cedar shake or slate, you can select a Unified Steel™ roof that will highlight the beauty and increase the efficiency of your home. It will look beautiful for decades to come and requires little to no maintenance to provide a lasting improvement to your home's curb appeal.





### Why Steel?

#### Energy-Efficient

Attic temperatures measured using identical heat sources simulating the sun's radiation comparing Unified Steel™ Stone Coated Roof System with Above Sheathing Ventilation (ASV) to a common asphalt shingle installation. The result is less heat in the attic and lower energy bills.



























J











SPANISH RED



 $^*\mbox{Contact}$  Customer Service to verify availability and confirm the FOB point.

The printed colors shown in this brochure may vary from actual available tile colors. Always use actual product samples for color selection.





The printed colors shown in this brochure may vary from actual available tile colors. Always use actual product samples for color selection.

CHARCOAL





#### SELECT COLOR COMBINATIONS







#### COTTAGE Shingle SELECT COLOR COMBINATIONS









#### BARREL-VAULT Tile

#### SELECT COLOR COMBINATIONS





#### PACIFIC Tile

#### SELECT COLOR COMBINATIONS



#### Unified Steel™ Accessories

34

Unified Steel<sup>™</sup> offers a wide range of innovative accessories for all of its panel profiles. It is these simple yet well-desi