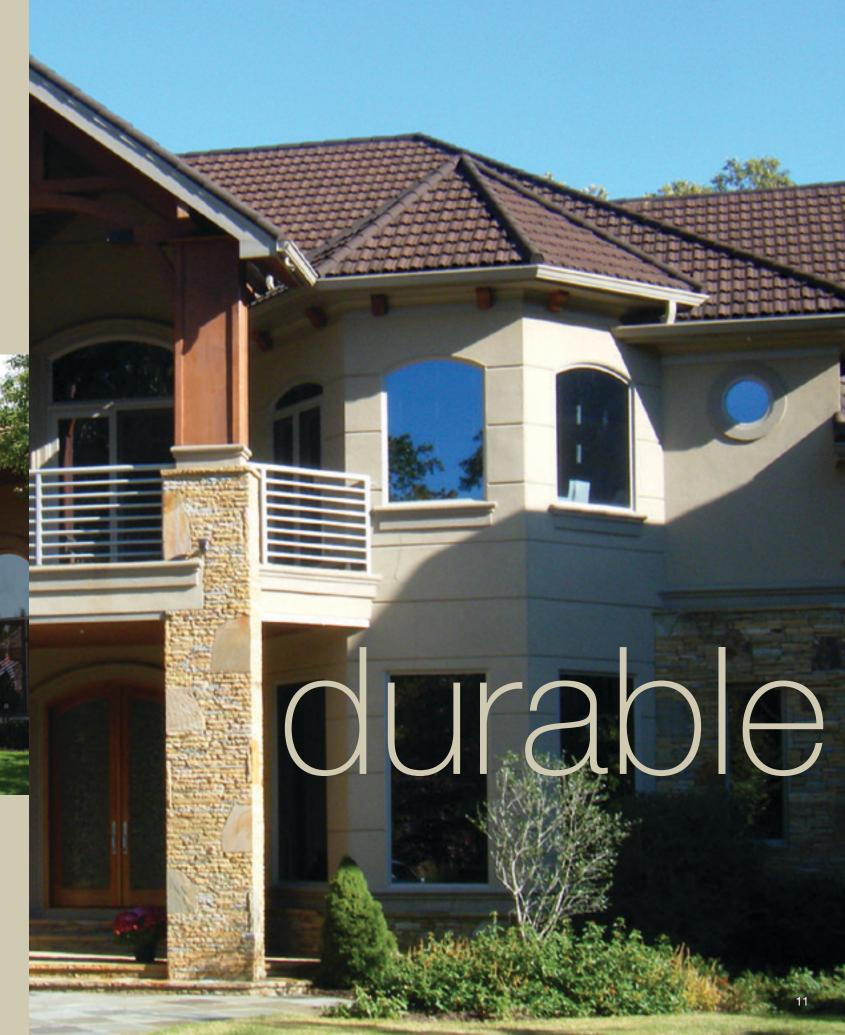

# THE ROOF PROTECTS YOUR HOME FROM THE ELEMENTS

#### Beautifully Efficient

Whatever the style, color or finish of your current roof, a Unified Steel™ Stone Coated roof can further enhance the appearance of your home. Whether you want the look of shingle, clay tile, cedar shake or slate, you can select a Unified Steel™ roof that will highlight the beauty and increase the efficiency of your home. It will look beautiful for decades to come and requires little to no maintenance to provide a lasting improvement to your home's curb appeal.