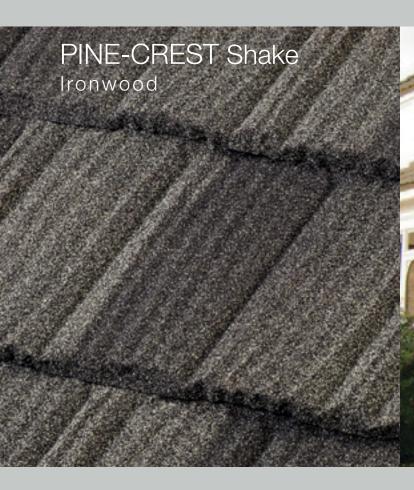

#### Beautifully Efficient

Whatever the style, color or finish of your current roof, a Unified Steel™ Stone Coated roof can further enhance the appearance of your home. Whether you want the look of shingle, clay tile, cedar shake or slate, you can select a Unified Steel™ roof that will highlight the beauty and increase the efficiency of your home. It will look beautiful for decades to come and requires little to no maintenance to provide a lasting improvement to your home's curb appeal.