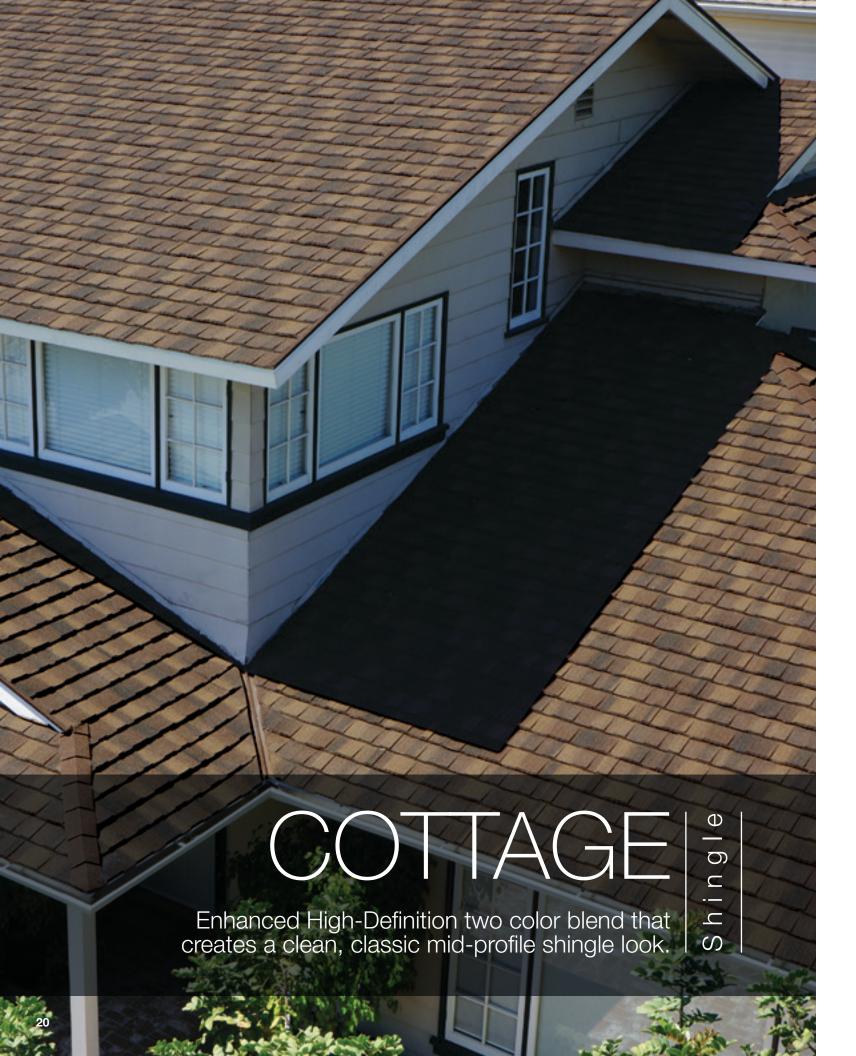

ient

Whatever the style, color or finish of your current roof, a Unified Steel™ Stone Coated roof can further enhance the appearance of your home. Whether you want the look of shingle, clay tile, cedar shake or slate, you can select a Unified Steel™ roof that will highlight the beauty and increase the efficiency of your home. It will look beautiful for decades to come and requires little to no maintenance to provide a lasting improvement to your home's curb appeal.





### Why Steel?

#### Energy-Efficient

Attic temperatures measured using identical heat sources simulating the sun's radiation comparing Unified Steel™ Stone Coated Roof System with Above Sheathing Ventilation (ASV) to a common asphalt shingle installation. The result is less heat in the attic and lower energy bills.



























J











SPANISH RED



 $^*\mbox{Contact}$  Customer Service to verify availability and confirm the FOB point.

The printed colors shown in this brochure may vary from actual available tile colors. Always use actual product samples for color selection.





The printed colors shown in this brochure may vary from actual available tile colors. Always use actual product samples for color selection.

CHARCOAL





#### SELECT COLOR COMBINATIONS







#### COTTAGE Shingle SELECT COLOR COMBINATIONS









#### BARREL-VAULT Tile

#### SELECT COLOR COMBINATIONS





#### PACIFIC Tile

#### SELECT COLOR COMBINATIONS



#### Unified Steel™ Accessories

34

Unified Steel<sup>™</sup> offers a wide range of innovative accessories for all of its panel profiles. It is these