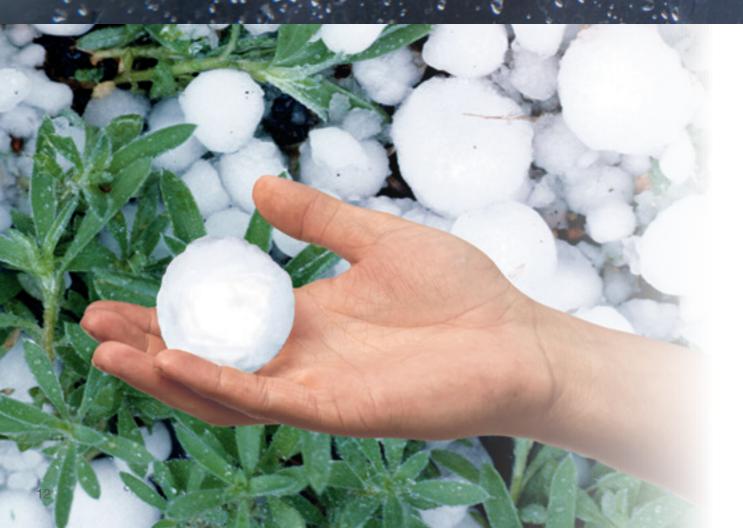

#### Hail Impact Tested Roofing

All Unified Steel<sup>™</sup> panels provide Class 4 Hail Impact Resistant rated performance<sup>1</sup>, the best rating available for roofing products. Our material is warranted for hail up to 2-1/2" inches in diameter and winds up to 120 mph², helping protect your home while adding peace of mind. According to an April 2015 analysis by State Farm, hail and wind damage cost the insurer and its policy holders more than \$2.4 billion in 2014<sup>3</sup>.