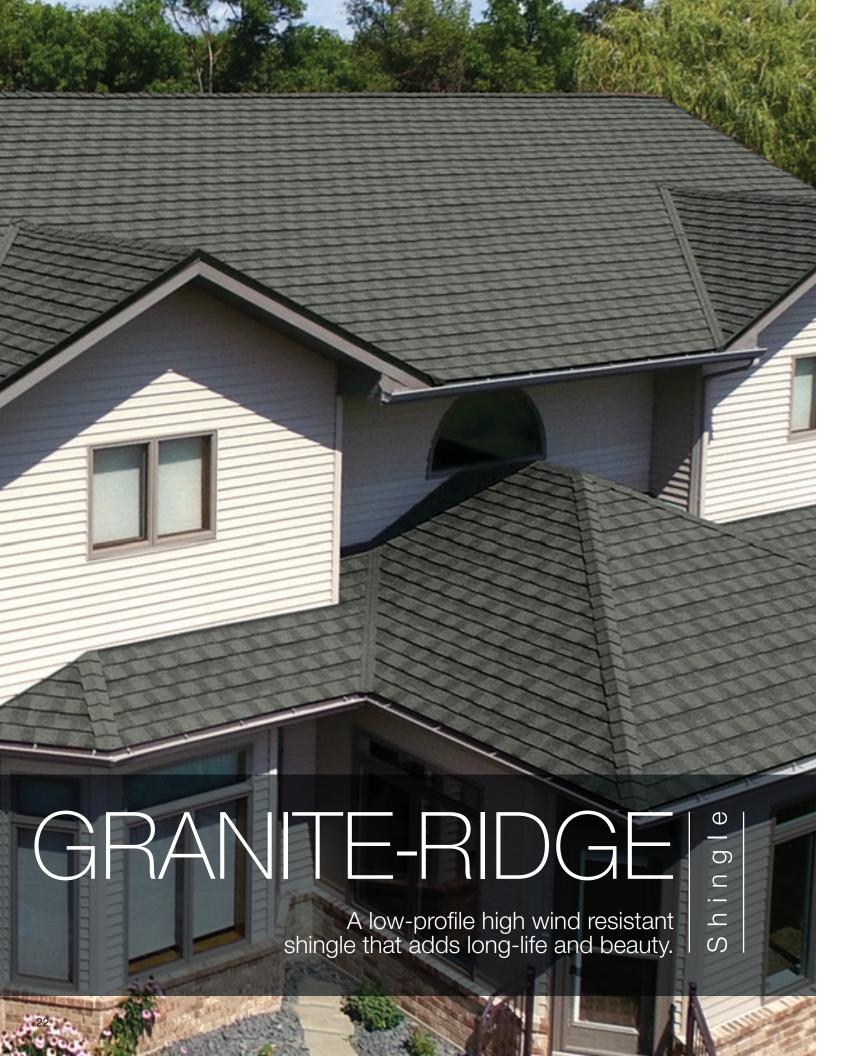

ever the style, color or finish of your current roof, a Unified Steel™ Stone Coated roof can further enhance the appearance of your home. Whether you want the look of shingle, clay tile, cedar shake or slate, you can select a Unified Steel™ roof that will highlight the beauty and increase the efficiency of your home. It will look beautiful for decades to come and requires little to no maintenance to provide a lasting improvement to your home's curb appeal.





### Why Steel?

#### Energy-Efficient

Attic temperatures measured using identical heat sources simulating the sun's radiation comparing Unified Steel™ Stone Coated Roof System with Above Sheathing Ventilation (ASV) to a common asphalt shingle installation. The result is less heat in the attic and lower energy bills.



























J











SPANISH RED



 $^*\mbox{Contact}$  Customer Service to verify availability and confirm the FOB point.

The printed colors shown in this brochure may vary from actual available tile colors. Always use actual product samples for color selection.





The printed colors shown in this brochure may vary from actual available tile colors. Always use actual product samples for color selection.

CHARCOAL





#### SELECT COLOR COMBINATIONS







#### COTTAGE Shingle SELECT COLOR COMBINATIONS









#### BARREL-VAULT Tile

#### SELECT COLOR COMBINATIONS





#### PACIFIC Tile

#### SELECT COLOR COMBINATIONS



#### Unified Steel™ Accessories

34

Unified Steel<sup>™</sup> offers a wide range of innovative accessories for all of its panel profiles. It is these simple yet