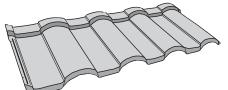

measured using identical heat sources simulating the sun's radiation comparing Unified Steel™ Stone Coated Roof System with Above Sheathing Ventilation (ASV) to a common asphalt shingle installation. The result is less heat in the attic and lower energy bills.



























J











SPANISH RED



 $^*\mbox{Contact}$  Customer Service to verify availability and confirm the FOB point.

The printed colors shown in this brochure may vary from actual available tile colors. Always use actual product samples for color selection.





The printed colors shown in this brochure may vary from actual available tile colors. Always use actual product samples for color selection.

CHARCOAL





#### SELECT COLOR COMBINATIONS







#### COTTAGE Shingle SELECT COLOR COMBINATIONS









#### BARREL-VAULT Tile

#### SELECT COLOR COMBINATIONS





#### PACIFIC Tile

#### SELECT COLOR COMBINATIONS



#### Unified Steel™ Accessories

34

Unified Steel<sup>™</sup> offers a wide range of innovative accessories for all of its panel profiles. It is these simple yet well-designed parts and pieces that provide a perfect finish to any roof.



COTTAGE Shingle shown, all Stone Coated Linear parts are 79-inch long.

#### Have you considered what is underneath your roof?

#### Unified Steel<sup>™</sup> Cool Roof System



#### These components provide energy efficiency and give great return on your investment.













Above-Sheathing Ventilation (ASV)

Hot air always rises and creates a natural convection effect. This allows the heated air to be exhausted through ventilation, wh