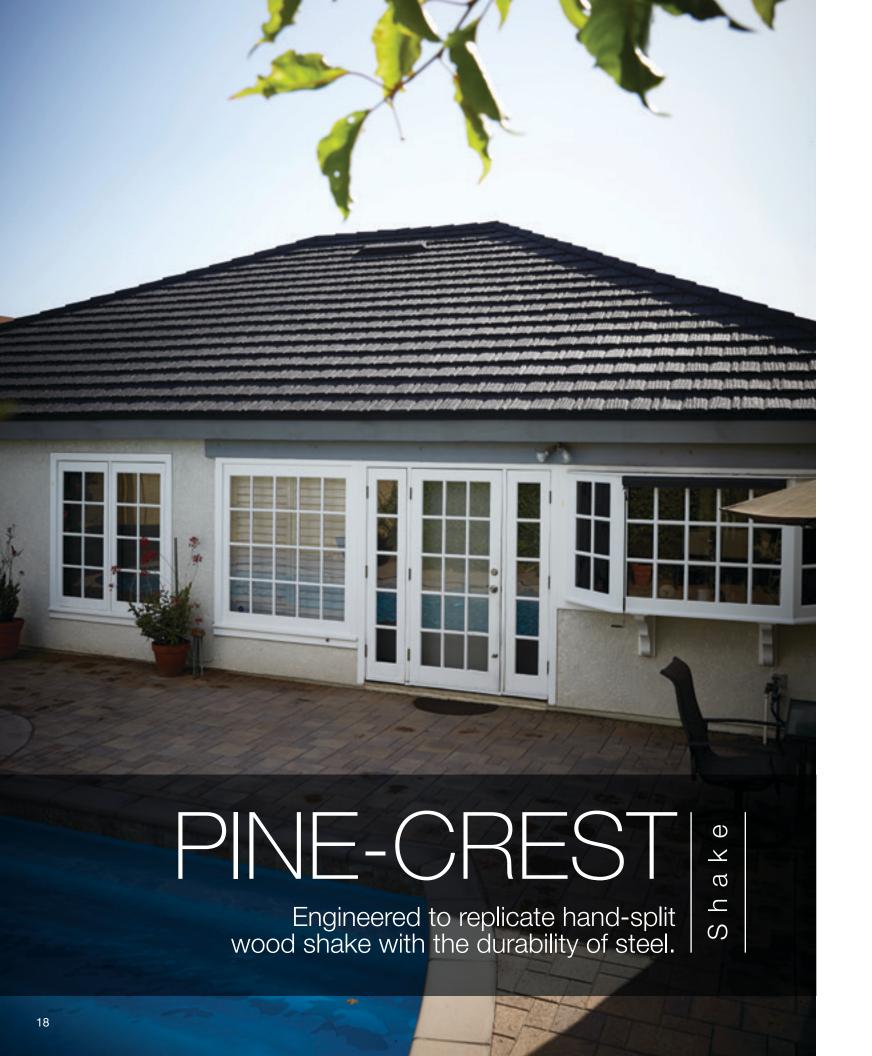

#### Beautifully Efficient

Whatever the style, color or finish of your current roof, a Unified Steel™ Stone Coated roof can further enhance the appearance of your home. Whether you want the look of shingle, clay tile, cedar shake or slate, you can select a Unified Steel™ roof that will highlight the beauty and increase the efficiency of your home. It will look beautiful for decades to come and requires little to no maintenance to provide a lasting improvement to your home's curb appeal.