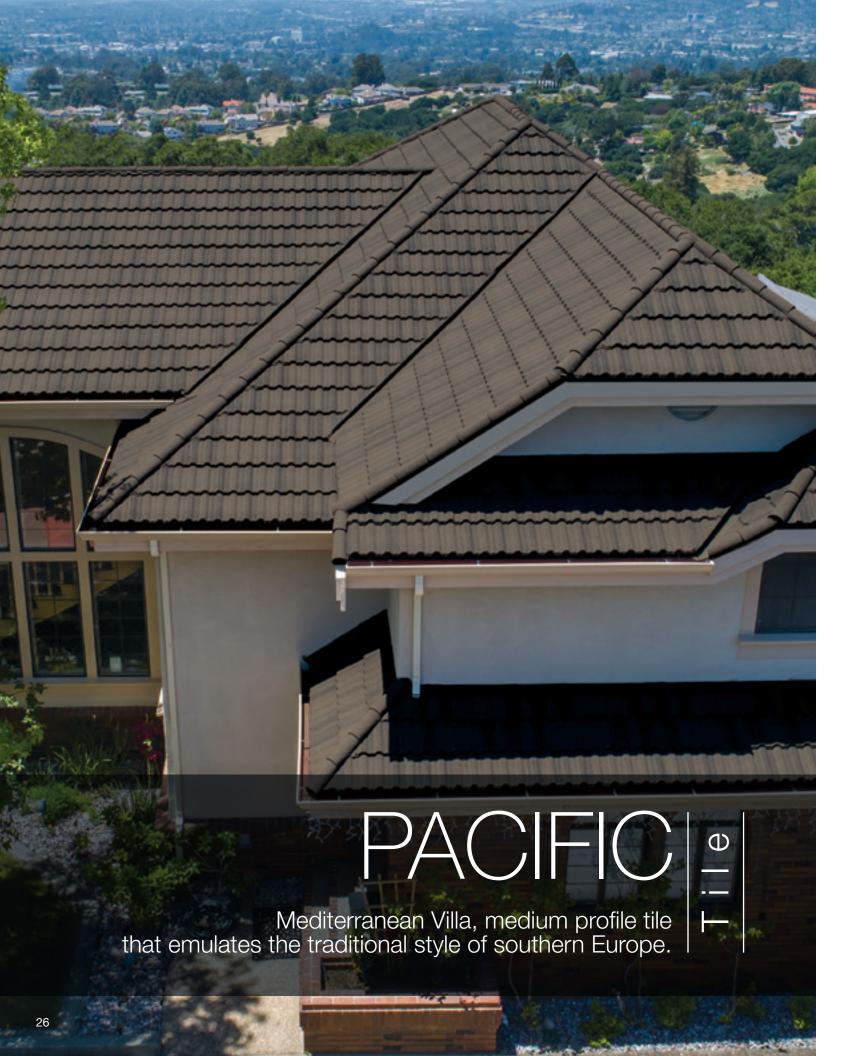

eauty and increase the efficiency of your home. It will look beautiful for decades to come and requires little to no maintenance to provide a lasting improvement to your home's curb appeal.





### Why Steel?

#### Energy-Efficient

Attic temperatures measured using identical heat sources simulating the sun's radiation comparing Unified Steel™ Stone Coated Roof System with Above Sheathing Ventilation (ASV) to a common asphalt shingle installation. The result is less heat in the attic and lower energy bills.



























J











SPANISH RED



 $^*\mbox{Contact}$  Customer Service to verify availability and confirm the FOB point.

The printed colors shown in this brochure may vary from actual available tile colors. Always use actual product samples for color selection.





The printed colors shown in this brochure may vary from actual available tile colors. Always use actual product samples for color selection.

CHARCOAL





#### SELECT COLOR COMBINATIONS







#### COTTAGE Shingle SELECT COLOR COMBINATIONS









#### BARREL-VAULT Tile

#### SELECT COLOR COMBINATIONS





#### PACIFIC Tile

#### SELECT COLOR COMBINATIONS



#### Unified Steel™ Accessories

34

Unified Steel<sup>™</sup> offers a wide range of innovative accessories for all of its panel profiles. It is these simple yet well-designed parts and pieces that provide a perfect finish to any roof.



COTTAGE Shingle shown, all Stone Coated Linear parts are 79-inch long.

#### Have you considered what is underneath your roof?

#### Unified Steel<sup>™</sup> Cool Roof System



#### These com