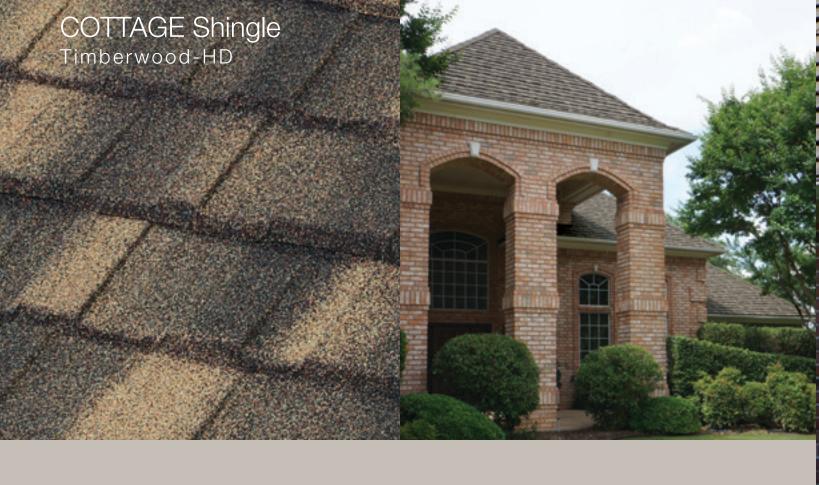

### BEAUTIFUL STRONG LONG-LASTING

Unified Steel<sup>™</sup> Stone Coated Roofing offers five distinct profiles that will enhance the curb appeal and value of any home while providing durability, performance and protection that will last.



50-Year Limited Warranty\*



Hail Stone Penetration Warranty\*



120 mph Wind Warranty\*



Fire Resistant\* Materials



Lightweight 1.5-lbs/sq-ft.



Energy-Efficient Above-Sheathing Ventilation\*

## THE ROOF ELEVATES YOUR HOME AESTHETIC





## THE ROOF IS YOUR HOME'S FIRST IMPRESSION





# THE ROOF BECOMES AN IMPORTANT PART OF YOUR HOME'S COLOR SCHEME





THE ROOF
DEFINES YOUR
HOME'S CHARACTER





# THE ROOF PROTECTS YOUR HOME FROM THE ELEMENTS













#### Hail Impact Tested Roofing

All Unified Steel<sup>™</sup> panels provide Class 4 Hail Impact Resistant rated performance<sup>1</sup>, the best rating available for roofing products. Our material is warranted for hail up to 2-1/2" inches in diameter and winds up to 120 mph², helping protect your home while adding peace of mind. According to an April 2015 analysis by State Farm, hail and wind damage cost the insurer and its policy holders more than \$2.4 billion in 2014<sup>3</sup>.





#### Beautifully Efficient

Whatever the style, color or finish of your current roof, a Unified Steel™ Stone Coated roof can