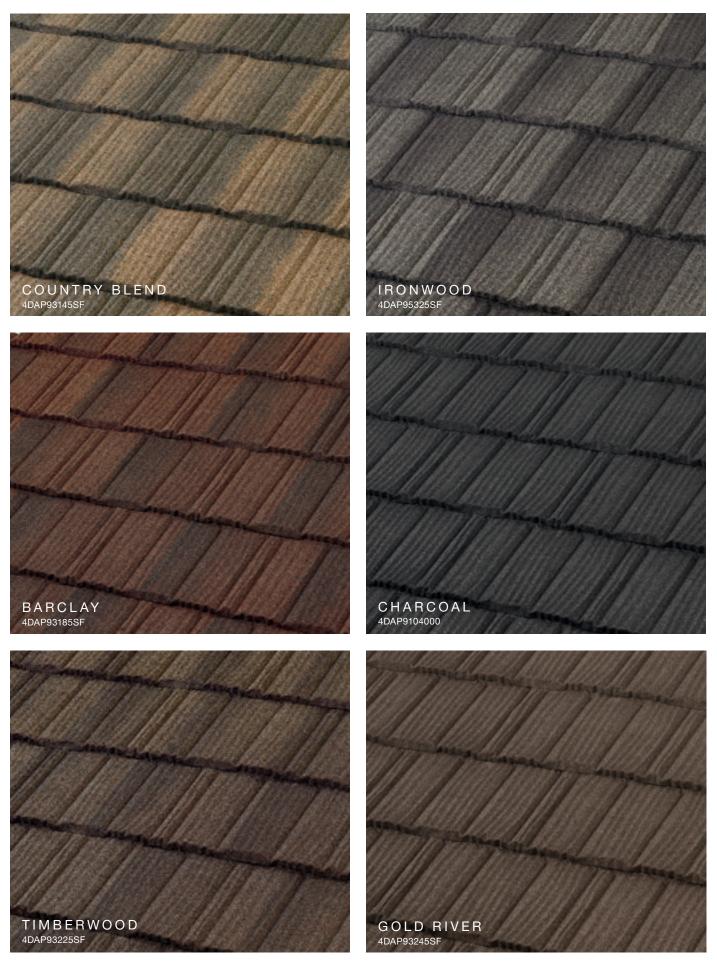

icient

Whatever the style, color or finish of your current roof, a Unified Steel™ Stone Coated roof can further enhance the appearance of your home. Whether you want the look of shingle, clay tile, cedar shake or slate, you can select a Unified Steel™ roof that will highlight the beauty and increase the efficiency of your home. It will look beautiful for decades to come and requires little to no maintenance to provide a lasting improvement to your home's curb appeal.





### Why Steel?

#### Energy-Efficient

Attic temperatures measured using identical heat sources simulating the sun's radiation comparing Unified Steel™ Stone Coated Roof System with Above Sheathing Ventilation (ASV) to a common asphalt shingle installation. The result is less heat in the attic and lower energy bills.



























J











SPANISH RED



 $^*\mbox{Contact}$  Customer Service to verify availability and confirm the FOB point.

The printed colors shown in this brochure may vary from actual available tile colors. Always use actual product samples for color selection.





The printed colors shown in this brochure may vary from actual available tile colors. Always use actual product samples for color selection.

CHARCOAL





#### SELECT COLOR COMBINATIONS







#### COTTAGE Shingle SELECT COLOR COMBINATIONS









#### BARREL-VAULT Tile

#### SELECT COLOR COMBINATIONS





#### PACIFIC Tile

#### SELECT COLOR COMBINATIONS



#### Unified Steel™ Accessories

34

Unified Steel<sup>™</sup> offers a wide range of innovative accessories for all of its panel profiles. It is thes