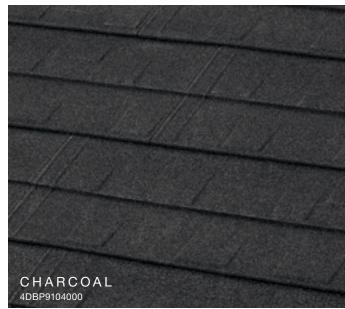

The printed colors shown in this brochure may vary from actual available tile colors. Always use actual product samples for color selection.

CHARCOAL

#### SELECT COLOR COMBINATIONS