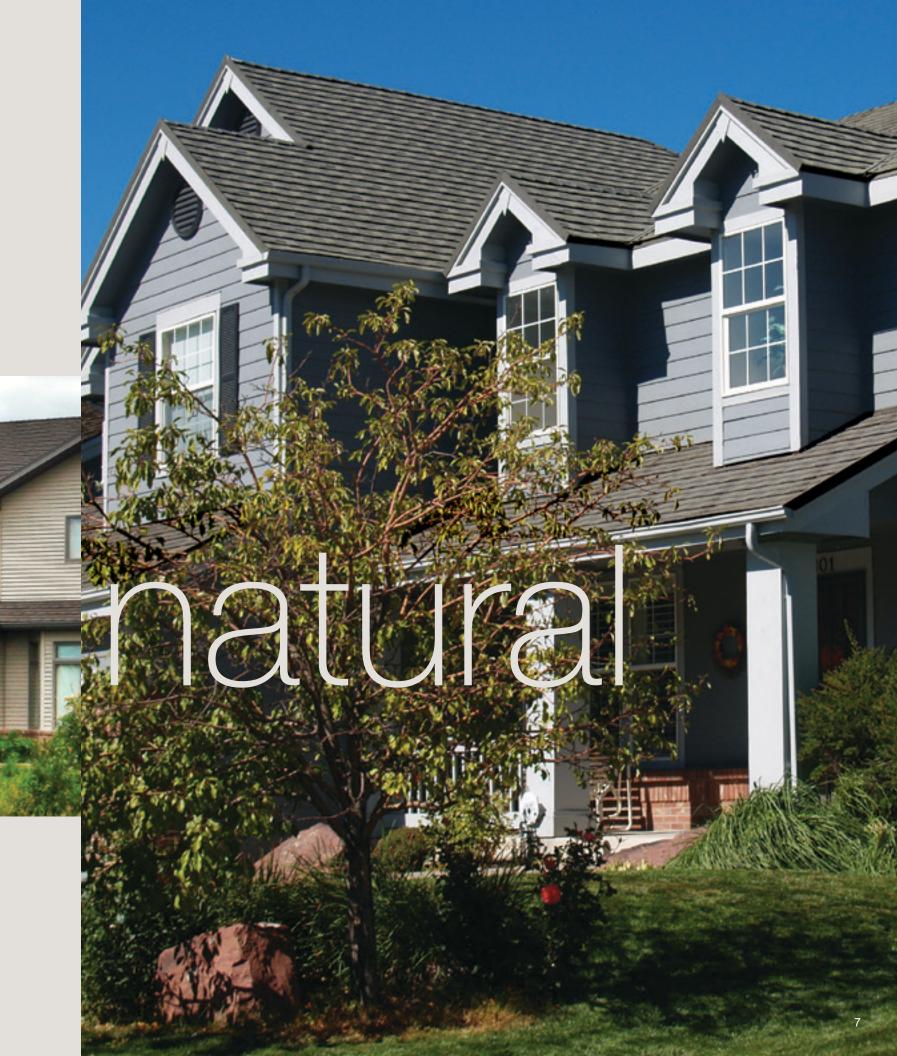

## THE ROOF ELEVATES YOUR HOME AESTHETIC

#### Beautifully Efficient

Whatever the style, color or finish of your current roof, a Unified Steel™ Stone Coated roof can further enhance the appearance of your home. Whether you want the look of shingle, clay tile, cedar shake or slate, you can select a Unified Steel™ roof that will highlight the beauty and increase the efficiency of your home. It will look beautiful for decades to come and requires little to no maintenance to provide a lasting improvement to your home's curb appeal.