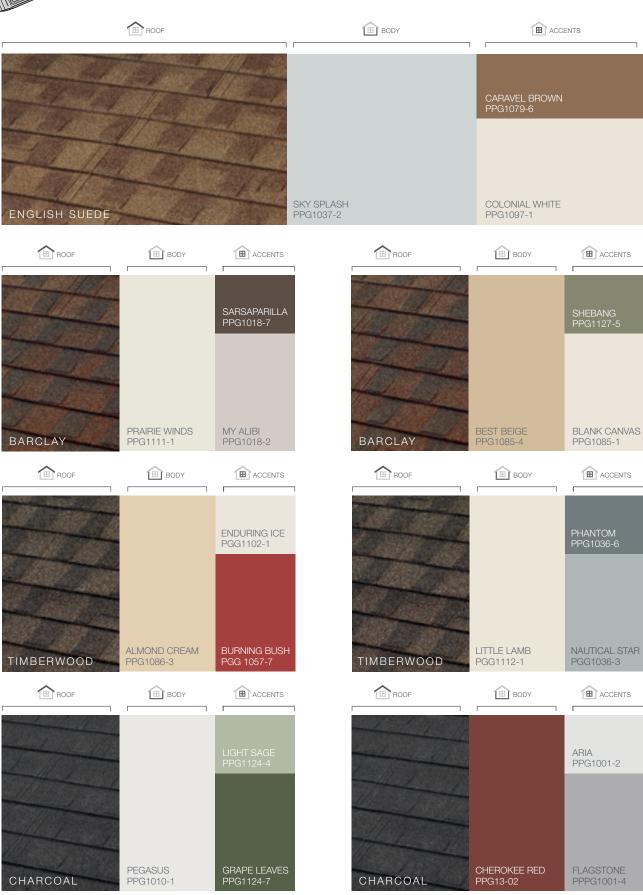

es measured using identical heat sources simulating the sun's radiation comparing Unified Steel™ Stone Coated Roof System with Above Sheathing Ventilation (ASV) to a common asphalt shingle installation. The result is less heat in the attic and lower energy bills.



























J











SPANISH RED



 $^*\mbox{Contact}$  Customer Service to verify availability and confirm the FOB point.

The printed colors shown in this brochure may vary from actual available tile colors. Always use actual product samples for color selection.





The printed colors shown in this brochure may vary from actual available tile colors. Always use actual product samples for color selection.

CHARCOAL





#### SELECT COLOR COMBINATIONS







#### COTTAGE Shingle SELECT COLOR COMBINATIONS









#### BARREL-VAULT Tile

#### SELECT COLOR COMBINATIONS





#### PACIFIC Tile

#### SELECT COLOR COMBINATIONS



#### Unified Steel™ Accessories

34

Unified Steel<sup>™</sup> offers a wide range of innovative accessories for all of its panel profiles. It is these simple yet well-designed parts and pieces that provide a perfect finish to any roof.



COTTAGE Shingle shown, all Stone Coated Linear parts are 79-inch long.

#### Have you considered what is underneath your roof?

#### Unified Steel<sup>™</sup> Cool Roof System



#### These components provide energy efficiency and give great return on your investment.













Above-Sheathing Ventilation (ASV)

Hot air always rises and creates a natural convection effect. This allows the heated air to be exhausted through ventilation,