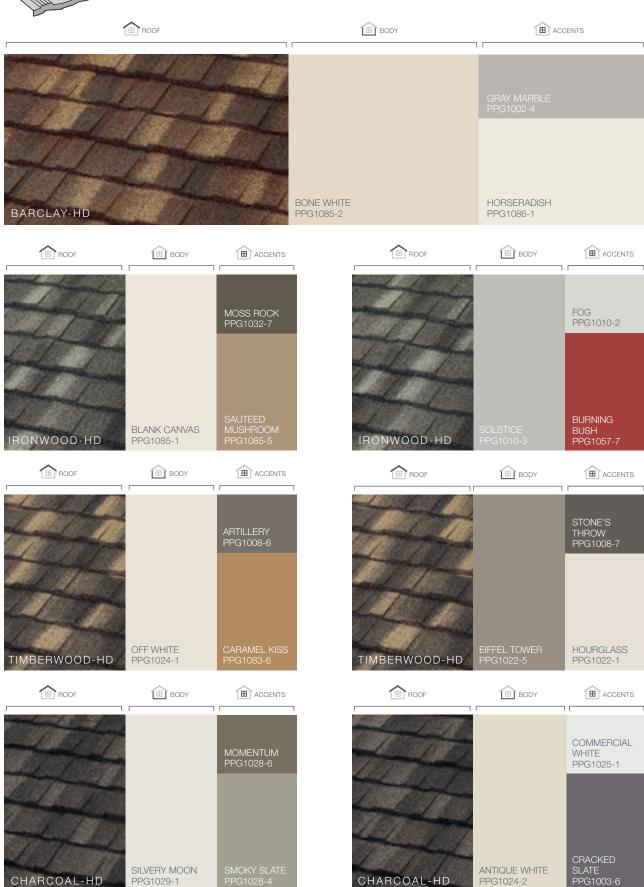

atures measured using identical heat sources simulating the sun's radiation comparing Unified Steel™ Stone Coated Roof System with Above Sheathing Ventilation (ASV) to a common asphalt shingle installation. The result is less heat in the attic and lower energy bills.



























J











SPANISH RED



 $^*\mbox{Contact}$  Customer Service to verify availability and confirm the FOB point.

The printed colors shown in this brochure may vary from actual available tile colors. Always use actual product samples for color selection.





The printed colors shown in this brochure may vary from actual available tile colors. Always use actual product samples for color selection.

CHARCOAL





#### SELECT COLOR COMBINATIONS







#### COTTAGE Shingle SELECT COLOR COMBINATIONS









#### BARREL-VAULT Tile

#### SELECT COLOR COMBINATIONS





#### PACIFIC Tile

#### SELECT COLOR COMBINATIONS



#### Unified Steel™ Accessories

34

Unified Steel<sup>™</sup> offers a wide range of innovative accessories for all of its panel profiles. It is these simple yet well-designed parts and pieces that provide a perfect finish to any roof.



COTTAGE Shingle shown, all Stone Coated Linear parts are 79-inch long.

#### Have you considered what is underneath your roof?

#### Unified Steel<sup>™</sup> Cool Roof System



#### These components provide energy efficiency and give great return on your investment.













Above-Sheathing Ventilation (ASV)

Hot air always rises and creates a natural convection effect. This allows the heated air to be exhausted through ventilati