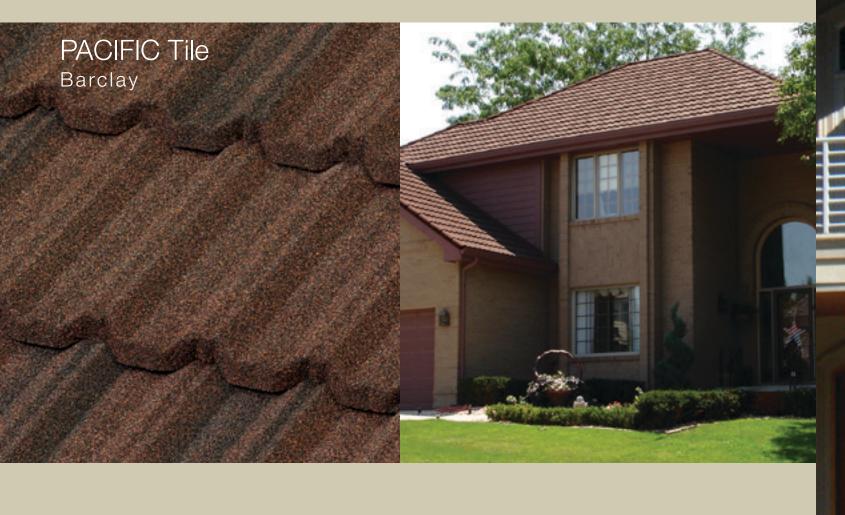

### BEAUTIFUL STRONG LONG-LASTING

Unified Steel<sup>™</sup> Stone Coated Roofing offers five distinct profiles that will enhance the curb appeal and value of any home while providing durability, performance and protection that will last.



50-Year Limited Warranty\*



Hail Stone Penetration Warranty\*



120 mph Wind Warranty\*



Fire Resistant\* Materials



Lightweight 1.5-lbs/sq-ft.



Energy-Efficient Above-Sheathing Ventilation\*

## THE ROOF ELEVATES YOUR HOME AESTHETIC





## THE ROOF IS YOUR HOME'S FIRST IMPRESSION





# THE ROOF BECOMES AN IMPORTANT PART OF YOUR HOME'S COLOR SCHEME





THE ROOF
DEFINES YOUR
HOME'S CHARACTER





# THE ROOF PROTECTS YOUR HOME FROM THE ELEMENTS













#### Hail Impact Tested Roofing

All Unified Steel<sup>™</sup> panels provide Class 4 Hail Impact Resistant rated performance<sup>1</sup>, the best rating available for roofing products. Our material is warranted for hail up to 2-1/2" inches in diameter and winds up to 120 mph², helping protect your home while adding peace of mind. According to an April 2015 analysis by State Farm, hail and wind damage cost the insurer and its policy holders more than \$2.4 billion in 2014<sup>3</sup>.





#### Beautifully Efficient

Whatever the style, color or finish of your current roof, a Unified Steel™ Stone Coated roof can further enhance the appearance of your home. Whether you want the look of shingle, clay tile, cedar shake or slate, you can select a Unified Steel™ roof that will high