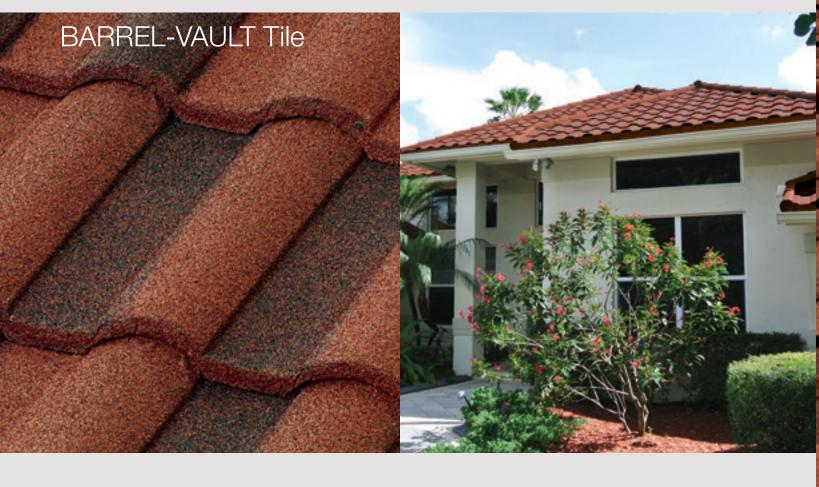

### BEAUTIFUL STRONG LONG-LASTING

Unified Steel<sup>™</sup> Stone Coated Roofing offers five distinct profiles that will enhance the curb appeal and value of any home while providing durability, performance and protection that will last.



50-Year Limited Warranty\*



Hail Stone Penetration Warranty\*



120 mph Wind Warranty\*



Fire Resistant\* Materials



Lightweight 1.5-lbs/sq-ft.



Energy-Efficient Above-Sheathing Ventilation\*

## THE ROOF ELEVATES YOUR HOME AESTHETIC





## THE ROOF IS YOUR HOME'S FIRST IMPRESSION





# THE ROOF BECOMES AN IMPORTANT PART OF YOUR HOME'S COLOR SCHEME





THE ROOF
DEFINES YOUR
HOME'S CHARACTER





# THE ROOF PROTECTS YOUR HOME FROM THE ELEMENTS













#### Hail Impact Tested Roofing

All Unified Steel<sup>™</sup> panels provide Class 4 Hail Impact Resistant rated performance<sup>1</sup>, the best rating available for roofing products. Our material is warranted for hail up to 2-1/2" inches in diameter and winds up to 120 mph², helping protect your home while adding peace of mind. According to an April 2015 analysis by State Farm, hail and wind damage cost the insurer and its policy holders more than \$2.4 billion in 2014<sup>3</sup>.





#### Beautifully Efficient

Whatever the style, color or finish of your current roof, a Unified Steel™ Stone Coated roof can further enhance the appearance of your home. Whether you want the look of shingle, clay tile, cedar shake or slate