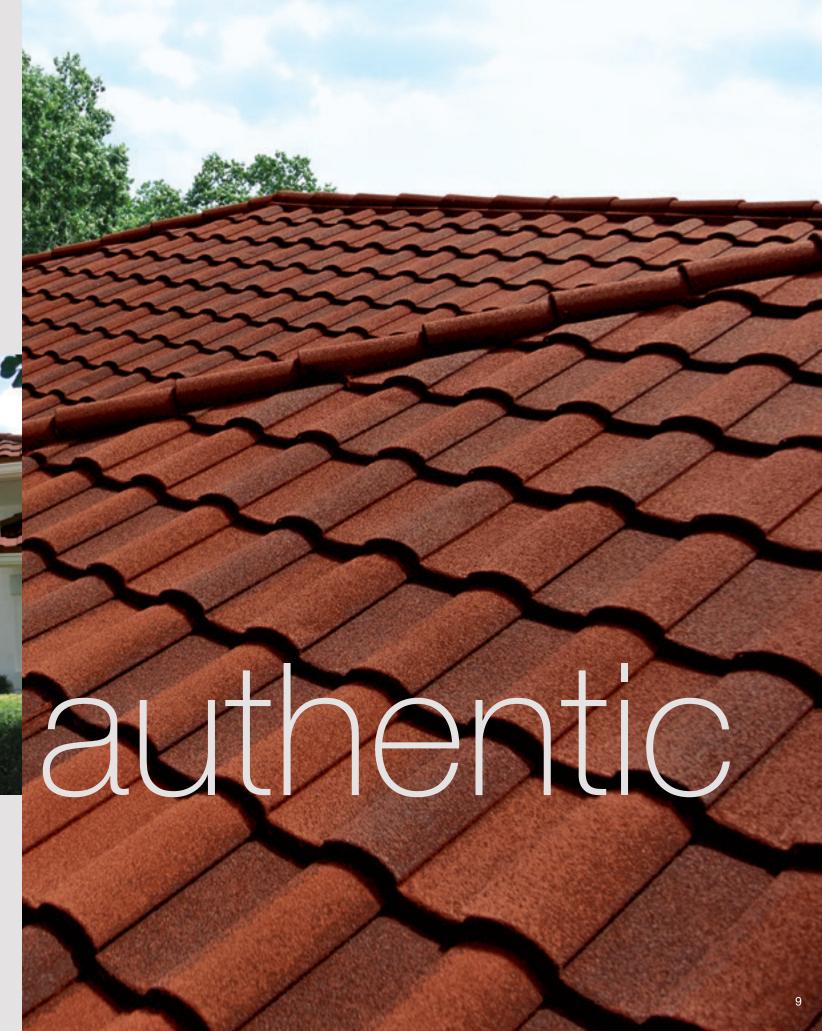

### BEAUTIFUL STRONG LONG-LASTING

Unified Steel<sup>™</sup> Stone Coated Roofing offers five distinct profiles that will enhance the curb appeal and value of any home while providing durability, performance and protection that will last.

#### Beautifully Efficient

Whatever the style, color or finish of your current roof, a Unified Steel™ Stone Coated roof can further enhance the appearance of your home. Whether you want the look of shingle, clay tile, cedar shake or slate, you can select a Unified Steel™ roof that will highlight the beauty and increase the efficiency of your home. It will look beautiful for decades to come and requires little to no maintenance to provide a lasting improvement to your home's curb appeal.