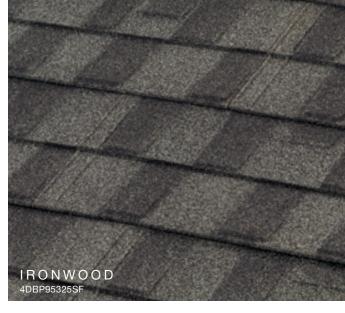

the style, color or finish of your current roof, a Unified Steel™ Stone Coated roof can further enhance the appearance of your home. Whether you want the look of shingle, clay tile, cedar shake or slate, you can select a Unified Steel™ roof that will highlight the beauty and increase the efficiency of your home. It will look beautiful for decades to come and requires little to no maintenance to provide a lasting improvement to your home's curb appeal.





### Why Steel?

#### Energy-Efficient

Attic temperatures measured using identical heat sources simulating the sun's radiation comparing Unified Steel™ Stone Coated Roof System with Above Sheathing Ventilation (ASV) to a common asphalt shingle installation. The result is less heat in the attic and lower energy bills.



























J











SPANISH RED



 $^*\mbox{Contact}$  Customer Service to verify availability and confirm the FOB point.

The printed colors shown in this brochure may vary from actual available tile colors. Always use actual product samples for color selection.





The printed colors shown in this brochure may vary from actual available tile colors. Always use actual product samples for color selection.

CHARCOAL





#### SELECT COLOR COMBINATIONS







#### COTTAGE Shingle SELECT COLOR COMBINATIONS









#### BARREL-VAULT Tile

#### SELECT COLOR COMBINATIONS





#### PACIFIC Tile

#### SELECT COLOR COMBINATIONS



#### Unified Steel™ Accessories

34

Unified Steel<sup>™</sup> offers a wide range of innovative accessories for all of its panel profiles. It is these simple yet wel