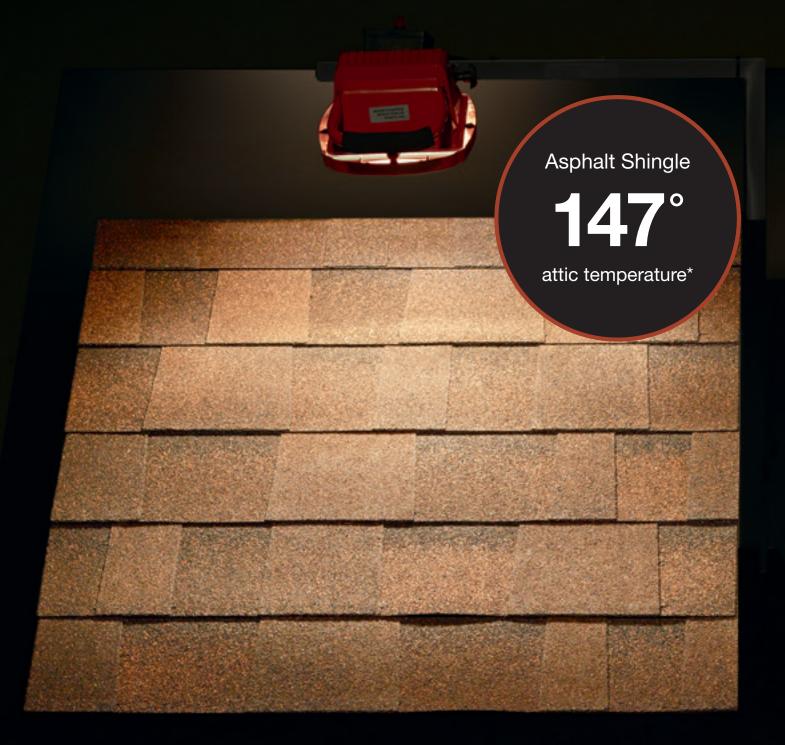

#### Energy-Efficient

Attic temperatures measured using identical heat sources simulating the sun's radiation comparing Unified Steel™ Stone Coated Roof System with Above Sheathing Ventilation (ASV) to a common asphalt shingle installation. The result is less heat in the attic and lower energy bills.