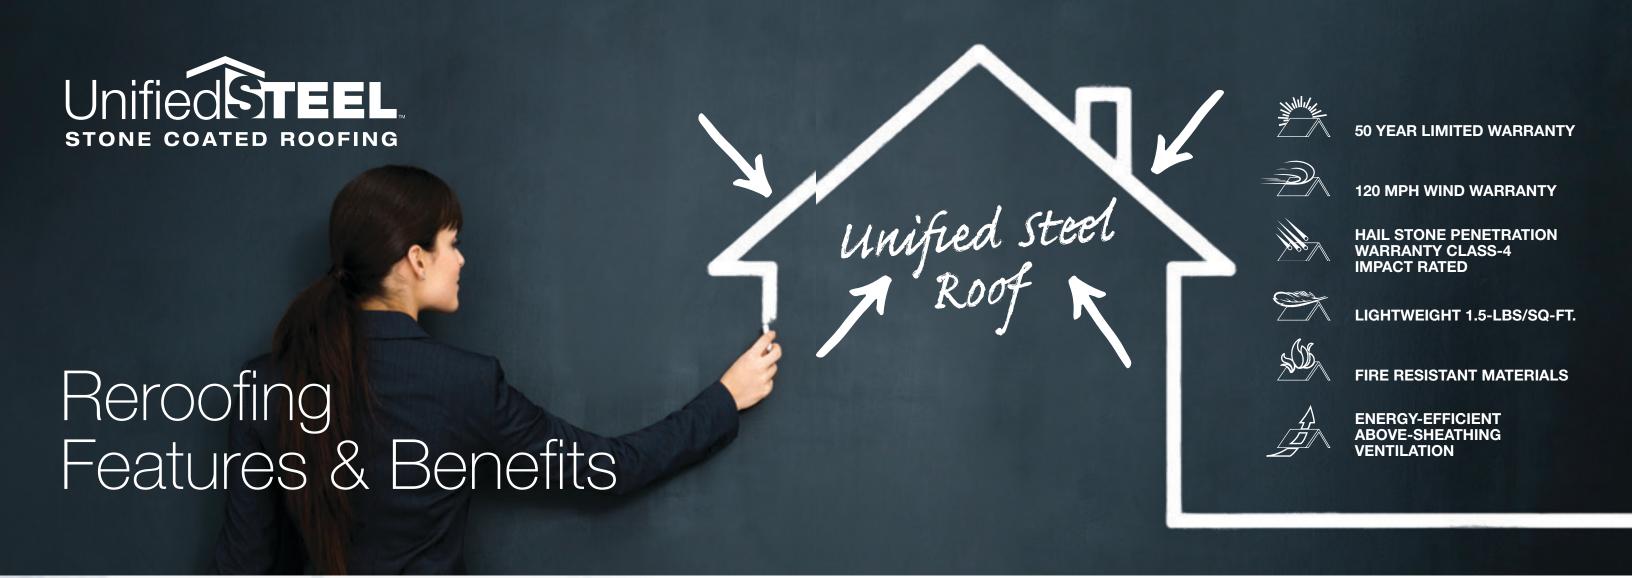

50-Year Limited Warranty\*

Hail Stone Penetration Warranty\*

120 mph Wind Warranty\*

Fire Resistant\* Materials

Lightweight 1.5-lbs/sq-ft.

Energy-Efficient Above-Sheathing Ventilation\*