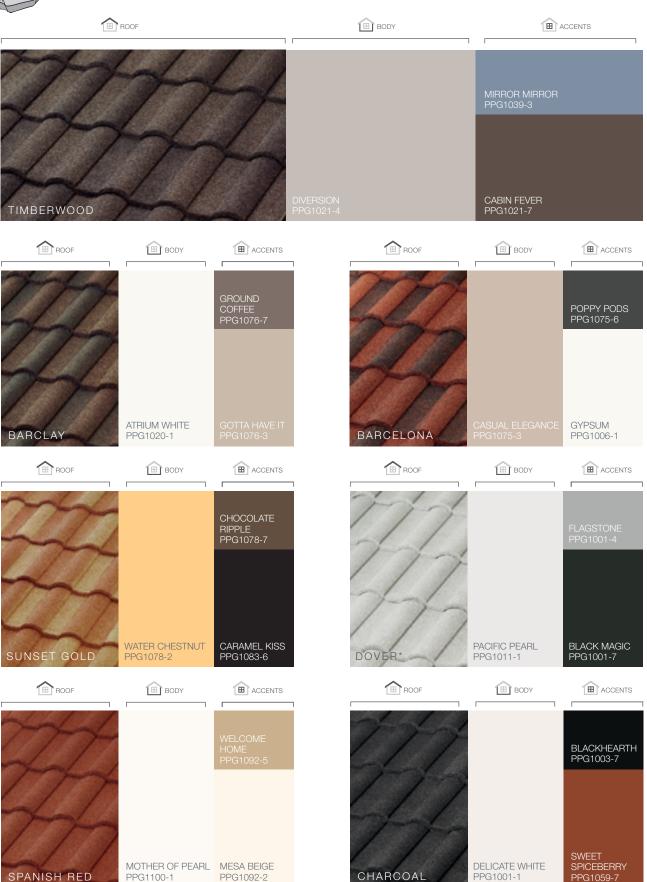

s radiation comparing Unified Steel™ Stone Coated Roof System with Above Sheathing Ventilation (ASV) to a common asphalt shingle installation. The result is less heat in the attic and lower energy bills.



























J











SPANISH RED



 $^*\mbox{Contact}$  Customer Service to verify availability and confirm the FOB point.

The printed colors shown in this brochure may vary from actual available tile colors. Always use actual product samples for color selection.





The printed colors shown in this brochure may vary from actual available tile colors. Always use actual product samples for color selection.

CHARCOAL





#### SELECT COLOR COMBINATIONS







#### COTTAGE Shingle SELECT COLOR COMBINATIONS









#### BARREL-VAULT Tile

#### SELECT COLOR COMBINATIONS





#### PACIFIC Tile

#### SELECT COLOR COMBINATIONS



#### Unified Steel™ Accessories

34

Unified Steel<sup>™</sup> offers a wide range of innovative accessories for all of its panel profiles. It is these simple yet well-designed parts and pieces that provide a perfect finish to any roof.



COTTAGE Shingle shown, all Stone Coated Linear parts are 79-inch long.

#### Have you considered what is underneath your roof?

#### Unified Steel<sup>™</sup> Cool Roof System



#### These components provide energy efficiency and give great return on your investment.













Above-Sheathing Ventilation (ASV)

Hot air always rises and creates a natural convection effect. This allows the heated air to be exhausted through ventilation, which causes a continuous airflow across the roof deck. The