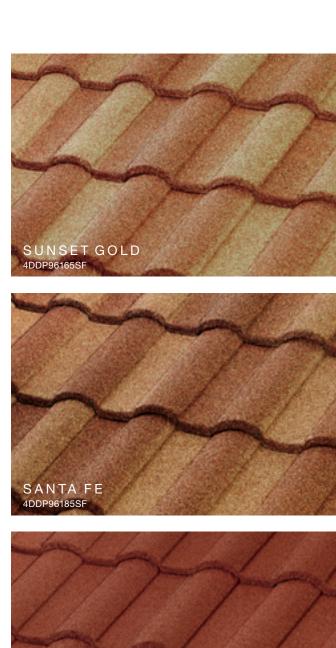

olor or finish of your current roof, a Unified Steel™ Stone Coated roof can further enhance the appearance of your home. Whether you want the look of shingle, clay tile, cedar shake or slate, you can select a Unified Steel™ roof that will highlight the beauty and increase the efficiency of your home. It will look beautiful for decades to come and requires little to no maintenance to provide a lasting improvement to your home's curb appeal.





### Why Steel?

#### Energy-Efficient

Attic temperatures measured using identical heat sources simulating the sun's radiation comparing Unified Steel™ Stone Coated Roof System with Above Sheathing Ventilation (ASV) to a common asphalt shingle installation. The result is less heat in the attic and lower energy bills.



























J











SPANISH RED



 $^*\mbox{Contact}$  Customer Service to verify availability and confirm the FOB point.

The printed colors shown in this brochure may vary from actual available tile colors. Always use actual product samples for color selection.





The printed colors shown in this brochure may vary from actual available tile colors. Always use actual product samples for color selection.

CHARCOAL





#### SELECT COLOR COMBINATIONS







#### COTTAGE Shingle SELECT COLOR COMBINATIONS









#### BARREL-VAULT Tile

#### SELECT COLOR COMBINATIONS





#### PACIFIC Tile

#### SELECT COLOR COMBINATIONS



#### Unified Steel™ Accessories

34

Unified Steel<sup>™</sup> offers a wide range of innovative accessories for all of its panel profiles. It is these simple yet well-designed pa