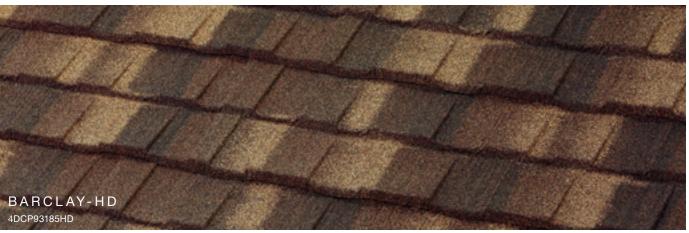

Whatever the style, color or finish of your current roof, a Unified Steel™ Stone Coated roof can further enhance the appearance of your home. Whether you want the look of shingle, clay tile, cedar shake or slate, you can select a Unified Steel™ roof that will highlight the beauty and increase the efficiency of your home. It will look beautiful for decades to come and requires little to no maintenance to provide a lasting improvement to your home's curb appeal.





### Why Steel?

#### Energy-Efficient

Attic temperatures measured using identical heat sources simulating the sun's radiation comparing Unified Steel™ Stone Coated Roof System with Above Sheathing Ventilation (ASV) to a common asphalt shingle installation. The result is less heat in the attic and lower energy bills.



























J











SPANISH RED



 $^*\mbox{Contact}$  Customer Service to verify availability and confirm the FOB point.

The printed colors shown in this brochure may vary from actual available tile colors. Always use actual product samples for color selection.





The printed colors shown in this brochure may vary from actual available tile colors. Always use actual product samples for color selection.

CHARCOAL





#### SELECT COLOR COMBINATIONS







#### COTTAGE Shingle SELECT COLOR COMBINATIONS









#### BARREL-VAULT Tile

#### SELECT COLOR COMBINATIONS





#### PACIFIC Tile

#### SELECT COLOR COMBINATIONS



#### Unified Steel™ Accessories

34

Unified Steel<sup>™</sup> offers a wide range of innovative accessories for all of its panel profiles. It is these simp