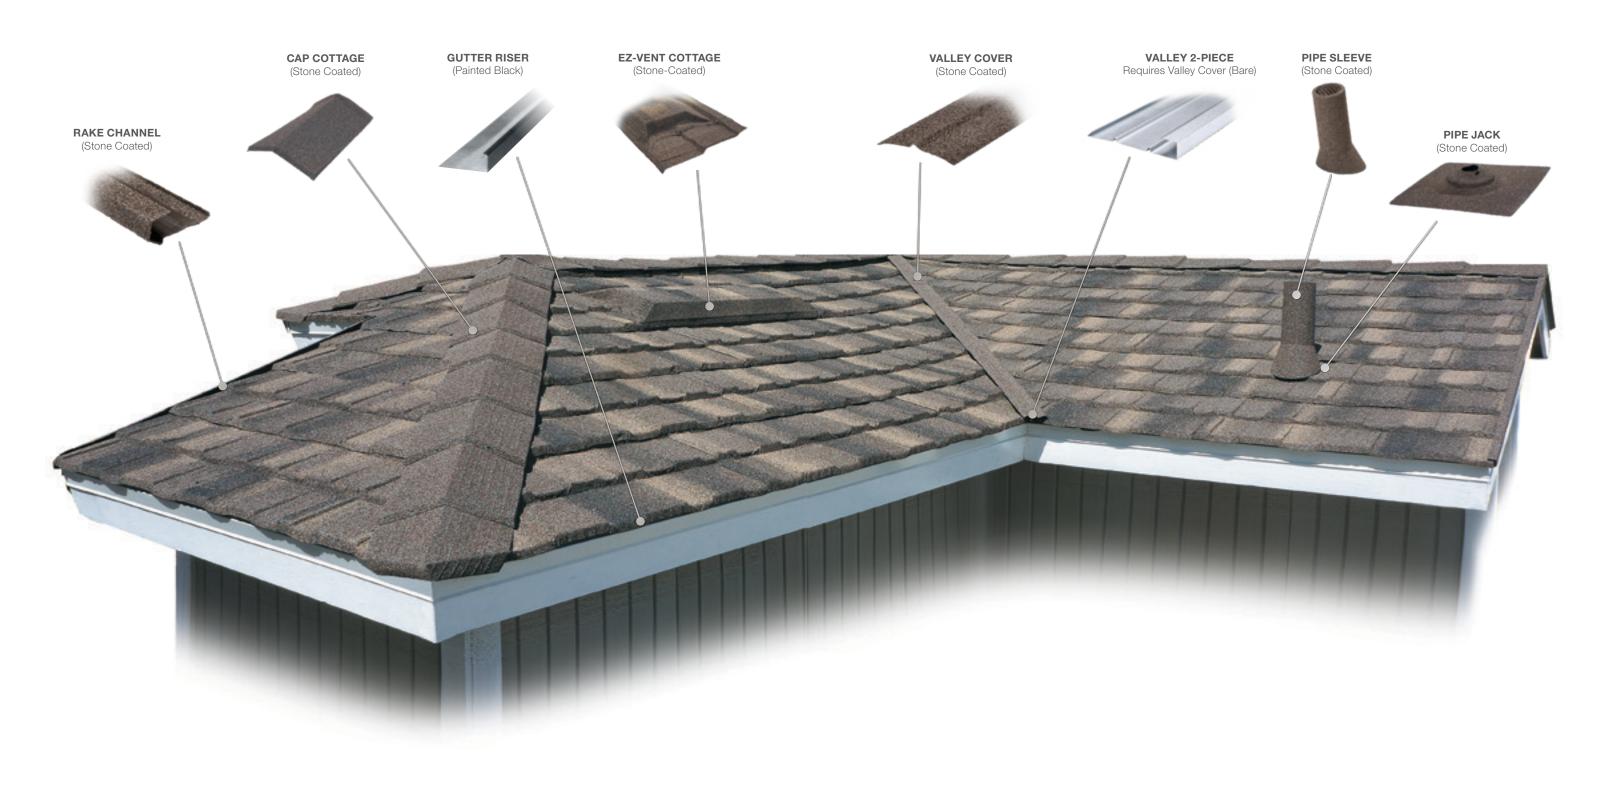

#### Unified Steel™ Accessories

34

Unified Steel<sup>™</sup> offers a wide range of innovative accessories for all of its panel profiles. It is these simple yet well-designed parts and pieces that provide a perfect finish to any roof.

COTTAGE Shingle shown, all Stone Coated Linear parts are 79-inch long.