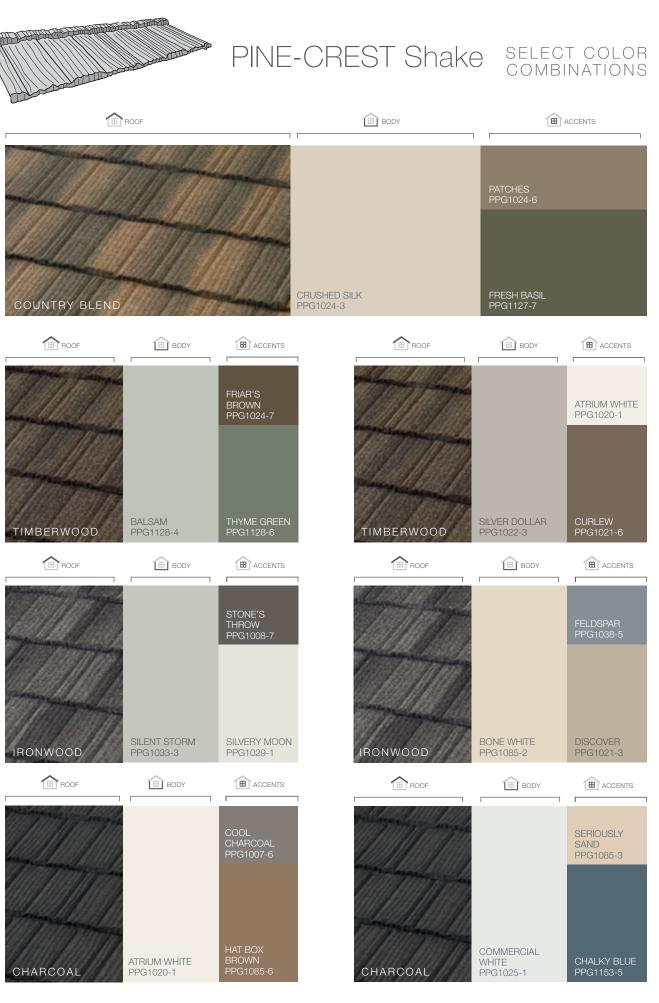

### Why Steel?

#### Energy-Efficient

Attic temperatures measured using identical heat sources simulating the sun's radiation comparing Unified Steel™ Stone Coated Roof System with Above Sheathing Ventilation (ASV) to a common asphalt shingle installation. The result is less heat in the attic and lower energy bills.



























J











SPANISH RED



 $^*\mbox{Contact}$  Customer Service to verify availability and confirm the FOB point.

The printed colors shown in this brochure may vary from actual available tile colors. Always use actual product samples for color selection.





The printed colors shown in this brochure may vary from actual available tile colors. Always use actual product samples for color selection.

CHARCOAL





#### SELECT COLOR COMBINATIONS







#### COTTAGE Shingle SELECT COLOR COMBINATIONS









#### BARREL-VAULT Tile

#### SELECT COLOR COMBINATIONS





#### PACIFIC Tile

#### SELECT COLOR COMBINATIONS



#### Unified Steel™ Accessories

34

Unified Steel<sup>™</sup> offers a wide range of innovative accessories for all of its panel profiles. It is these simple yet well-designed parts and pieces that provide a perfect finish to any roof.



COTTAGE Shingle shown, all Stone Coated Linear parts are 79-inch long.

#### Have you considered what is underneath your roof?

#### Unified Steel<sup>™</sup> Cool Roof System



#### These components provide energy efficiency and give great return on your investment.













Above-Sheathing Ventilation (ASV)

Hot air always rises and creates a natural convection effect. This all