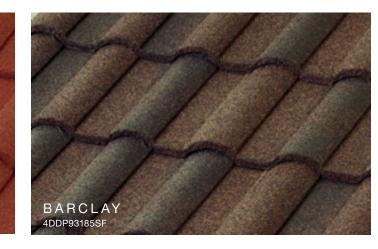

or finish of your current roof, a Unified Steel™ Stone Coated roof can further enhance the appearance of your home. Whether you want the look of shingle, clay tile, cedar shake or slate, you can select a Unified Steel™ roof that will highlight the beauty and increase the efficiency of your home. It will look beautiful for decades to come and requires little to no maintenance to provide a lasting improvement to your home's curb appeal.





### Why Steel?

#### Energy-Efficient

Attic temperatures measured using identical heat sources simulating the sun's radiation comparing Unified Steel™ Stone Coated Roof System with Above Sheathing Ventilation (ASV) to a common asphalt shingle installation. The result is less heat in the attic and lower energy bills.



























J











SPANISH RED



 $^*\mbox{Contact}$  Customer Service to verify availability and confirm the FOB point.

The printed colors shown in this brochure may vary from actual available tile colors. Always use actual product samples for color selection.





The printed colors shown in this brochure may vary from actual available tile colors. Always use actual product samples for color selection.

CHARCOAL





#### SELECT COLOR COMBINATIONS







#### COTTAGE Shingle SELECT COLOR COMBINATIONS









#### BARREL-VAULT Tile

#### SELECT COLOR COMBINATIONS





#### PACIFIC Tile

#### SELECT COLOR COMBINATIONS



#### Unified Steel™ Accessories

34

Unified Steel<sup>™</sup> offers a wide range of innovative accessories for all of its panel profiles. It is these simple yet well-designed parts