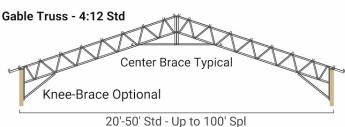

Truss styles include gable, lean-to, and header trusses.

Gable trusses are standard at 4:12 slope. though virtually any slope is available by special order.

Designed to compliment gable trusses, our Lean-To trusses are standard at 1:12 slope, and available in other slopes as well.

#### **Gable Truss:**

- Std: 4:12 Slope, Widths: 20' 50'
- Spc: 1:12 & Higher, Widths up to 100'