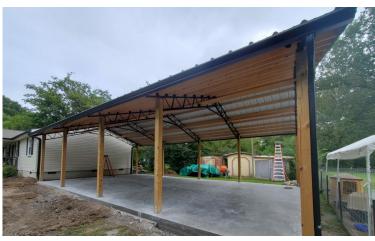

# Steel Trusses

Steel Trusses offer increased strength, faster installation, and a longer life compared to wood frame pole barn trusses.

Pre-welded purlin cups, predrilled bolt holes, and included mounting hardware for fast & easy installation.

Gable, lean-to, and header trusses are all available; with accessories and lumber to round out any project.