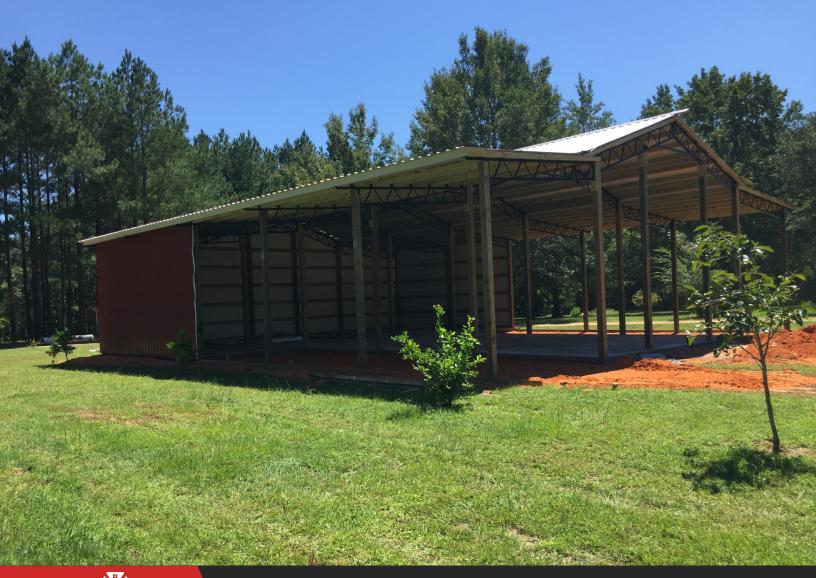

BEST BUY METALS

We Manufacture

Stronger. Easier Install. Longer Life.

# Steel Trusses

Steel Trusses offer increased strength, faster installation, and a longer life compared to wood frame pole barn trusses.

Pre-welded purlin cups, predrilled bolt holes, and included mounting hardware for fast & easy installation.

Gable, lean-to, and header trusses are all available; with accessories and lumber to round out any project.