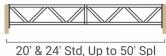

Header trusses allow you to space posts further while still allowing trusses - allowing wider bays and less wood.

#### **Header Truss:**

- Std: Widths: 20', 24'
- Spc: Widths up to 50'