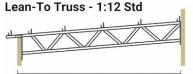

Truss styles include gable, lean-to, and header trusses.

Gable trusses are standard at 4:12 slope. though virtually any slope is available by special order.

Designed to compliment gable trusses, our Lean-To trusses are standard at 1:12 slope, and available in other slopes as well.

#### Lean-To Truss:

- Std: 1:12 Slope, Widths: 12', 20'
- Spc: 1:12 & Higher, Widths up to 50'