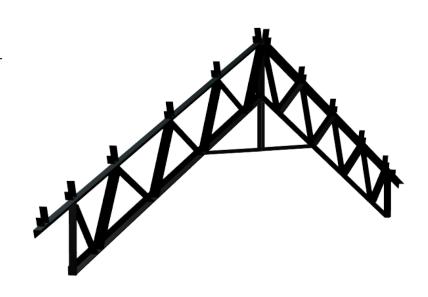

### **Engineering**

Our standard steel trusses are engineered from 2"x2"x3/16" angle iron and 1"x1"x1/8" webbing.

They feature a 90-mph wind load (IBC 2018 & 2021),105-mph design wind speed rating, a 20 PSF roof live load, and a 15 PSF ground snow load at 10-foot centers (2018 & 2021 IBC). We also offer tubing steel trusses by special order.

Truss styles include gable, lean-to, and header trusses.

Gable trusses are standard at 4:12 slope. though virtually any slope is available by special order.

Designed to compliment gable trusses, our Lean-To trusses are standard at 1:12 slope, and available in other slopes as well.