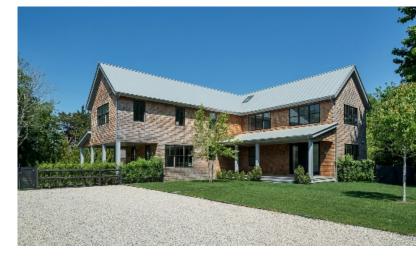

#### **Purpose & Use**

Titan-Loc 100 is a versatile all-around standing seam metal roof system. It blends with almost any architecture with incredible strength and a life-time duration.

Titan-Loc 100 is designed to be installed over solid decking - for open frame installations consider Snap Seam as an alternate.