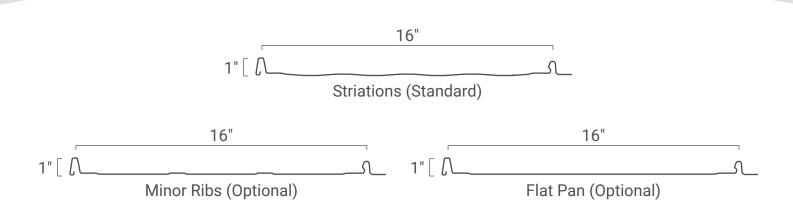

### **Design & Size**

We provide Titan-Loc 100 custom cut to the inch per specifications. Any length is available from 3' up to 45'.

Titan-Loc 100's design features 1" high snap-lock style ribs, spaced 16" on center. 12" wide panels are available at some locations. Thickness options include 26 and 24 gauge.