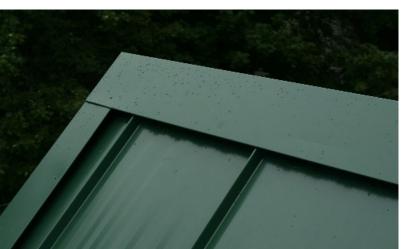

### **Titan-Loc 100 Standing Seam**

Traditional 1" high standing seam with a hidden fastened flange.

Titan-Loc 100 is a charming standing seam system with 1" high ribs at 16" apart. A hidden fastening flange allows fast installation and locks out wind and water.

### **Design & Size**

We provide Titan-Loc 100 custom cut to the inch per specifications. Any length is available from 3' up to 45'.

Titan-Loc 100's design features 1" high snap-lock style ribs, spaced 16" on center. 12" wide panels are available at some locations. Thickness options include 26 and 24 gauge.