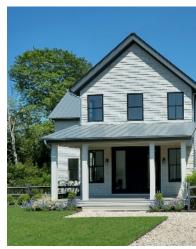

#### **Purpose & Use**

Titan-Loc 100 is a versatile all-around standing seam metal roof system. It blends with almost any architecture with incredible strength and a life-time duration.

Titan-Loc 100 is designed to be installed over solid decking - for open frame installations consider Snap Seam as an alternate.