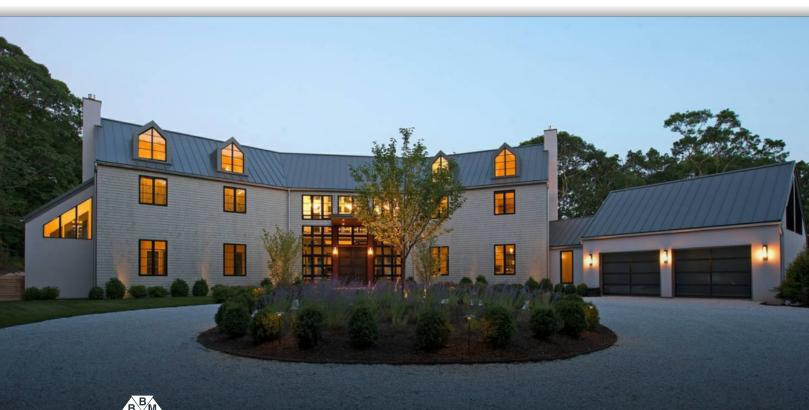

#### **Purpose & Use**

Titan-Loc 100 is a versatile all-around standing seam metal roof system. It blends with almost any architecture with incredible strength and a life-time duration.

Titan-Loc 100 is designed to be installed over solid decking - for open frame installations consider Snap Seam as an alternate.