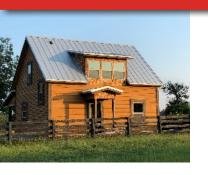

### **Titan-Loc 100 Standing Seam**

Traditional 1" high standing seam with a hidden fastened flange.

Titan-Loc 100 is a charming standing seam system with 1" high ribs at 16" apart. A hidden fastening flange allows fast installation and locks out wind and water.

#### **Purpose & Use**

Titan-Loc 100 is a versatile all-around standing seam metal roof system. It blends with almost any architecture with incredible strength and a life-time duration.

Titan-Loc 100 is designed to be installed over solid decking - for open frame installations consider Snap Seam as an alternate.