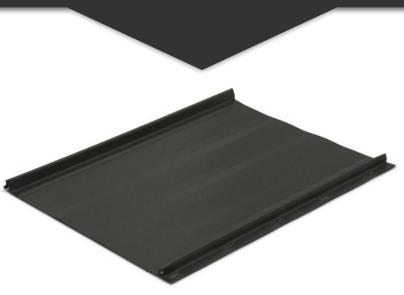

### **Titan-Loc 100 Standing Seam**

Traditional 1" high standing seam with a hidden fastened flange.

Titan-Loc 100 is a charming standing seam system with 1" high ribs at 16" apart. A hidden fastening flange allows fast installation and locks out wind and water.

#### **Purpose & Use**

Titan-Loc 100 is a versatile all-around standing seam metal roof system. It blends with almost any architecture with incredible strength and a life-time duration.

Titan-Loc 100 is designed to be installed over solid decking - for open frame installations consider Snap Seam as an alternate.