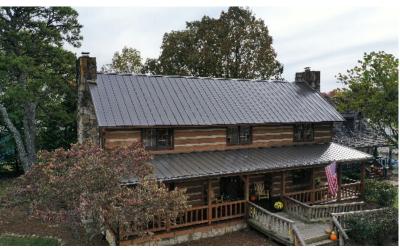

### **Titan-Loc 100 Standing Seam**

Traditional 1" high standing seam with a hidden fastened flange.

Titan-Loc 100 is a charming standing seam system with 1" high ribs at 16" apart. A hidden fastening flange allows fast installation and locks out wind and water.

#### **Purpose & Use**

Titan-Loc 100 is a versatile all-around standing seam metal roof system. It blends with almost any architecture with incredible strength and a life-time duration.

Titan-Loc 100 is designed to be installed over solid decking - for open frame installations consider Snap Seam as an alternate.