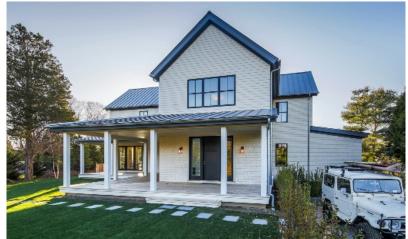

#### **Purpose & Use**

Titan-Loc 100 is a versatile all-around standing seam metal roof system. It blends with almost any architecture with incredible strength and a life-time duration.

Titan-Loc 100 is designed to be installed over solid decking - for open frame installations consider Snap Seam as an alternate.