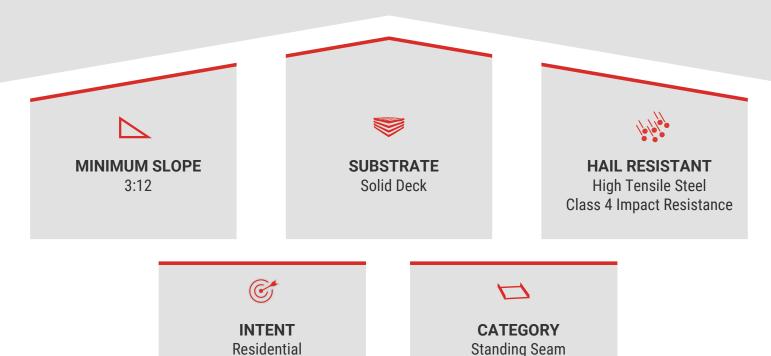

### **Titan-Loc 100 Standing Seam**

Traditional 1" high standing seam with a hidden fastened flange.

Titan-Loc 100 is a charming standing seam system with 1" high ribs at 16" apart. A hidden fastening flange allows fast installation and locks out wind and water.

### **Design & Size**

We provide Titan-Loc 100 custom cut to the inch per specifications. Any length is available from 3' up to 45'.

Titan-Loc 100's design features 1" high snap-lock style ribs, spaced 16" on center. 12" wide panels are available at some locations. Thickness options include 26 and 24 gauge.

### **Warranty & Finish**

Painted Titan-Loc 100 carries a 50 year paint warranty, 50 year substrate warranty, and 30 year fade/chalk warranty. Unpainted Galvalume carries a 45 year warranty.

The painted option is a baked on enamel paint over primer and Galvalume. The non-painted Galvalume option is 45% zinc and 55% aluminum with a clear acrylic overcoat.

#### **Purpose & Use**

Titan-Loc 100 is a versatile all-around standing seam metal roof system. It blends with almost any architecture with incredible strength and a life-time duration.

Titan-Loc 100 is designed to be installed over solid decking - for open frame installations consider Snap Seam as an alternate.