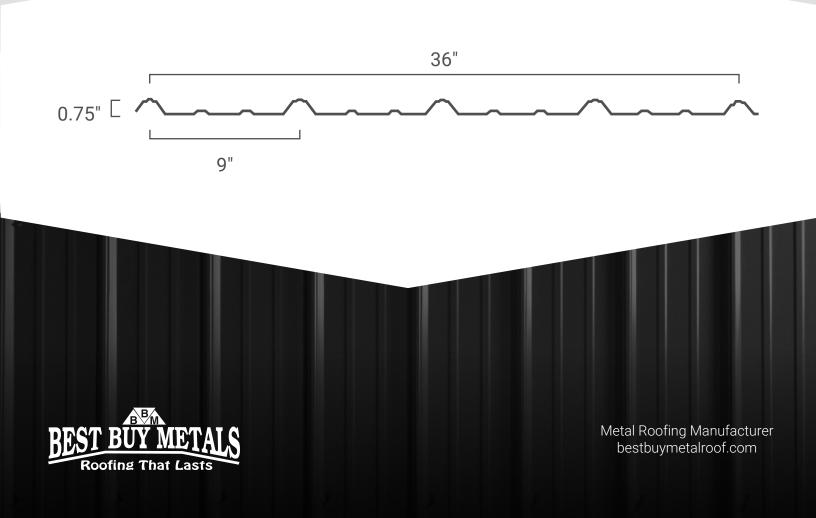

### **Design & Size**

LB

We provide Tuff-Rib custom cut to the inch per your specifications. Any length is available from 3' up to 45'. Tuff-Rib's design features five 3/4" high ribs, spaced 9" on center.