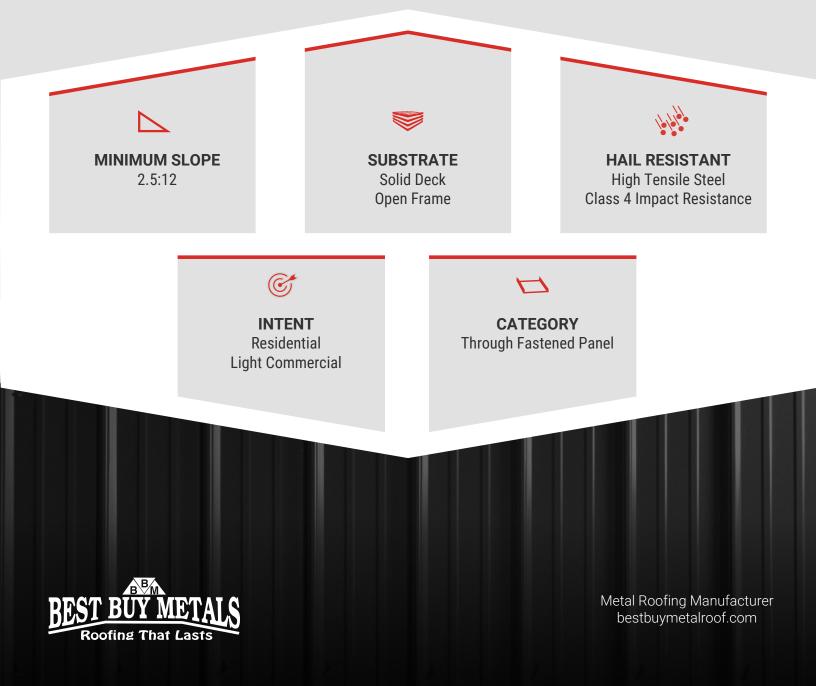

### **Design & Size**

LB

We provide Tuff-Rib custom cut to the inch per your specifications. Any length is available from 3' up to 45'. Tuff-Rib's design features five 3/4" high ribs, spaced 9" on center.

### **Warranty & Finish**

W

Painted Tuff-Rib carries a 50 year paint warranty, 50 year substrate warranty, and 30 year fade/chalk warranty. Unpainted Galvalume carries a 45 year warranty. The painted option is a baked on enamel paint over primer and Galvalume. The non-painted Galvalume option is 45% zinc and 55% aluminum with a clear acrylic overcoat.

#### **Purpose & Use**

An integrated anti-siphon groove on panel laps allows Tuff-Rib to be installed on roofs as low as 2.5:12. Strong 3/4" trapezoidal ribs enable installation over solid deck and open frame applications.

Tuff-Rib is at home on residential applications, but functions well as a light commercial panel as well.