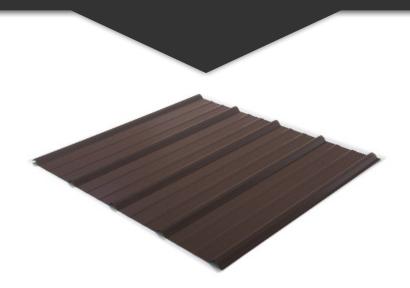

## **Tuff-Rib**®

#### Durable steel roofing at an amazing price point.

Tuff-Rib is our most affordable metal roofing system. A generous 36" coverage, category leading finishes, and high production volumes combine to ensure that everyone can afford a quality steel roof system.

### **Design & Size**

LB

We provide Tuff-Rib custom cut to the inch per your specifications. Any length is available from 3' up to 45'. Tuff-Rib's design features five 3/4" high ribs, spaced 9" on center.