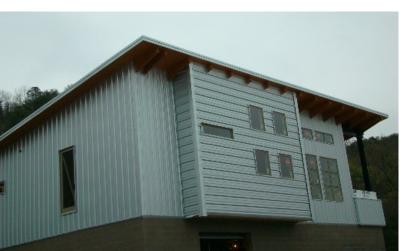

Whether you choose R-Panel/PBR-Panel for its ability to handle slopes as low as 1:12 or open framing spans as far as 5'-7' apart, R-Panel/PBR-Panel lives up to the demands you place on it.

R-Panel/PBR-Panel is most chosen for commercial and industrial roofs and walls, though it blends in well in most architectural design.