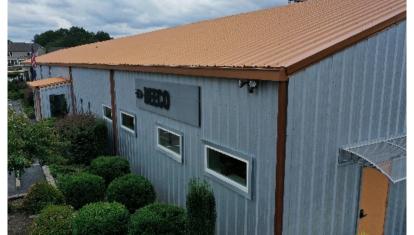

#### **Purpose & Use**

R-Panel/PBR-Panel is the Super-Duty® contender of metal roof and wall systems. Built with high tensile steel and well built trapezoidal ribs, there are few jobs too tough for this rugged panel.

Whether you choose R-Panel/PBR-Panel for its ability to handle slopes as low as 1:12 or open framing spans as far as 5'-7' apart, R-Panel/PBR-Panel lives up to the demands you place on it.

R-Panel/PBR-Panel is most chosen for commercial and industrial roofs and walls, though it blends in well in most architectural design.