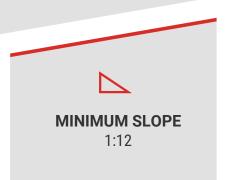

#### R-Panel/PBR-Panel

Heavy-duty strength you can count on.

R-Panel/PBR-Panel is a low slope metal roof and wall panel with 1.25" high ribs at 12" apart. R-Panel/PBR-Panel installs quickly and cost efficiently on slopes as low as 1:12 - it's our most popular panel chosen for commercial and agricultural use.

Whether you choose R-Panel/PBR-Panel for its ability to handle slopes as low as 1:12 or open framing spans as far as 5'-7' apart, R-Panel/PBR-Panel lives up to the demands you place on it.

R-Panel/PBR-Panel is most chosen for commercial and industrial roofs and walls, though it blends in well in most architectural design.