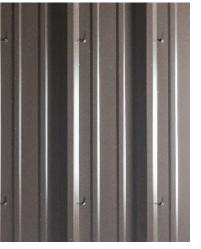

#### R-Panel/PBR-Panel

Heavy-duty strength you can count on.

R-Panel/PBR-Panel is a low slope metal roof and wall panel with 1.25" high ribs at 12" apart. R-Panel/PBR-Panel installs quickly and cost efficiently on slopes as low as 1:12 - it's our most popular panel chosen for commercial and agricultural use.

#### **Design & Size**

We manufacture R-Panel/PBR-Panel custom cut to the inch per your specifications. Any length is available from 3' up to 45'.

R-Panel/PBR-Panel's design features four 1.25" high ribs, spaced 12" on center. PBR-Panel has a purlin bearing rib that makes stitch screws easier to install on roofs.

Thickness options include 26 and 24 gauge standard and 22 gauge optional.