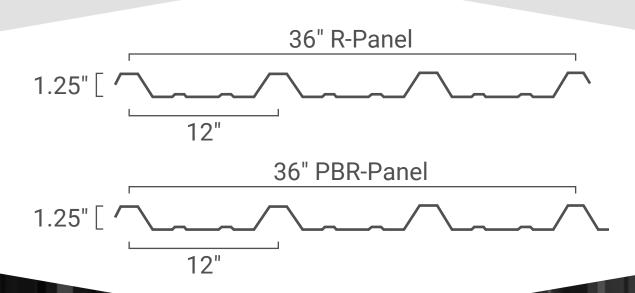

#### **Design & Size**

We manufacture R-Panel/PBR-Panel custom cut to the inch per your specifications. Any length is available from 3' up to 45'.

R-Panel/PBR-Panel's design features four 1.25" high ribs, spaced 12" on center. PBR-Panel has a purlin bearing rib that makes stitch screws easier to install on roofs.