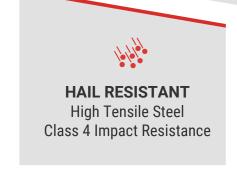

#### **Purpose & Use**

R-Panel/PBR-Panel is the Super-Duty® contender of metal roof and wall systems. Built with high tensile steel and well built trapezoidal ribs, there are few jobs too tough for this rugged panel.