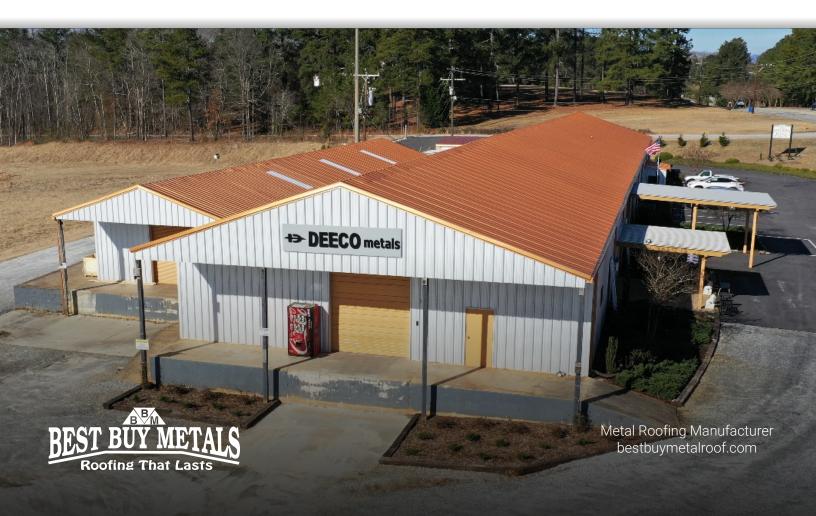

#### **Purpose & Use**

R-Panel/PBR-Panel is the Super-Duty® contender of metal roof and wall systems. Built with high tensile steel and well built trapezoidal ribs, there are few jobs too tough for this rugged panel.

Whether you choose R-Panel/PBR-Panel for its ability to handle slopes as low as 1:12 or open framing spans as far as 5'-7' apart, R-Panel/PBR-Panel lives up to the demands you place on it.

R-Panel/PBR-Panel is most chosen for commercial and industrial roofs and walls, though it blends in well in most architectural design.