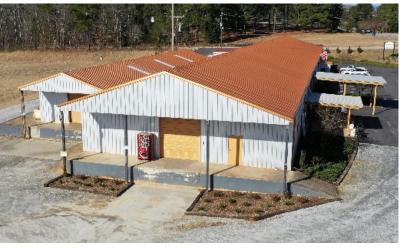

#### **Purpose & Use**

R-Panel/PBR-Panel is the Super-Duty® contender of metal roof and wall systems. Built with high tensile steel and well built trapezoidal ribs, there are few jobs too tough for this rugged panel.

Whether you choose R-Panel/PBR-Panel for its ability to handle slopes as low as 1:12 or open framing spans as far as 5'-7' apart, R-Panel/PBR-Panel lives up to the demands you place on it.

R-Panel/PBR-Panel is most chosen for commercial and industrial roofs and walls, though it blends in well in most architectural design.

#### INTENT Commercial Industrial