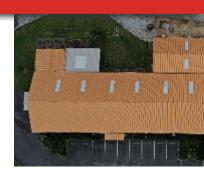

#### **Purpose & Use**

R-Panel/PBR-Panel is the Super-Duty® contender of metal roof and wall systems. Built with high tensile steel and well built trapezoidal ribs, there are few jobs too tough for this rugged panel.

Whether you choose R-Panel/PBR-Panel for its ability to handle slopes as low as 1:12 or open framing spans as far as 5'-7' apart, R-Panel/PBR-Panel lives up to the demands you place on it.

R-Panel/PBR-Panel is most chosen for commercial and industrial roofs and walls, though it blends in well in most architectural design.