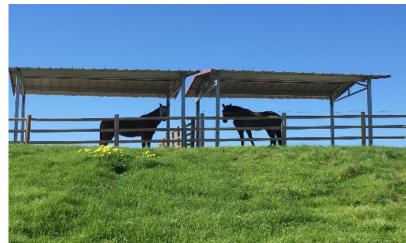

#### R-Panel/PBR-Panel

Heavy-duty strength you can count on.

R-Panel/PBR-Panel is a low slope metal roof and wall panel with 1.25" high ribs at 12" apart. R-Panel/PBR-Panel installs quickly and cost efficiently on slopes as low as 1:12 - it's our most popular panel chosen for commercial and agricultural use.

#### **Purpose & Use**

R-Panel/PBR-Panel is the Super-Duty® contender of metal roof and wall systems. Built with high tensile steel and well built trapezoidal ribs, there are few jobs too tough for this rugged panel.

Whether you choose R-Panel/PBR-Panel for its ability to handle slopes as low as 1:12 or open framing spans as far as 5'-7' apart, R-Panel/PBR-Panel lives up to the demands you place on it.

R-Panel/PBR-Panel is most chosen for commercial and industrial roofs and walls, though it blends in well in most architectural design.