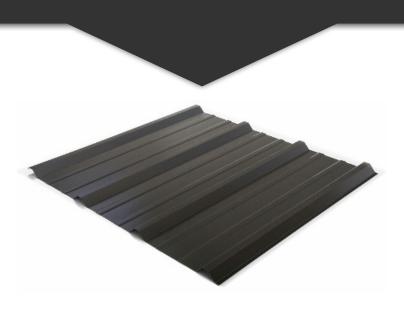

#### R-Panel/PBR-Panel

Heavy-duty strength you can count on.

R-Panel/PBR-Panel is a low slope metal roof and wall panel with 1.25" high ribs at 12" apart. R-Panel/PBR-Panel installs quickly and cost efficiently on slopes as low as 1:12 - it's our most popular panel chosen for commercial and agricultural use.

#### **Design & Size**

We manufacture R-Panel/PBR-Panel custom cut to the inch per your specifications. Any length is available from 3' up to 45'.

R-Panel/PBR-Panel's design features four 1.25" high ribs, spaced 12" on center. PBR-Panel has a purlin bearing rib that makes stitch screws easier to install on roofs.