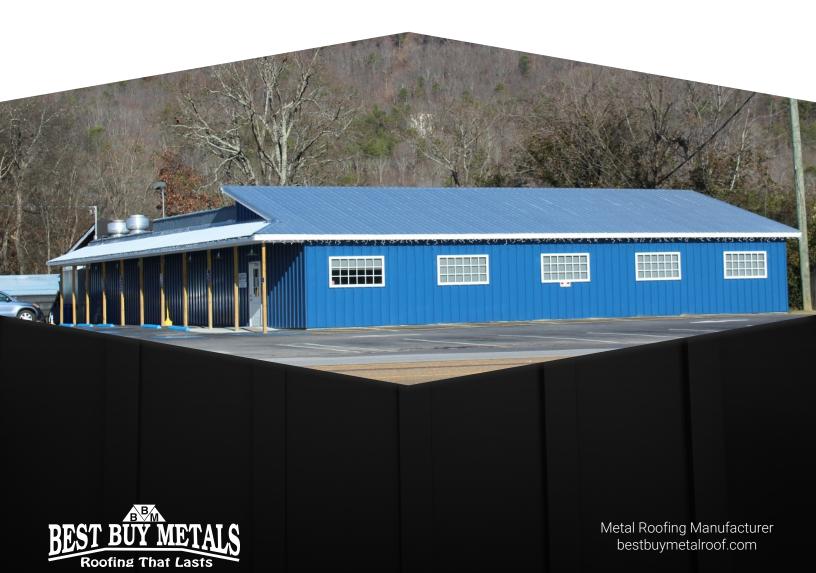

hing details converge for an incredible siding experience.



## **Design & Size**

LB

We provide BBM Board & Batten custom cut to the inch per specifications. Any length is available from 3' up to 20'. Panels can be installed horizontally or vertically. BBM Board & Batten's design features 12" coverage panels with 2-2/3" wide x 1" high battens.

Thickness options include 26 and 24 gauge as standard and 22 gauge as optional.



## **Warranty & Finish**

w

Painted BBM Board & Batten carries a 50 year paint warranty, 50 year substrate warranty, and 30 year fade/chalk warranty. Unpainted Galvalume carries a 45 year warranty.

The painted option is a baked on enamel paint over primer and Galvalume. The non-painted Galvalume option is 45% zinc and 55% aluminum with a clear acrylic overcoat.



#### **Purpose & Use**

BBM Board & Batten is a durable steel wall panel system. Hidden fasteners and a versatile clip design ensure a permanent and strong system.

BBM Board & Batten should be installed over solid decking. Common uses include both residential and light commercial application.



## Inspiration

















THE













# DIFFERENCE