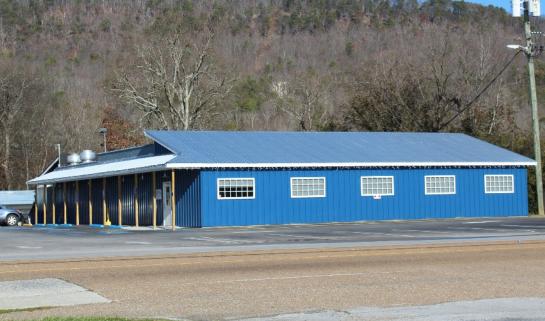

#### **Purpose & Use**

BBM Board & Batten is a durable steel wall panel system. Hidden fasteners and a versatile clip design ensure a permanent and strong system.

BBM Board & Batten should be installed over solid decking. Common uses include both residential and light commercial application.