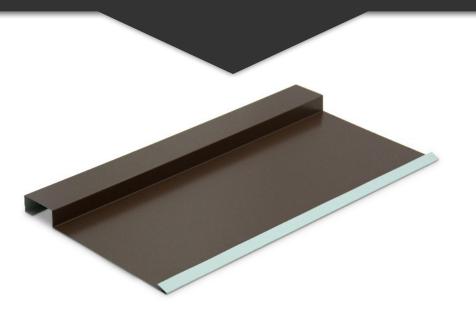

## **BBM Board & Batten**

Steel board & batten siding – innovative slide & tuck construction.

BBM Board & Batten is a modern steel wall panel. Hidden fastened technology and refined flashing details converge for an incredible siding experience.

## **Design & Size**

LB

We provide BBM Board & Batten custom cut to the inch per specifications. Any length is available from 3' up to 20'. Panels can be installed horizontally or vertically. BBM Board & Batten's design features 12" coverage panels with 2-2/3" wide x 1" high battens.