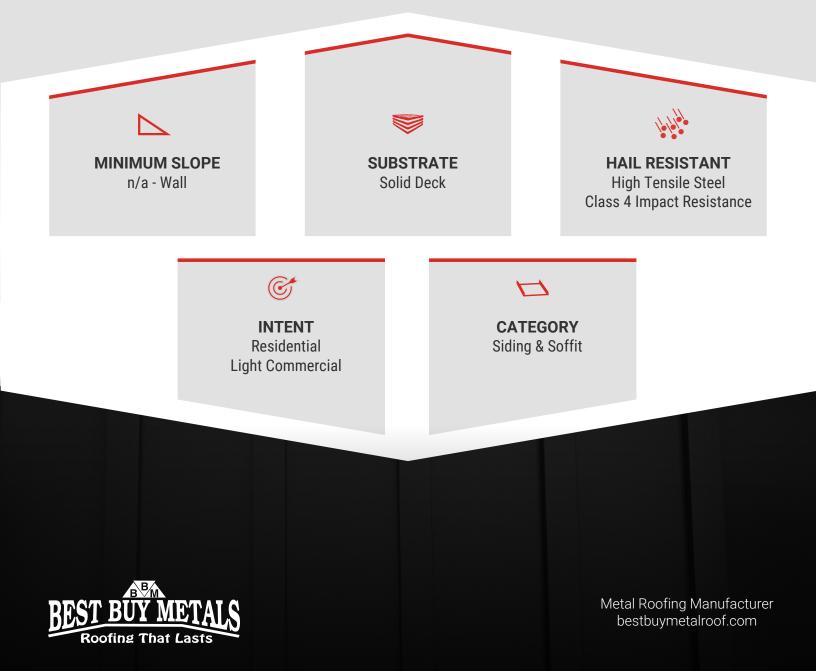

## **BBM Board & Batten**

Steel board & batten siding – innovative slide & tuck construction.

BBM Board & Batten is a modern steel wall panel. Hidden fastened technology and refined flashing details converge for an incredible siding experience.

## **Design & Size**

LB

We provide BBM Board & Batten custom cut to the inch per specifications. Any length is available from 3' up to 20'. Panels can be installed horizontally or vertically. BBM Board & Batten's design features 12" coverage panels with 2-2/3" wide x 1" high battens.

Thickness options include 26 and 24 gauge as standard and 22 gauge as optional.

## **Warranty & Finish**

w

Painted BBM Board & Batten carries a 50 year paint warranty, 50 year substrate warranty, and 30 year fade/chalk warranty. Unpainted Galvalume carries a 45 year warranty.

The painted option is a baked on enamel paint over primer and Galvalume. The non-painted Galvalume option is 45% zinc and 55% aluminum with a clear acrylic overcoat.

#### **Purpose & Use**

BBM Board & Batten is a durable steel wall panel system. Hidden fasteners and a versatile clip design ensure a permanent and strong system.

BBM Board & Batten should be installed over solid decking. Common uses include both residential and light commercial application.