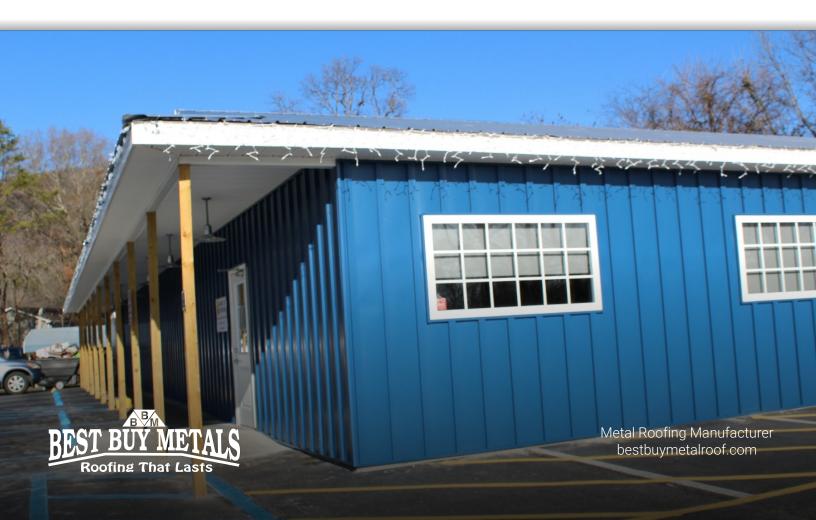

#### **Purpose & Use**

BBM Board & Batten is a durable steel wall panel system. Hidden fasteners and a versatile clip design ensure a permanent and strong system.

BBM Board & Batten should be installed over solid decking. Common uses include both residential and light commercial application.

## Inspiration

THE