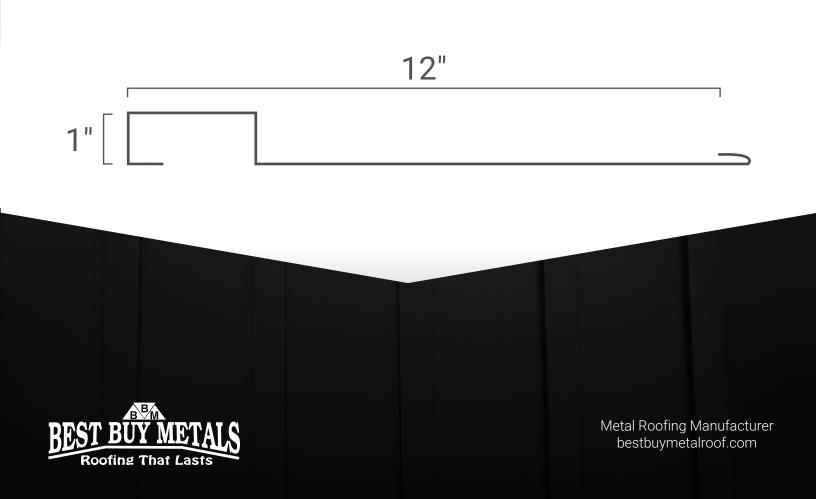

## **Design & Size**

LB

We provide BBM Board & Batten custom cut to the inch per specifications. Any length is available from 3' up to 20'. Panels can be installed horizontally or vertically. BBM Board & Batten's design features 12" coverage panels with 2-2/3" wide x 1" high battens.

Thickness options include 26 and 24 gauge as standard and 22 gauge as optional.