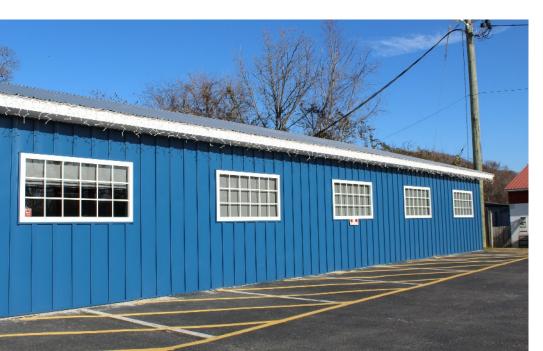

## **BBM Board & Batten**

Steel board & batten siding – innovative slide & tuck construction.

BBM Board & Batten is a modern steel wall panel. Hidden fastened technology and refined flashing details converge for an incredible siding experience.

## **Design & Size**

LB

We provide BBM Board & Batten custom cut to the inch per specifications. Any length is available from 3' up to 20'. Panels can be installed horizontally or vertically. BBM Board & Batten's design features 12" coverage panels with 2-2/3" wide x 1" high battens.

#### **Purpose & Use**

BBM Board & Batten is a durable steel wall panel system. Hidden fasteners and a versatile clip design ensure a permanent and strong system.

BBM Board & Batten should be installed over solid decking. Common uses include both residential and light commercial application.