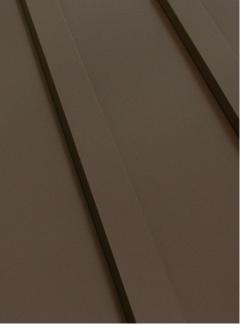

## **BBM Board & Batten**

Steel board & batten siding – innovative slide & tuck construction.

BBM Board & Batten is a modern steel wall panel. Hidden fastened technology and refined flashing details converge for an incredible siding experience.

## **Design & Size**

LB

We provide BBM Board & Batten custom cut to the inch per specifications. Any length is available from 3' up to 20'. Panels can be installed horizontally or vertically. BBM Board & Batten's design features 12" coverage panels with 2-2/3" wide x 1" high battens.