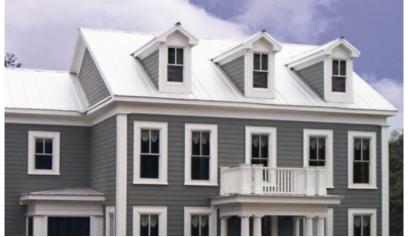

#### **Purpose & Use**

5V-Crimp is primarily installed on barns and homes in the South and Southeast, combining vintage formed "V" crimp ribs with the strength and versatility of steel. The thin seams and flat portions of the panel provide a look similar to traditional standing seam.