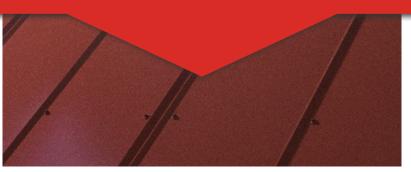

#### **5V-Crimp**

Classic "V" rib 24" panel great for residential & agricultural roofs.

5V-Crimp is a classic barn panel reborn for a new generation. Offers five traditional "V" ribs and is built to be a long-lasting option for residential and agriculture roofs.

5V-Crimp's design features five 1/2" high ribs, two on each side and one in the middle.

#### **Purpose & Use**

5V-Crimp is primarily installed on barns and homes in the South and Southeast, combining vintage formed "V" crimp ribs with the strength and versatility of steel. The thin seams and flat portions of the panel provide a look similar to traditional standing seam.