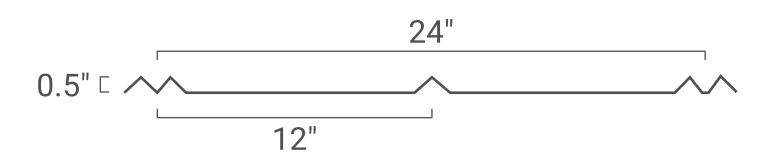

5V-Crimp's design features five 1/2" high ribs, two on each side and one in the middle.