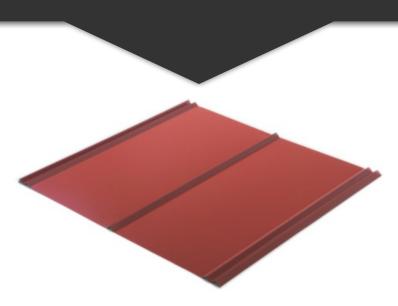

#### **5V-Crimp**

Classic "V" rib 24" panel great for residential & agricultural roofs.

5V-Crimp is a classic barn panel reborn for a new generation. Offers five traditional "V" ribs and is built to be a long-lasting option for residential and agriculture roofs.

5V-Crimp's design features five 1/2" high ribs, two on each side and one in the middle.

#### **Purpose & Use**

5V-Crimp is primarily installed on barns and homes in the South and Southeast, combining vintage formed "V" crimp ribs with the strength and versatility of steel. The thin seams and flat portions of the panel provide a look similar to traditional standing seam.