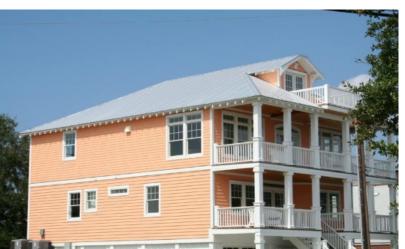

#### **Purpose & Use**

5V-Crimp is primarily installed on barns and homes in the South and Southeast, combining vintage formed "V" crimp ribs with the strength and versatility of steel. The thin seams and flat portions of the panel provide a look similar to traditional standing seam.