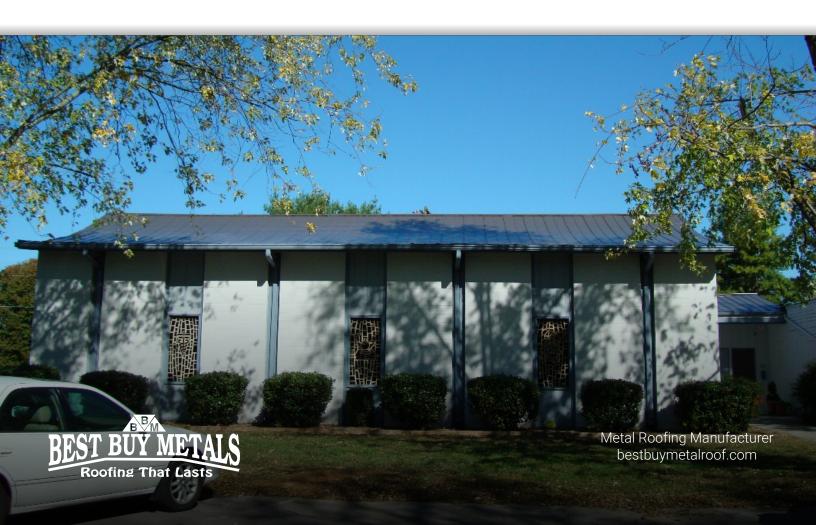

#### **Purpose & Use**

5V-Crimp is primarily installed on barns and homes in the South and Southeast, combining vintage formed "V" crimp ribs with the strength and versatility of steel. The thin seams and flat portions of the panel provide a look similar to traditional standing seam.