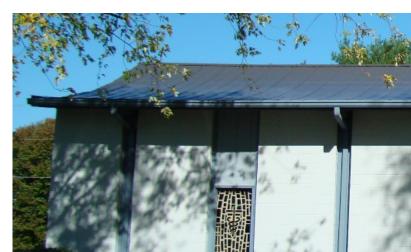

#### **5V-Crimp**

Classic "V" rib 24" panel great for residential & agricultural roofs.

5V-Crimp is a classic barn panel reborn for a new generation. Offers five traditional "V" ribs and is built to be a long-lasting option for residential and agriculture roofs.

5V-Crimp's design features five 1/2" high ribs, two on each side and one in the middle.

#### **Purpose & Use**

5V-Crimp is primarily installed on barns and homes in the South and Southeast, combining vintage formed "V" crimp ribs with the strength and versatility of steel. The thin seams and flat portions of the panel provide a look similar to traditional standing seam.