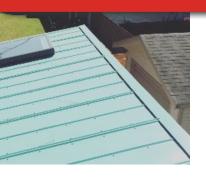

5V-Crimp's design features five 1/2" high ribs, two on each side and one in the middle.

#### **Purpose & Use**

5V-Crimp is primarily installed on barns and homes in the South and Southeast, combining vintage formed "V" crimp ribs with the strength and versatility of steel. The thin seams and flat portions of the panel provide a look similar to traditional standing seam.