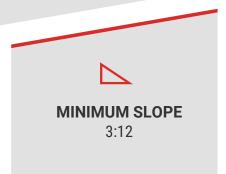

#### **Design & Size**

No need to lap multiple panels – we manufacture 5V-Crimp to the inch per your specifications. Any length is available from 3' up to 45' - though for handling 30' maximum is recommended.