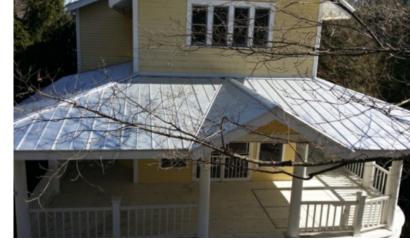

#### **5V-Crimp**

Classic "V" rib 24" panel great for residential & agricultural roofs.

5V-Crimp is a classic barn panel reborn for a new generation. Offers five traditional "V" ribs and is built to be a long-lasting option for residential and agriculture roofs.

#### **Purpose & Use**

5V-Crimp is primarily installed on barns and homes in the South and Southeast, combining vintage formed "V" crimp ribs with the strength and versatility of steel. The thin seams and flat portions of the panel provide a look similar to traditional standing seam.