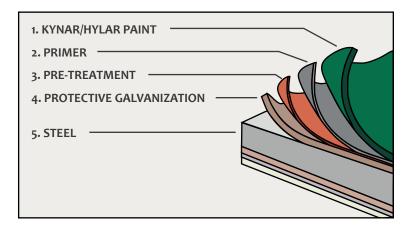

## **Advanced Protective Coatings**

Sentry Slate is protected by a tough Kynar 500®. Hylar® 5000 paint system: tough for installation, resistant to fading, and Energy Star® reflectivity to save on utility bills.

**Paint:** Durable baked on paint offers a permanent finish, easily lasting 40+ years. This ensures protection and beauty for years to come.

**Galvanized:** Under the paint, a heavy grade G-90 galvanized coating provides lasting corrosion protection, even if paint is scratched during installation.

**Steel:** A heart of high-tensile steel guarantees strength and endurance. With the highest ratings possible for wind, hail, and fire, Sentry Slate is ready to weather anything nature throws its way.