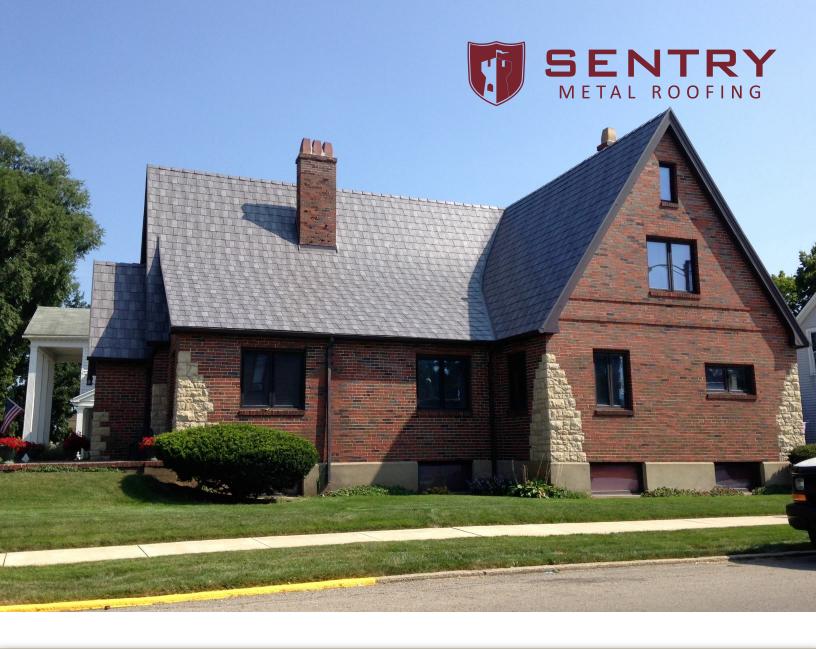

# **Enduring Protection**

## SENTRY SLATE

PROTECTING WHAT MATTERS

Sentry Slate is premium grade roofing. Sentry is formed using the highest quality steel using advanced form press machinery. A tough G-90 galvanization coating, topped with a superior, multi-tone Kynar® 500 paint finish provide the strength and natural beauty you desire. Sentry Slate has a subtle stone embossed surface to provide just the right texture.

# Sentry Slate