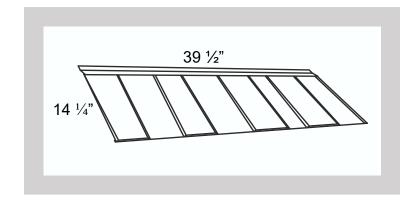

### **Specifications:**

- Lifetime Warranty
- 29 Gauge
- 39 ½" Width Coverage
- 14 1/4" Height Coverage
- Fire, Hail, & Wind Resistant
- Kynar 500®/Hylar 5000® Premium Paint
- Installs Over Solid Decking
- Minimum Slope: 3:12