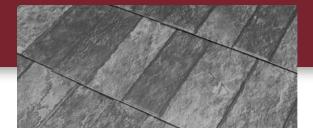

#### Natural Slate Finish

Sentry Slate is available in an incredible Slate Rock Gray finish - carefully designed to provide a natural texture and hues.

### **Specifications:**

- Lifetime Warranty
- 29 Gauge
- 39 ½" Width Coverage
- 14 1/4" Height Coverage
- Fire, Hail, & Wind Resistant
- Kynar 500®/Hylar 5000® Premium Paint
- Installs Over Solid Decking
- Minimum Slope: 3:12