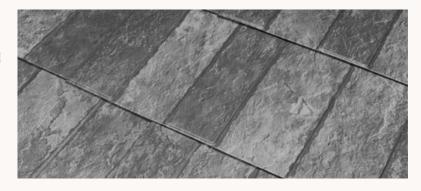

#### Natural Slate Finish

Sentry Slate is available in an incredible Slate Rock Gray finish - carefully designed to provide a natural texture and hues.

### **Specifications:**

- Lifetime Warranty
- 29 Gauge
- 39 ½" Width Coverage
- 14 1/4" Height Coverage
- Fire, Hail, & Wind Resistant
- Kynar 500®/Hylar 5000® Premium Paint
- Installs Over Solid Decking
- Minimum Slope: 3:12