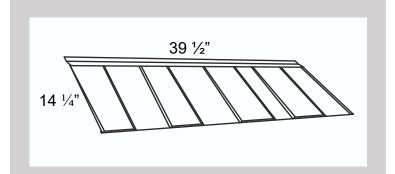

### **Specifications:**

- Lifetime Warranty
- 29 Gauge
- 39 ½" Width Coverage
- 14 ¼" Height Coverage •
- Fire, Hail, & Wind Resistant
- Kynar 500<sup>®</sup>/Hylar 5000<sup>®</sup> Premium Paint
- Installs Over Solid Decking .
- Minimum Slope: 3:12