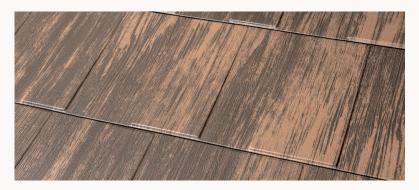

#### **Natural Wood Finishes**

Sentry Shake is available in three true-to-nature finishes: Aged Cedar, New Cedar, and Weathered Cedar.

Aged Cedar

**Advanced Protective Coatings** 

Sentry Shake is protected by a tough Kynar 500<sup>®</sup> . Hylar<sup>®</sup> 5000 paint system: tough for installation, resistant to fading, and Energy Star<sup>®</sup> reflectivity to save on utility bills.