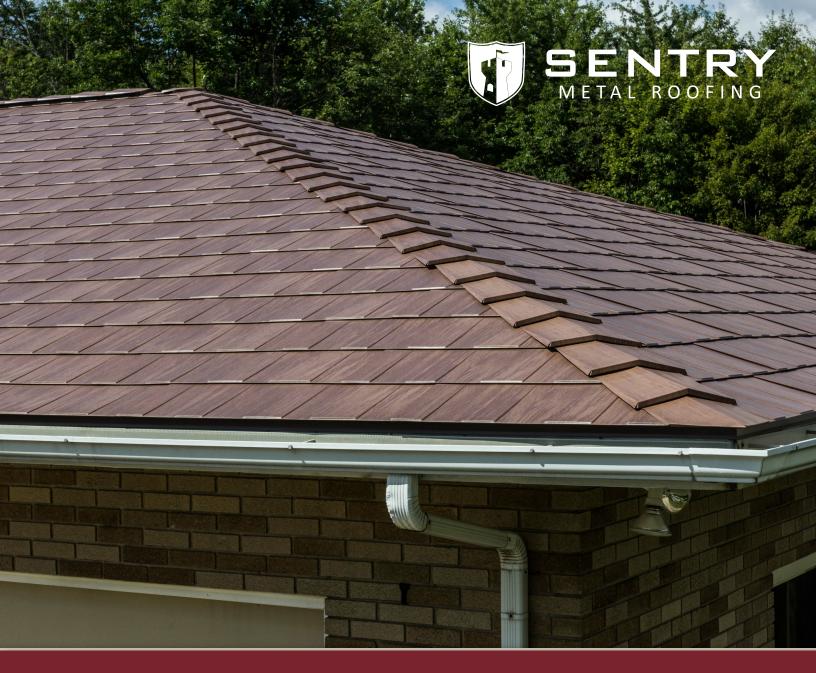

# SENTRY SHAKE

PROTECTING WHAT MATTERS

Sentry Shake is premium grade roofing. Sentry is formed using the highest quality steel using advanced form press machinery. A tough G-90 galvanization coating, topped with a superior, multi-tone Kynar® 500 paint finish provide the strength and natural beauty you desire. Sentry Slate has a subtle stone embossed surface to provide just the right texture, and is available in 4 stunning stone shades.

### Sentry Shake

#### **Natural Wood Finishes**

Sentry Shake is available in three true-to-nature finishes: Aged Cedar, New Cedar, and Weathered Cedar.

### **Specifications:**

- Lifetime Warranty
- 29 Gauge
- 39 ½" Width Coverage
- 14 ¼" Height Coverage •
- Fire, Hail, & Wind Resistant
- Kynar 500<sup>®</sup>/Hylar 5000<sup>®</sup> Premium Paint
- Installs Over Solid Decking .
- Minimum Slope: 3:12