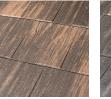

#### **Natural Wood Finishes**

Sentry Shake is available in three true-to-nature finishes: Aged Cedar, New Cedar, and Weathered Cedar.

Aged Cedar

**Advanced Protective Coatings** 

Sentry Shake is protected by a tough Kynar 500<sup>®</sup> . Hylar<sup>®</sup> 5000 paint system: tough for installation, resistant to fading, and Energy Star<sup>®</sup> reflectivity to save on utility bills.