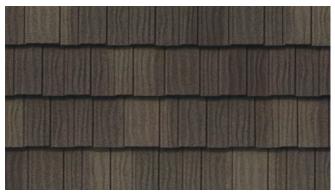

Installed Weight: 150 lbs. per 100 sq. ft.

**Installation Method:** 

Designed to be Installed Direct to Deck

DECRA SHAKE XD Antique Chestnut

DECRA SHAKE XD Midnight Eclipse

DECRA SHAKE XD Pinnacle Grey

DECRA SHAKE XD Woodland Green