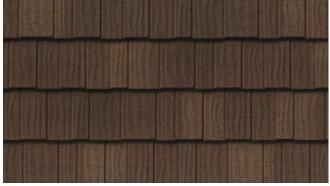

## **Rustic Detail of Hand-Split Wood Shake**

The rustic beauty and architectural detail of a thick, rustic, hand-split wood shake can endure for decades with DECRA Shake XD. Even the best traditional wood shakes weather quickly and colors dull after normal exposure to the elements.

DECRA Shake XD stands up to hail, rain, fire, storm debris, and even hurricane-force winds while retaining the new wood shake appearance in any climate.

Installed Weight: 150 lbs. per 100 sq. ft.

**Installation Method:** 

Designed to be Installed Direct to Deck

DECRA SHAKE XD Antique Chestnut

DECRA SHAKE XD Midnight Eclipse

DECRA SHAKE XD Pinnacle Grey

DECRA SHAKE XD Woodland Green