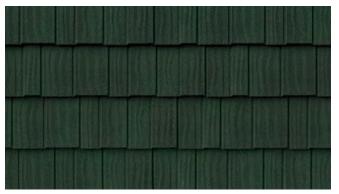

Installed Weight: 150 lbs. per 100 sq. ft.

**Installation Method:** 

Designed to be Installed Direct to Deck

DECRA SHAKE XD Antique Chestnut

DECRA SHAKE XD Midnight Eclipse

DECRA SHAKE XD Pinnacle Grey

DECRA SHAKE XD Woodland Green