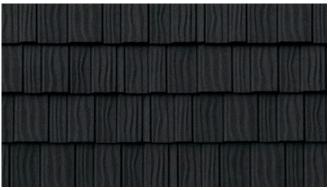

Installed Weight: 150 lbs. per 100 sq. ft.

**Installation Method:** 

Designed to be Installed Direct to Deck

DECRA SHAKE XD Antique Chestnut

DECRA SHAKE XD Midnight Eclipse

DECRA SHAKE XD Pinnacle Grey

DECRA SHAKE XD Woodland Green