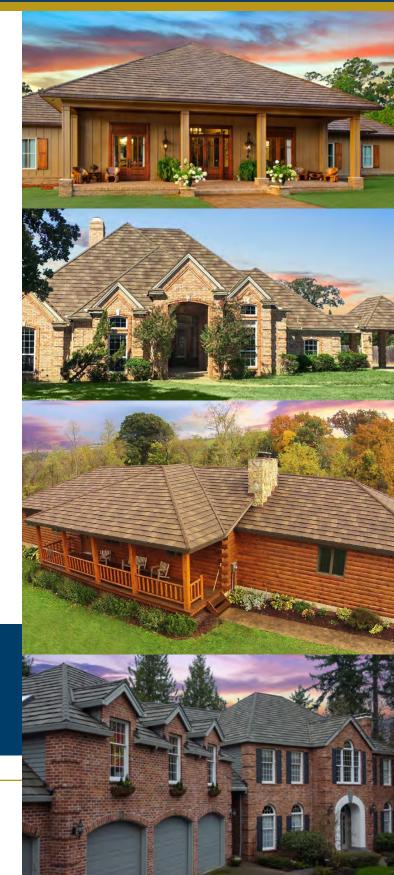

## **Rustic Detail of Hand-Split Wood Shake**

The rustic beauty and architectural detail of a thick, rustic, hand-split wood shake can endure for decades with DECRA Shake XD. Even the best traditional wood shakes weather quickly and colors dull after normal exposure to the elements.

DECRA Shake XD stands up to hail, rain, fire, storm debris, and even hurricane-force winds while retaining the new wood shake appearance in any climate.