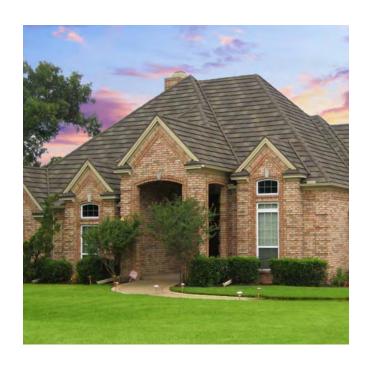

## **Rustic Detail of Hand-Split Wood Shake**

The rustic beauty and architectural detail of a thick, rustic, hand-split wood shake can endure for decades with DECRA Shake XD. Even the best traditional wood shakes weather quickly and colors dull after normal exposure to the elements.

DECRA Shake XD stands up to hail, rain, fire, storm debris, and even hurricane-force winds while retaining the new wood shake appearance in any climate.