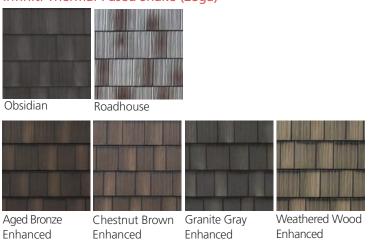

### Arrowline Enhanced Shake (28ga)

Infiniti Thermal-Fused Shake (28ga)

Royal Brown Blend

Statuary Bronze Blend