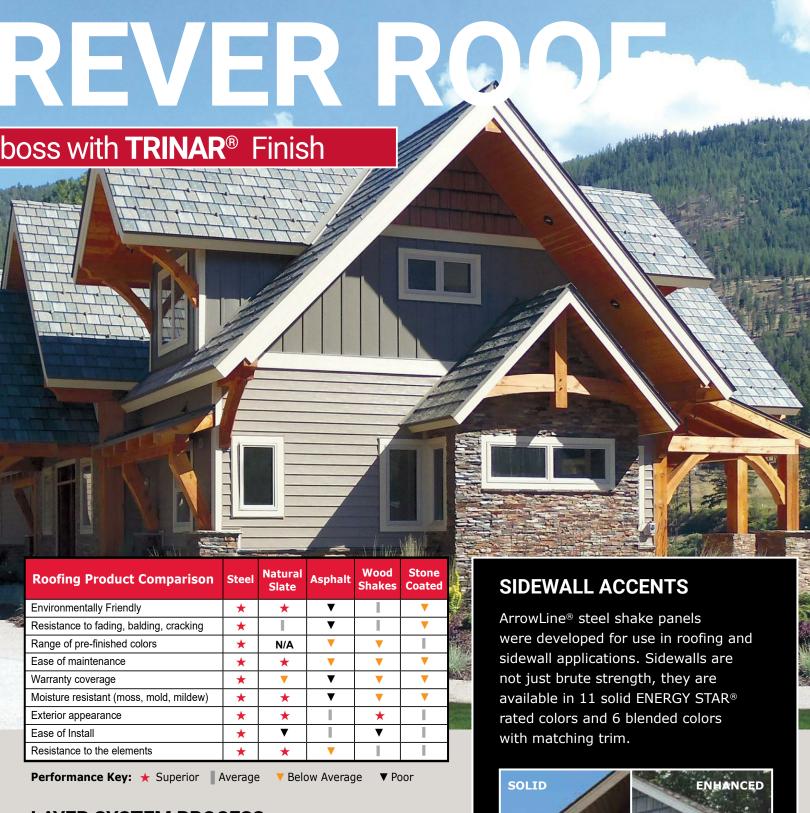

## **DESIGN AND DURABILITY**

From light commercial to residential applications, ArrowLine® steel slate roofing is the next wave in roofing. ArrowLine roofing will not warp, split, peel, or crack and defies winds up to 160 mph. It can easily withstand frigid northern winters as well as the blistering southern sun. Coated with a deluxe TRINAR® finish to maximize color retention, ArrowLine steel slate roofing panels are available in 5 solid ENERGY STAR® colors and 6 blended dark rich colors. The unique double embossing pattern adds panel strength strong enough to be walked on. Complete the look by adding siding, soffit and gutter systems in complementary colors.

### **EXCELLENT PERFORMANCE**

ArrowLine roofing has a unique 4-way locking system that allows them to be installed quickly and easily while locking out the harshest of weather conditions. Virtually maintenance-free, ArrowLine roofing's 12" exposure provides a clean, distinctive look that improves the design and 'curb-appeal' appearance of your home.

# OUR WARRANTY PLUS PROGRAM IS UNMATCHED

We continue to set the standard with an above-and-beyond Warranty Plus program that takes the concern out of investing in metal roofing. We understand that when you pay for a superior product, it should be backed by a superior guarantee. That's the Warranty Plus promise. ArrowLine roofing products carry a lifetime, non-prorated limited warranty with hail and fade protection. The warranty is also transferable if the owner sells.