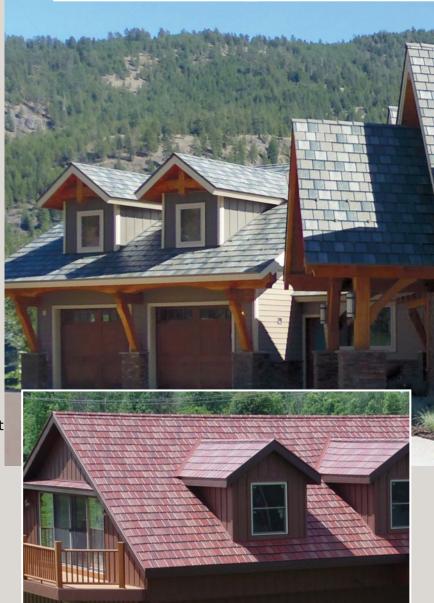

METAL SLATE ROOFING SHINGLES

ArrowLine Slate - Solid Colors

ArrowLine Enhanced Slate - Blended Colors

## **DESIGN AND DURABILITY**

From light commercial to residential applications, ArrowLine® steel slate roofing is the next wave in roofing. ArrowLine roofing will not warp, split, peel, or crack and defies winds up to 160 mph. It can easily withstand frigid northern winters as well as the blistering southern sun. Coated with a deluxe TRINAR® finish to maximize color retention, ArrowLine steel slate roofing panels are available in 5 solid ENERGY STAR® colors and 6 blended dark rich colors. The unique double embossing pattern adds panel strength strong enough to be walked on. Complete the look by adding siding, soffit and gutter systems in complementary colors.

### ArrowLine Shake, ArrowLine Slate (Solid Colors)

EDCO solid roofing colors meet or exceed ENERGY STAR® standards, which can reduce your energy costs.

Zn90 •

**Note:** All colors shown are as accurate as possible. Please refer to actual color chip samples before making your final color selection.