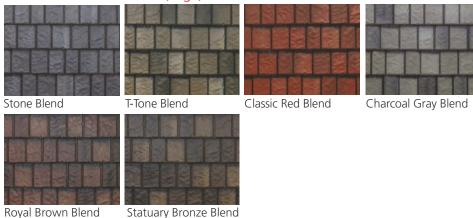

### Arrowline Enhanced Slate (28ga)

### Arrowline Enhanced Shake (28ga)

Infiniti Thermal-Fused Shake (28ga)

Royal Brown Blend

Statuary Bronze Blend