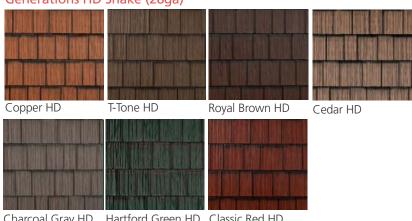

### Generations HD Shake (28ga)

Charcoal Gray HD Hartford Green HD Classic Red HD