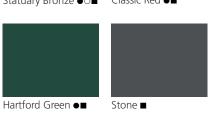

## **Color Selection**

Available in these premium colors:

### ArrowLine Shake, ArrowLine Slate (Solid Colors)

EDCO solid roofing colors meet or exceed ENERGY STAR® standards, which can reduce your energy costs.

Zn90 •

**Note:** All colors shown are as accurate as possible. Please refer to actual color chip samples before making your final color selection.