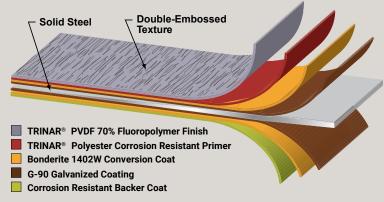

be installed quickly and easily while locking out the harshest of weather conditions. Virtually maintenance-free, ArrowLine roofing's 12" exposure provides a clean, distinctive look that improves the design and 'curb-appeal' appearance of your home.

# OUR WARRANTY PLUS PROGRAM IS UNMATCHED



We continue to set the standard with an above-and-beyond Warranty Plus program that takes the concern out of investing in metal roofing. We understand that when you pay for a superior product, it should be backed by a superior guarantee. That's the Warranty Plus promise. ArrowLine roofing products carry a lifetime, non-prorated limited warranty with hail and fade protection. The warranty is also transferable if the owner sells.

# THE FO

ArrowLine | Steel Slate Em







# **LAYER SYSTEM PROCESS**





## **Color Selection**

Available in these premium colors:

### ArrowLine Shake, ArrowLine Slate (Solid Colors)













EDCO solid roofing colors meet or exceed ENERGY STAR® standards, which can reduce your energy costs.

Zn90 •

**Note:** All colors shown are as accurate as possible. Please refer to actual color chip samples before making your final color selection.

### Arrowline Enhanced Slate (28ga)



### Arrowline Enhanced Shake (28ga)



Infiniti Thermal-Fused Shake (28ga)

Royal Brown Blend



Statuary Bronze Blend

### Generations HD Shake (28ga)



Charcoal Gray HD Hartford Green HD Classic Red HD