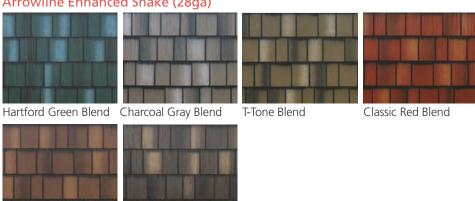

### Arrowline Enhanced Shake (28ga)

Infiniti Thermal-Fused Shake (28ga)

Royal Brown Blend

Statuary Bronze Blend