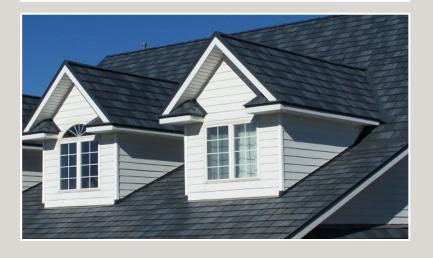

METAL SLATE ROOFING SHINGLES

ArrowLine Slate - Solid Colors

ArrowLine Enhanced Slate - Blended Colors

## **DESIGN AND DURABILITY**

From light commercial to residential applications, ArrowLine® steel slate roofing is the next wave in roofing. ArrowLine roofing will not warp, split, peel, or crack and defies winds up to 160 mph. It can easily withstand frigid northern winters as well as the blistering southern sun. Coated with a deluxe TRINAR® finish to maximize color retention, ArrowLine steel slate roofing panels are available in 5 solid ENERGY STAR® colors and 6 blended dark rich colors. The unique double embossing pattern adds panel strength strong enough to be walked on. Complete the look by adding siding, soffit and gutter systems in complementary colors.

### **EXCELLENT PERFORMANCE**

ArrowLine roofing has a unique 4-way locking system that allows them to be installed quickly and easily while locking out the harshest of weather conditions. Virtually maintenance-free, ArrowLine roofing's 12" exposure provides a clean, distinctive look that improves the design and 'curb-appeal' appearance of your home.