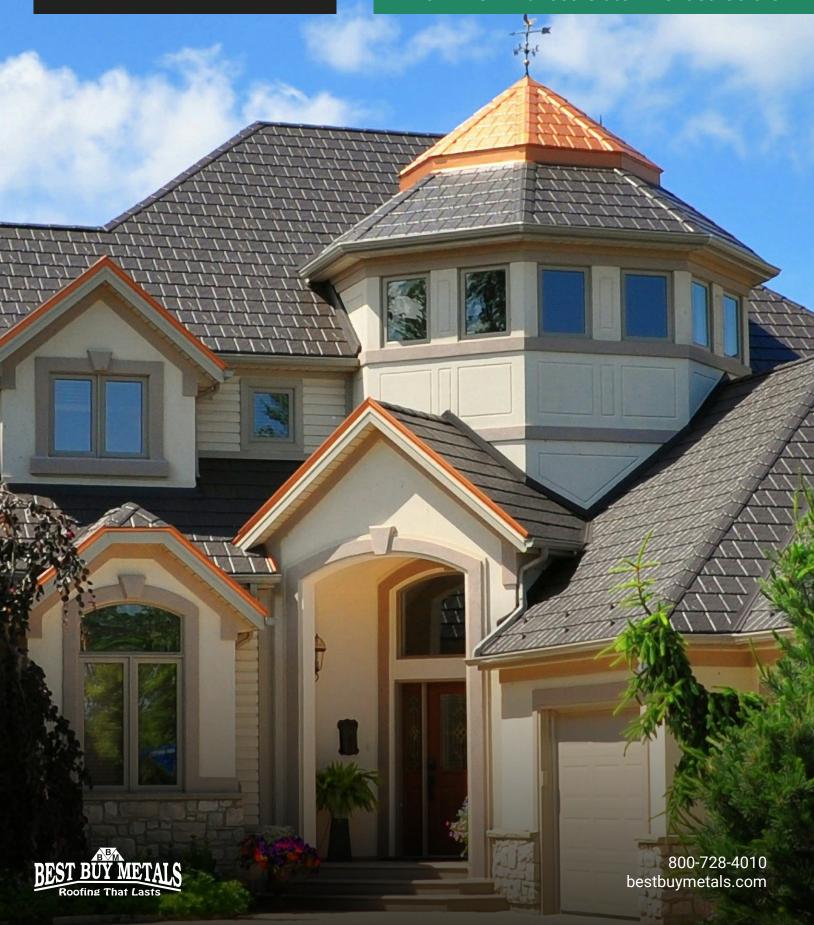

METAL SLATE ROOFING SHINGLES

ArrowLine Slate - Solid Colors

ArrowLine Enhanced Slate - Blended Colors

# The look of hand-cut slate creates an aesthetic statement like none other.

## **DESIGN AND DURABILITY**

From light commercial to residential applications, ArrowLine® steel slate roofing is the next wave in roofing. ArrowLine roofing will not warp, split, peel, or crack and defies winds up to 160 mph. It can easily withstand frigid northern winters as well as the blistering southern sun. Coated with a deluxe TRINAR® finish to maximize color retention, ArrowLine steel slate roofing panels are available in 5 solid ENERGY STAR® colors and 6 blended dark rich colors. The unique double embossing pattern adds panel strength strong enough to be walked on. Complete the look by adding siding, soffit and gutter systems in complementary colors.

### **EXCELLENT PERFORMANCE**

ArrowLine roofing has a unique 4-way locking system that allows them to be installed quickly and easily while locking out the harshest of weather conditions. Virtually maintenance-free, ArrowLine roofing's 12" exposure provides a clean, distinctive look that improves the design and 'curb-appeal' appearance of your home.