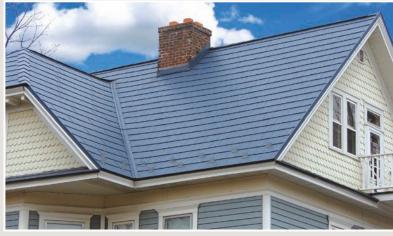

### **DESIGN AND DURABILITY**

From light commercial to residential applications, ArrowLine® Shake roofing is the next wave in roofing. ArrowLine roofing will not warp, split, peel, or crack and defies winds up to 160 mph. It can easily withstand frigid northern winters as well as the blistering southern sun. Coated with a deluxe TRINAR® finish to maximize color retention, ArrowLine Shake metal shingles are available in 11 solid ENERGY STAR® colors and 6 blended dark rich colors. The unique double embossing pattern adds panel strength strong enough to be walked on. Add matching trim for an aesthetic statement like none other.

## **EXCELLENT PERFORMANCE**

ArrowLine roofing has a unique 4-way locking system that allows them to be installed quickly and easily while locking out the harshest of weather conditions. Virtually maintenance-free, ArrowLine's 12" exposure provides a clean, distinctive look that improves the design and 'curb-appeal' appearance of your home.