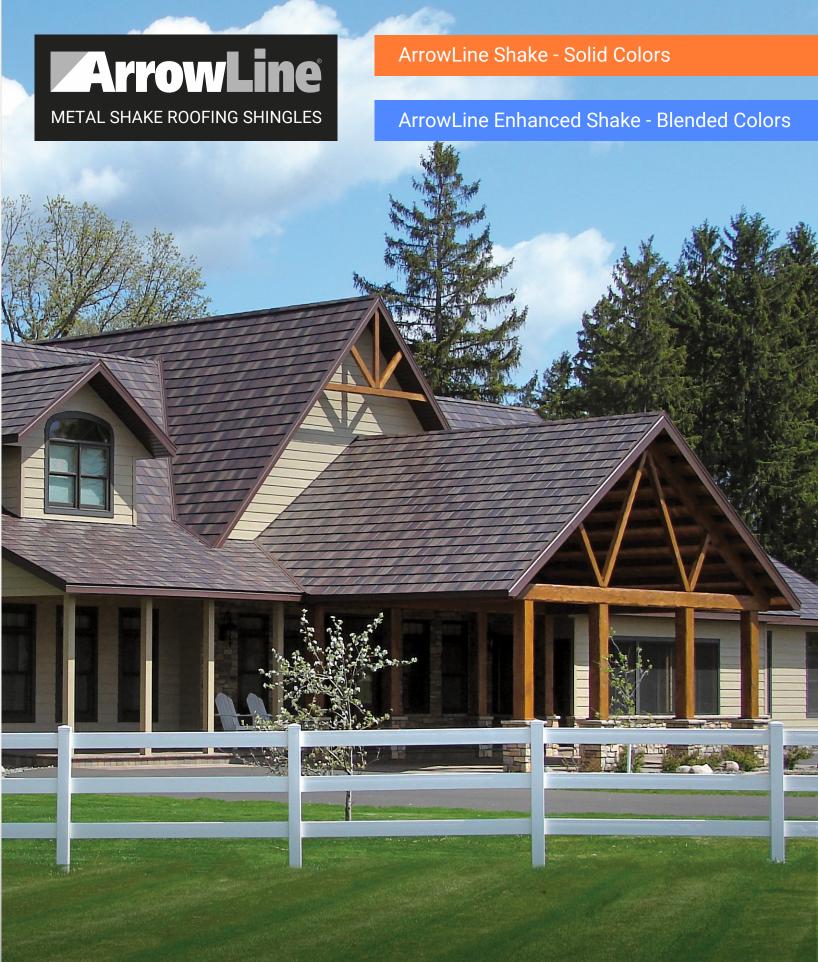

### **DESIGN AND DURABILITY**

From light commercial to residential applications, ArrowLine® Shake roofing is the next wave in roofing. ArrowLine roofing will not warp, split, peel, or crack and defies winds up to 160 mph. It can easily withstand frigid northern winters as well as the blistering southern sun. Coated with a deluxe TRINAR® finish to maximize color retention, ArrowLine Shake metal shingles are available in 11 solid ENERGY STAR® colors and 6 blended dark rich colors. The unique double embossing pattern adds panel strength strong enough to be walked on. Add matching trim for an aesthetic statement like none other.

## **EXCELLENT PERFORMANCE**

ArrowLine roofing has a unique 4-way locking system that allows them to be installed quickly and easily while locking out the harshest of weather conditions. Virtually maintenance-free, ArrowLine's 12" exposure provides a clean, distinctive look that improves the design and 'curb-appeal' appearance of your home.

# SIDEWALL ACCENTS

ArrowLine® steel shake panels were developed for use in roofing and sidewall applications. Sidewalls are not just brute strength, they are available in 11 solid ENERGY STAR® rated colors and 6 blended colors with matching trim.