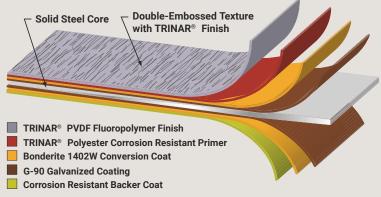

|
| Ease of maintenance                     | *     | *                | <b>V</b> | <b>V</b>       | <b>V</b>        |
| Warranty coverage                       | *     | _                | ▼        | ▼              | <b>V</b>        |
| Moisture resistant (moss, mold, mildew) | *     | *                | ▼        | ▼              | <b>V</b>        |
| Exterior appearance (streaks)           | *     | *                |          | *              |                 |
| Ease of Install                         | *     | ▼                | I        | ▼              |                 |
| Resistance to the elements              | *     | *                | <b>V</b> |                |                 |

Performance Key: ★ Superior Average ▼ Below Average ▼ Poor

# **LAYER SYSTEM PROCESS**



# SIDEWALL ACCENTS

ArrowLine® steel shake panels were developed for use in roofing and sidewall applications. Sidewalls are not just brute strength, they are available in 11 solid ENERGY STAR® rated colors and 6 blended colors with matching trim.



# **Color Selection**

Available in these premium colors:

#### ArrowLine Shake, ArrowLine Slate (Solid Colors)













EDCO solid roofing colors meet or exceed ENERGY STAR® standards, which can reduce your energy costs.

Zn90 •

**Note:** All colors shown are as accurate as possible. Please refer to actual color chip samples before making your final color selection.

#### Arrowline Enhanced Slate (28ga)



# Arrowline Enhanced Shake (28ga)



Infiniti Thermal-Fused Shake (28ga)

Royal Brown Blend



Statuary Bronze Blend

#### Generati