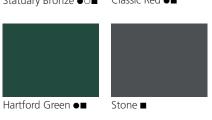

# **Color Selection**

Available in these premium colors:

#### ArrowLine Shake, ArrowLine Slate (Solid Colors)

EDCO solid roofing colors meet or exceed ENERGY STAR® standards, which can reduce your energy costs.

Zn90 •

**Note:** All colors shown are as accurate as possible. Please refer to actual color chip samples before making your final color selection.