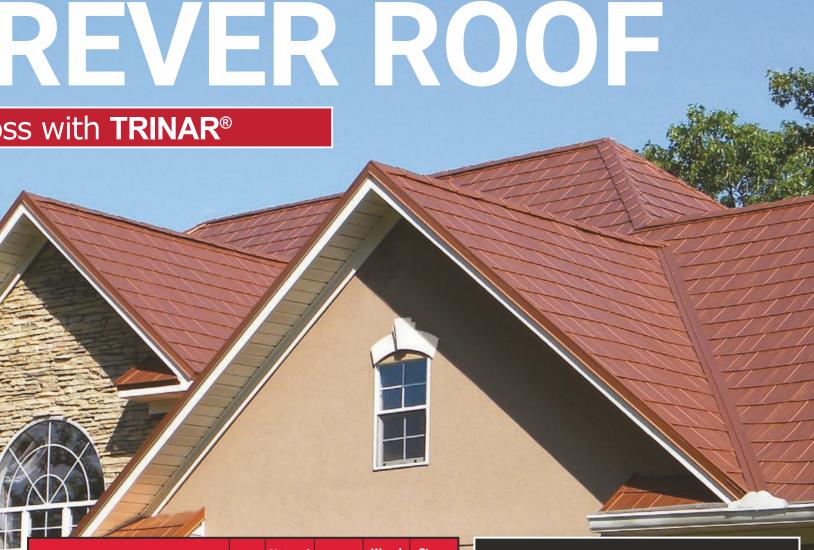

### **DESIGN AND DURABILITY**

From light commercial to residential applications, ArrowLine® Shake roofing is the next wave in roofing. ArrowLine roofing will not warp, split, peel, or crack and defies winds up to 160 mph. It can easily withstand frigid northern winters as well as the blistering southern sun. Coated with a deluxe TRINAR® finish to maximize color retention, ArrowLine Shake metal shingles are available in 11 solid ENERGY STAR® colors and 6 blended dark rich colors. The unique double embossing pattern adds panel strength strong enough to be walked on. Add matching trim for an aesthetic statement like none other.

# OUR WARRANTY PLUS PROGRAM IS UNMATCHED

We continue to set the standard with an above-and-beyond Warranty Plus program that takes the concern out of investing in metal roofing. We understand that when you pay for a superior product, it should be backed by a superior guarantee. That's the Warranty Plus promise. ArrowLine roofing products carry a lifetime, non-prorated limited warranty with hail and fade protection. The warranty is also transferable if the owner sells.