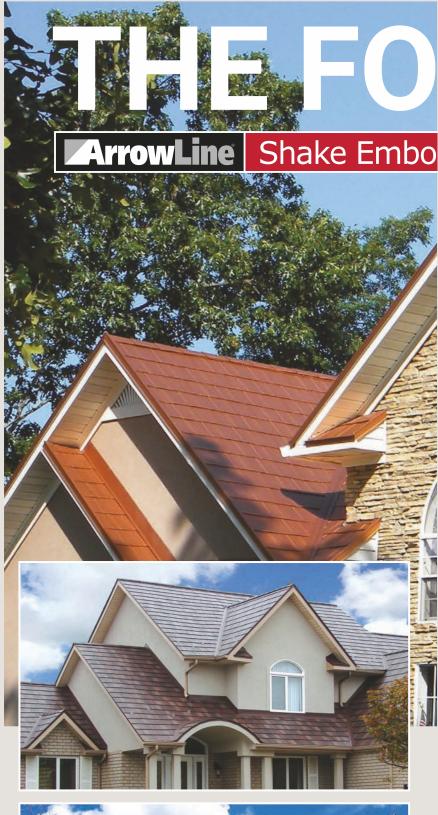

### **DESIGN AND DURABILITY**

From light commercial to residential applications, ArrowLine® Shake roofing is the next wave in roofing. ArrowLine roofing will not warp, split, peel, or crack and defies winds up to 160 mph. It can easily withstand frigid northern winters as well as the blistering southern sun. Coated with a deluxe TRINAR® finish to maximize color retention, ArrowLine Shake metal shingles are available in 11 solid ENERGY STAR® colors and 6 blended dark rich colors. The unique double embossing pattern adds panel strength strong enough to be walked on. Add matching trim for an aesthetic statement like none other.

## **EXCELLENT PERFORMANCE**

ArrowLine roofing has a unique 4-way locking system that allows them to be installed quickly and easily while locking out the harshest of weather conditions. Virtually maintenance-free, ArrowLine's 12" exposure provides a clean, distinctive look that improves the design and 'curb-appeal' appearance of your home.

# SIDEWALL ACCENTS

ArrowLine® steel shake panels were developed for use in roofing and sidewall applications. Sidewalls are not just brute strength, they are available in 11 solid ENERGY STAR® rated colors and 6 blended colors with matching trim.