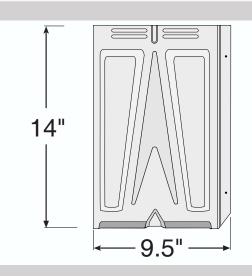

### Specifications:

- 50 Year Warranty
- 26 Gauge
- 9.5" Width
- 14" Height
- 138 Shingles per SQ
- Fire, Hail, & Wind Resistant
- Walkable
- Energy Efficient
- Mill Finish Galvalume®
- Installs Over Solid Decking
- Minimum Slope: 4:12