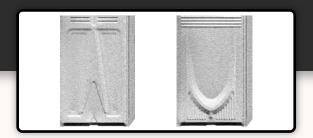

# Traditional Formed Design

# victorian shingle

Quality steel roofing, affordably priced

Since their invention in the 1800s, Victorian style metal shingles have protected and beautified roofs across America. It is with this in mind we offer two classic designs, formed from 26 gauge steel, and protected with an advanced Galvalume finish. These shingles offer a hidden fastener interlocking side-lap design.

#### **Diamond Pattern**



#### **Horseshoe Pattern**



## victorian shingle



### Timeless

Not every metal shingle can claim a heritage of over 100 years. Our Victorian shingles are designed from a shingle found on buildings across America in the 1880's. Many roofs with this design are still functioning, over 100 years later.

### Inspired

Noticing a church with a gorgeous metal shingle roof, a man discovered the roof was over 100 years old and still functional. Amazed at the beauty and performance, he set out to recreate this long-lost work of art.

#### Permanent

Install it and be done with it. These shingles are easy to install, and last decades with virtually no maintainance. The Galvalume® zinc-aluminum protective finish is designed to last longer than older galvanized zinc technology.

### Specifications:

- 50 Year Warranty
- 26 Gauge
- 9.5" Width
- 14"