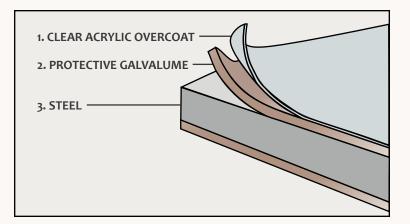

#### **Tested and Tried Coating**

For a long and useful life, our Victorian shingles are finished with an advanced Galvalume (zinc-aluminum) coating

**Galvalume:** This 55% zinc, 45% aluminum finish is long lasting and much more corrosive resistant than galvanized (zinc) finishes.

**Steel:** A heart of high-tensile steel guarantees strength and endurance, ensuring Victorian shingles are ready to weather anything nature throws its way.

1652 South Lee Highway Cleveland, Tennessee 37311