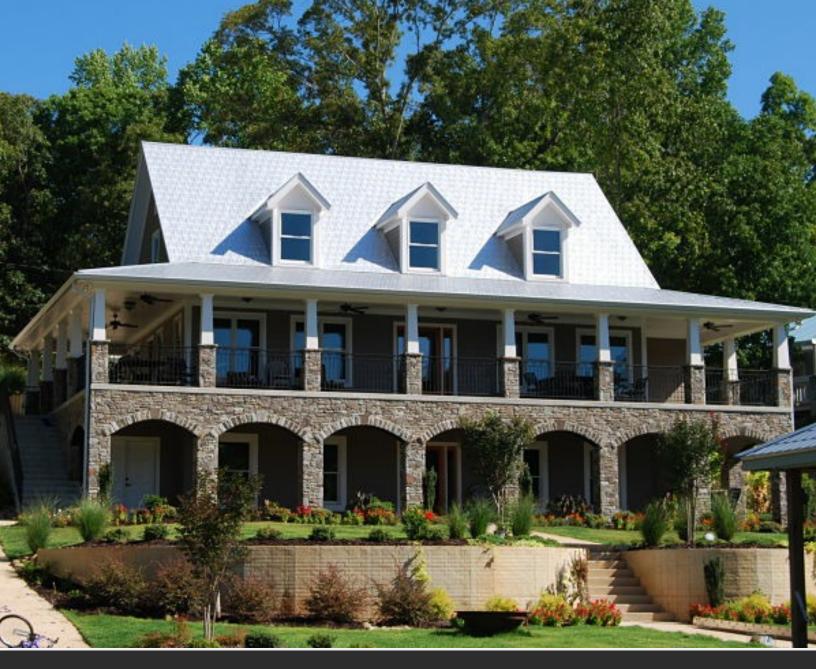

# victorian shingle

Quality steel roofing, affordably priced

Since their invention in the 1800s, Victorian style metal shingles have protected and beautified roofs across America. It is with this in mind we offer two classic designs, formed from 26 gauge steel, and protected with an advanced Galvalume finish. These shingles offer a hidden fastener interlocking side-lap design.