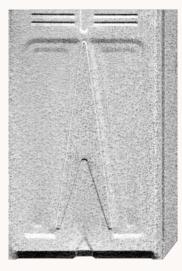

# Traditional Formed Design

# victorian shingle

Quality steel roofing, affordably priced

Since their invention in the 1800s, Victorian style metal shingles have protected and beautified roofs across America. It is with this in mind we offer two classic designs, formed from 26 gauge steel, and protected with an advanced Galvalume finish. These shingles offer a hidden fastener interlocking side-lap design.

#### **Diamond Pattern**



#### **Horseshoe Pattern**



## victorian shingle



### Timeless

Not every metal shingle can claim a heritage of over 100 years. Our Victorian shingles are designed from a shingle found on buildings across America in the 1880's. Many roofs with this design are still functioning, over 100 years later.

### Inspired

Noticing a church with a gorgeous metal shingle roof, a man discovered the roof was over 100 years old and still functional. Amazed at the beauty and performance, he set out to recreate this long-lost work of art.

#### Permanent

Install it and be done with it. These shingles are easy to install, and last decades with virtually no maintainance. The Galvalume® zinc-aluminum protective finish is designed to last longer than older galvanized zinc technology.

### Specificatio