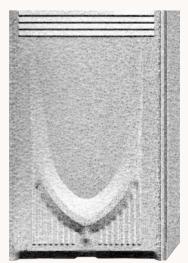

# Traditional Formed Design

# victorian shingle

Quality steel roofing, affordably priced

Since their invention in the 1800s, Victorian style metal shingles have protected and beautified roofs across America. It is with this in mind we offer two classic designs, formed from 26 gauge steel, and protected with an advanced Galvalume finish. These shingles offer a hidden fastener interlocking side-lap design.

#### **Diamond Pattern**



#### **Horseshoe Pattern**



## victorian shingle



### Timeless

Not every metal shingle can claim a heritage of over 100 years. Our Victorian shingles are designed from a shingle found on buildings across America in the 1880's. Many roofs with this design are still functioning, over 100 years later.

### Inspired

Noticing a church with a gorgeous metal shingle roof, a man discovered the roof was over 100 years old and still functional. Amazed at the beauty and performance, he set out to recreate this long-lost work of art.

#### Permanent

Install it and be done with it. These shingles are easy to install, and last decades with virtually no maintainance. The Galvalume® zinc-aluminum protective finish is designed to last longer than older galvanized zinc technology.

### Specifications:

- 50 Year Warranty
- 26 G