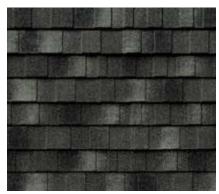

## DECRA Shingle XD®

## **Rich Appearance of Thick-Cut Shingles**

Robust, thick-cut DECRA Shingle XD provides the bold look and distinct shadow lines of heavy architectural shingles in a lightweight roofing profile that can withstand the elements.