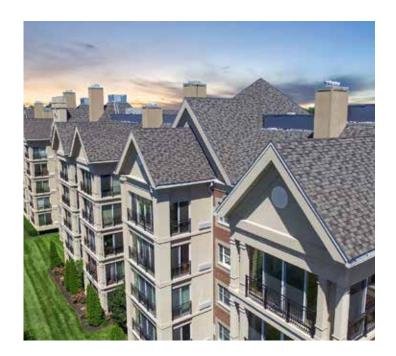

Metal roofs have a lifespan that is 2-3 times longer than traditional roofing materials like asphalt. As the lightest roofing material on the market, DECRA Shingle XD can eliminate the need for a complete tear-off of the existing roof, saving time, labor, and expense for roofing remodels and upgrades.

DECRA Shingle XD stands up to hail, rain, fire, storm debris, and even hurricane-force winds while providing the same aesthetics of asphalt shingles.