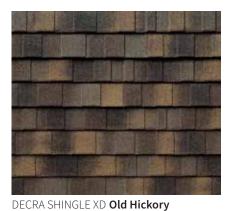

## DECRA Shingle XD®

## **Rich Appearance of Thick-Cut Shingles**

Robust, thick-cut DECRA Shingle XD provides the bold look and distinct shadow lines of heavy architectural shingles in a lightweight roofing profile that can withstand the elements.

**Installed Weight:** 150 lbs. per 100 sq. ft.

**Installation Method:** 

Designed to be Installed Direct to Deck

DECRA SHINGLE XD Classic Cobblestone

DECRA SHINGLE XD Midnight Eclipse

DECRA SHINGLE XD Natural Slate