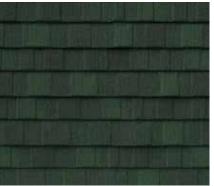

hurricane-force winds while providing the same aesthetics of asphalt shingles.

## **Strength Against the Elements**



Wind Up to 120 mph





**Hail**Class 4
Impact Resistant





Class A Rated Material





All DECRA roofs are backed by a Lifetime Limited Warranty, covering 120 mph winds and hail up to 2.5 inches in diameter.



## **DECRA Shingle XD Specs**

**Product Size:** 14-1/8" x 52-3/8"

**Installed Exposure:** 12-1/4" x 49-1/2"

Panels per Square: 23.8 per 100 sq. ft.

Panels per Pallet: 280

**Squares per Pallet: 11.8** 

Pallet Weight: 1,719 lbs.

**Installed Weight:** 150 lbs. per 100 sq. ft.

**Installation Method:** 

Designed to be Installed Direct to Deck





DECRA SHINGLE XD Classic Cobblestone



DECRA SHINGLE XD Midnight Eclipse



DECRA SHINGLE XD Natural Slate





DECRA SHINGLE XD Woodland Green