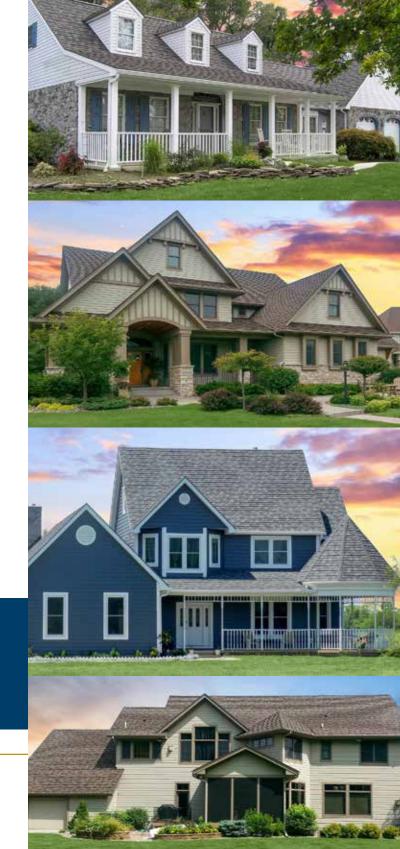

## **Rich Appearance of Thick-Cut Shingles**

Robust, thick-cut DECRA Shingle XD provides the bold look and distinct shadow lines of heavy architectural shingles in a lightweight roofing profile that can withstand the elements.

Metal roofs have a lifespan that is 2-3 times longer than traditional roofing materials like asphalt. As the lightest roofing material on the market, DECRA Shingle XD can eliminate the need for a complete tear-off of the existing roof, saving time, labor, and expense for roofing remodels and upgrades.

DECRA Shingle XD stands up to hail, rain, fire, storm debris, and even hurricane-force winds while providing the same aesthetics of asphalt shingles.